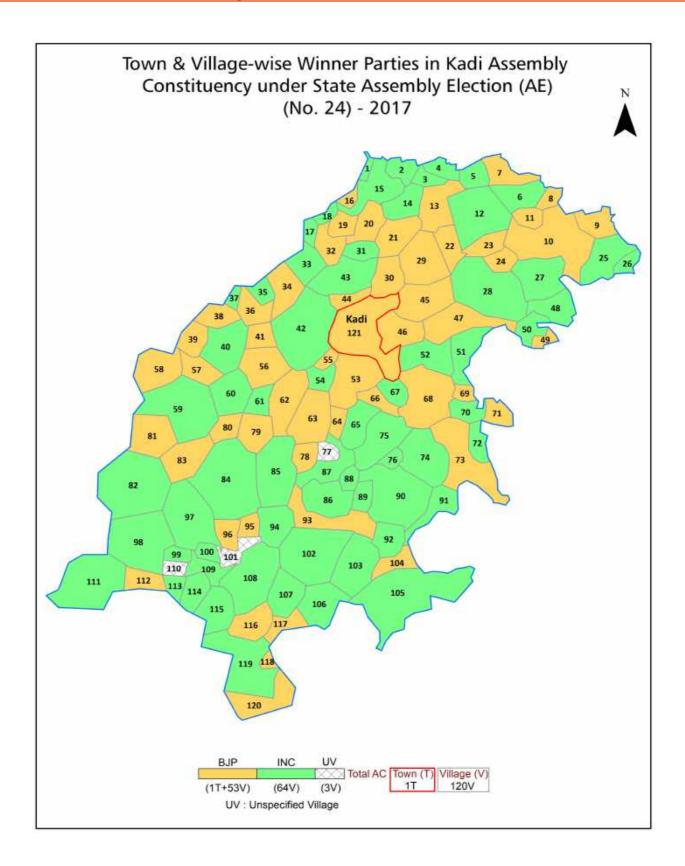

#### **Summary Result of Assembly Election - 2017**

| Candidate Name                | Party | Votes | Votes % |
|-------------------------------|-------|-------|---------|
| Karshanbhai Punjabhai Solanki | ВЈР   | 96651 | 50.23   |
| Chavda Rameshbhai Maganbhai   | INC   | 88905 | 46.2    |
| Parmar Aaratiben Ashvinkumar  | BSP   | 1055  | 0.55    |
| Vijaykumar Laljibhai Vaghela  | IND   | 998   | 0.52    |
| Chavda Laxmichand Poonjabhai  | IND   | 645   | 0.34    |
| Rathod Kusumben Sureshkumar   | IND   | 589   | 0.31    |
| Mayurdev Somdev Roy           | BMUP  | 545   | 0.28    |
| Chamar Meenaben Savabhai      | IND   | 371   | 0.19    |
|                               | NOTA  | 2657  | 1.38    |