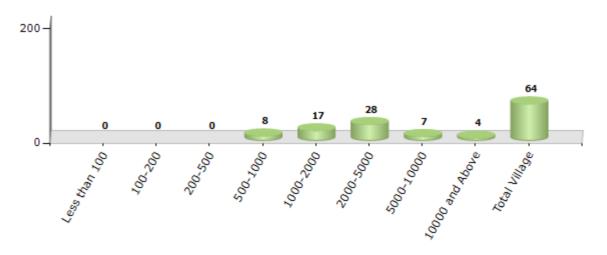

#### **Number of Villages by Population Size - 2011**

| Less<br>than<br>100 | 100-<br>200 | 200-<br>500 | 500-<br>1000 | 1000-<br>2000 | 2000-<br>5000 | 5000-<br>10000 | 10000<br>and<br>Above | Total<br>Village |
|---------------------|-------------|-------------|--------------|---------------|---------------|----------------|-----------------------|------------------|
| 0                   | 0           | 0           | 8            | 17            | 28            | 7              | 4                     | 64               |

Number of Villages by Population Size - 2011