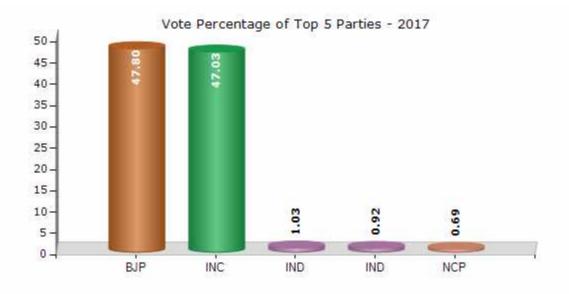

### **Summary Result of Assembly Election - 2017**

| Candidate Name                | Party  | Votes | Votes % |
|-------------------------------|--------|-------|---------|
| Patel Ramanbhai Dhulabhai     | ВЈР    | 72326 | 47.8    |
| Patel Nathabhai Prabhudas     | INC    | 71162 | 47.03   |
| Vihol Upendrasinh Navuji      | IND    | 1555  | 1.03    |
| Modi Suhit Ashokkumar         | IND    | 1398  | 0.92    |
| Patel Narendrakumar Gandabhai | NCP    | 1037  | 0.69    |
| Parmar Vasudev Tribhovandas   | BSP    | 621   | 0.41    |
| Patel Bipinkumar Mafatlal     | IND    | 466   | 0.31    |
| Patel Mahendrakumar Khodidas  | AINHCP | 300   | 0.2     |
| Kureshi Sadikbhai Ahemadbhai  | IND    | 277   | 0.18    |
| Patel Tejaskumar Tulsibhai    | GJCP   | 250   | 0.17    |
| Devda Babuji Ranchhodji       | IND    | 247   | 0.16    |
| Thakor Vinuji Kantiji         | IND    | 160   | 0.11    |
| Patel Satishbhai Jayantibhai  | SVPP   | 128   | 0.08    |
| Patel Vishnubhai Punjabhai    | NBNM   | 95    | 0.06    |
|                               | NOTA   | 1280  | 0.85    |