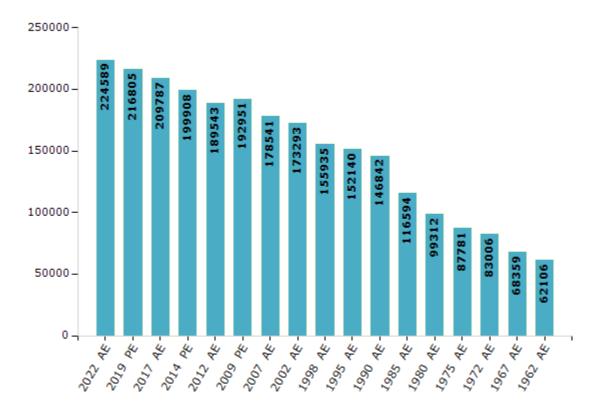

#### **Electors by Male & Female**

| Year    | Male   | Female | Others | Total  |
|---------|--------|--------|--------|--------|
| 2022 AE | 115776 | 108802 | 11     | 224589 |
| 2019 PE | 111804 | 104992 | 9      | 216805 |
| 2017 AE | 108365 | 101412 | 10     | 209787 |
| 2014 PE | 102944 | 96958  | 6      | 199908 |
| 2012 AE | 97655  | 91882  | 6      | 189543 |
| 2009 PE | 97054  | 95897  | -      | 192951 |
| 2007 AE | 89485  | 89056  | -      | 178541 |
| 2004 PE | -      | -      | -      | -      |
| 2002 AE | 85920  | 87373  | -      | 173293 |
| 1999 PE | -      | -      | -      | -      |

| Year    | Male  | Female | Others | Total  |
|---------|-------|--------|--------|--------|
| 1998 AE | 77370 | 78565  | -      | 155935 |
| 1995 AE | 76258 | 75882  | -      | 152140 |
| 1990 AE | 71899 | 74943  | -      | 146842 |
| 1985 AE | 56461 | 60133  | -      | 116594 |
| 1980 AE | 48283 | 51029  | -      | 99312  |
| 1975 AE | 42276 | 45505  | -      | 87781  |
| 1972 AE | 40467 | 42539  | -      | 83006  |
| 1967 AE | -     | -      | -      | 68359  |
| 1962 AE | -     | -      | -      | 62106  |
|         |       |        |        |        |

#### Number of Electors

Note: AE: Assembly Election, PE: Assembly Segment of Parliamentary Election