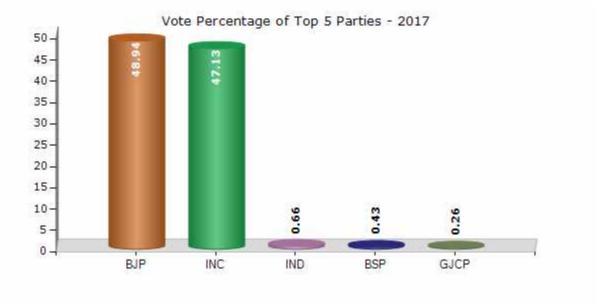

#### Summary Result of Assembly Election - 2017

| Candidate Name                                       | Party | Votes | Votes % |
|------------------------------------------------------|-------|-------|---------|
| Patel Rushikesh Ganeshbhai                           | BJP   | 77496 | 48.94   |
| Patel Mahendrakumar S. (Mahesh Patel)                | INC   | 74627 | 47.13   |
| Patel Yateenkumar Hasmukhbhai (Tejash)               | IND   | 1048  | 0.66    |
| Parmar Nanjibhai Karsanbhai                          | BSP   | 677   | 0.43    |
| Patel Hiren Kumar Vishnu Bhai                        | GJCP  | 419   | 0.26    |
| Patel Mahendrabhai Shankarbhai (Mahesh<br>Patel)     | IND   | 395   | 0.25    |
| Patel Mahendrabhai Shankarbhai<br>(Maheshbhai Patel) | IND   | 283   | 0.18    |
| Ashokkumar Somalal Rami                              | JD(S) | 226   | 0.14    |
| Patel Anitaben Ramabhai                              | JD(U) | 183   | 0.12    |
|                                                      | NOTA  | 2992  | 1.89    |