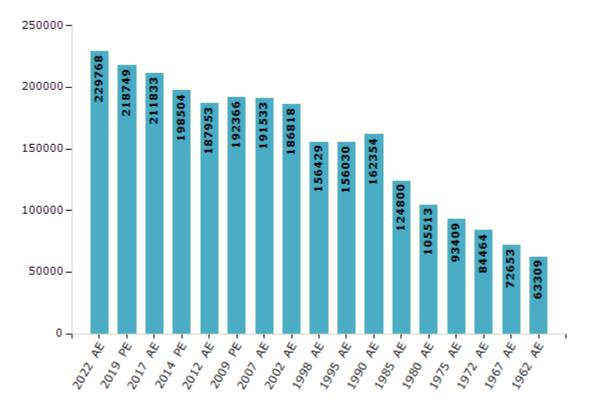

#### **Electors by Male & Female**

| Year    | Male   | Female | Others | Total  | Year    | Male  | Female | Others | Total  |
|---------|--------|--------|--------|--------|---------|-------|--------|--------|--------|
| 2022 AE | 119104 | 110662 | 2      | 229768 | 1998 AE | 76200 | 80229  | -      | 156429 |
| 2019 PE | 113737 | 105012 | 0      | 218749 | 1995 AE | 75874 | 80156  | -      | 156030 |
| 2017 AE | 110362 | 101471 | 0      | 211833 | 1990 AE | 78786 | 83568  | -      | 162354 |
| 2014 PE | 103430 | 95074  | 0      | 198504 | 1985 AE | 59965 | 64835  | -      | 124800 |
| 2012 AE | 97609  | 90344  | 0      | 187953 | 1980 AE | 50920 | 54593  | -      | 105513 |
| 2009 PE | 96730  | 95636  | -      | 192366 | 1975 AE | 45747 | 47662  | -      | 93409  |
| 2007 AE | 95736  | 95797  | -      | 191533 | 1972 AE | 41664 | 42800  | -      | 84464  |
| 2004 PE | -      | -      | -      | -      | 1967 AE | -     | -      | -      | 72653  |
| 2002 AE | 92481  | 94337  | -      | 186818 | 1962 AE | -     | -      | -      | 63309  |
| 1999 PE | -      | -      | -      | -      |         |       |        |        |        |

Number of Electors

Note : AE : Assembly Election, PE : Assembly Segment of Parliamentary Election