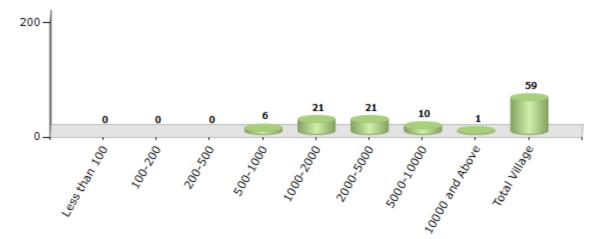

#### Number of Villages by Population Size - 2011

| Less<br>than<br>100 | 100-<br>200 | 200-<br>500 | 500-<br>1000 | 1000-<br>2000 | 2000-<br>5000 | 5000-<br>10000 | 10000<br>and<br>Above | Total<br>Village |
|---------------------|-------------|-------------|--------------|---------------|---------------|----------------|-----------------------|------------------|
| 0                   | 0           | 0           | 6            | 21            | 21            | 10             | 1                     | 59               |

Number of Villages by Population Size - 2011