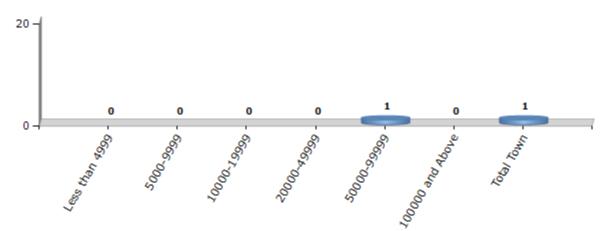

#### Number of Towns by Population Size - 2011

| Less than | 5000-9999 | 10000- | 20000- | 50000- | 100000 and | Total |
|-----------|-----------|--------|--------|--------|------------|-------|
| 4999      |           | 19999  | 49999  | 99999  | Above      | Town  |
| 0         | 0         | 0      | 0      | 1      | 0          | 1     |

Number of Towns by Population Size - 2011