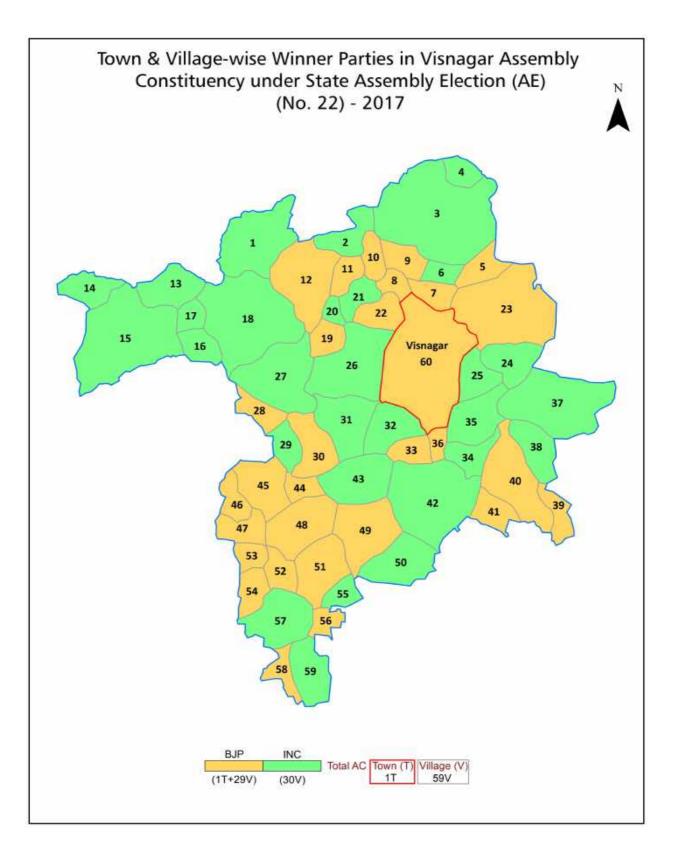

| 206-207  |
| 11  | Disclaimer                                                                                                                                                                                                                                                                                                                                                                                                                                                                | 208      |

# Location & Political Map





### **Administrative Setup**

#### List of Village Panchayat & Intermediate Panchayat (Block) Name - 2011

| Village Name         | Village Panchayat Name | Intermediate Panchayat<br>Name |
|----------------------|------------------------|--------------------------------|
| Bakarpur             | Bakarpur               | Visnagar                       |
| Basana               | Basana                 | Visnagar                       |
| Becharpura           | Becharpura             | Visnagar                       |
| Bhalak               | Bhalak                 | Visnagar                       |
| Bhandu               | Bhandu                 | Visnagar                       |
| Bokarvada            | Bokarvada              | Visnagar                       |
| Chhogala             |