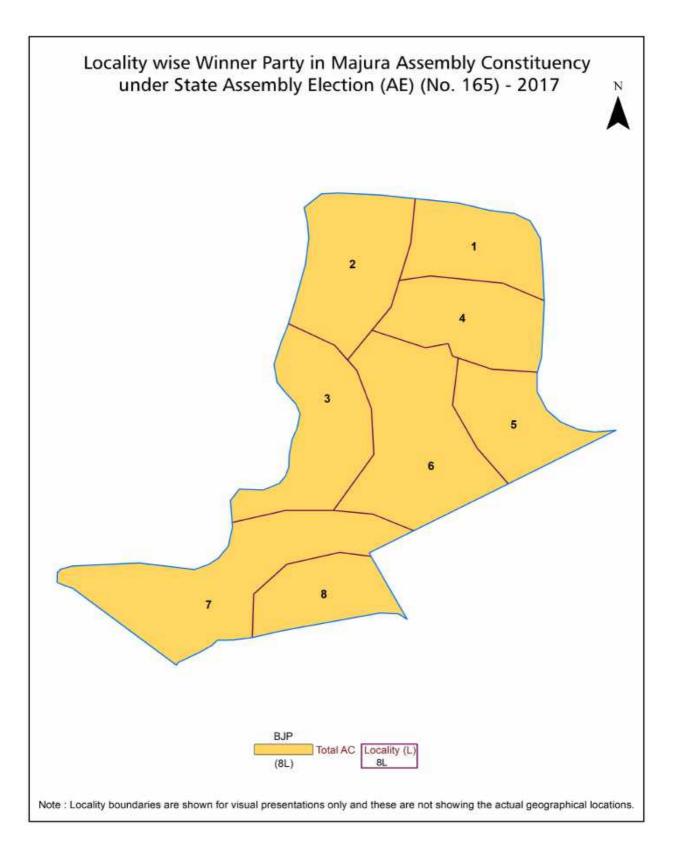

| 184      |
| 9   | Abbreviation & Sources                                                                                                                                                                                                                                                                                                      | 186-187  |
| 10  | Disclaimer                                                                                                                                                                                                                                                                                                                  | 188      |

#### Location & Political Map





#### **Electoral Features**

#### **Electors by Male & Female**

| Year    | Male   | Female | Others | Total  | Year    | Male | Female | Others | Total |
|---------|--------|--------|--------|--------|---------|------|--------|--------|-------|
| 2022 AE | 151786 | 127189 | 9      | 278984 | 1998 AE | -    | -      | -      | -     |
| 2019 PE | 141063 | 116343 | 4      | 257410 | 1995 AE | -    | -      | -      | -     |
| 2017 AE | 134758 | 110279 | 3      | 245040 | 1990 AE | -    | -      | -      | -     |
| 2014 PE | 130047 | 105714 | 3      | 235764 | 1985 AE | -    | -      | -      | -     |
| 2012 AE | 121033 | 98854  | 2      | 219889 | 1980 AE | -    | -      | -      | -     |
| 2009 PE | 134963 | 102054 | -      | 237017 | 1975 AE | -    | -      | -      | -     |
| 2