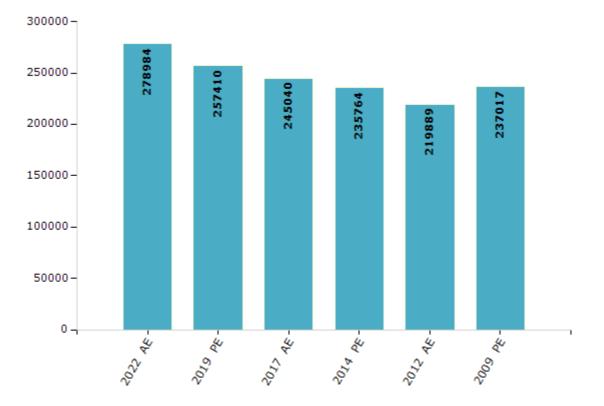

#### **Electors by Male & Female**

| Year    | Male   | Female | Others | Total  | Year    | Male | Female | Others | Total |
|---------|--------|--------|--------|--------|---------|------|--------|--------|-------|
| 2022 AE | 151786 | 127189 | 9      | 278984 | 1998 AE | -    | -      | -      | -     |
| 2019 PE | 141063 | 116343 | 4      | 257410 | 1995 AE | -    | -      | -      | -     |
| 2017 AE | 134758 | 110279 | 3      | 245040 | 1990 AE | -    | -      | -      | -     |
| 2014 PE | 130047 | 105714 | 3      | 235764 | 1985 AE | -    | -      | -      | -     |
| 2012 AE | 121033 | 98854  | 2      | 219889 | 1980 AE | -    | -      | -      | -     |
| 2009 PE | 134963 | 102054 | -      | 237017 | 1975 AE | -    | -      | -      | -     |
| 2007 AE | -      | -      | -      | -      | 1972 AE | -    | -      | -      | -     |
| 2004 PE | -      | -      | -      | -      | 1967 AE | -    | -      | -      | -     |
| 2002 AE | -      | -      | -      | -      | 1962 AE | -    | -      | -      | -     |
| 1999 PE | -      | -      | -      | -      |         |      |        |        |       |

Number of Electors

Note : AE : Assembly Election, PE : Assembly Segment of Parliamentary Election