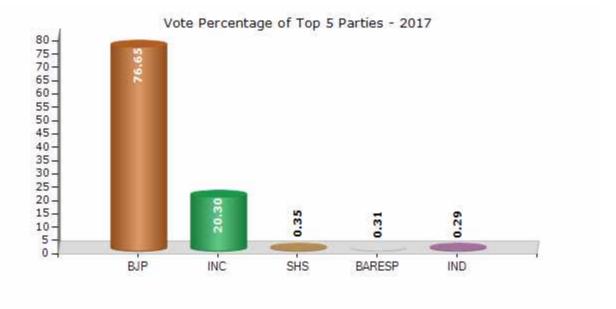

#### Summary Result of Assembly Election - 2017

| Candidate Name                    | Party  | Votes  | Votes % |
|-----------------------------------|--------|--------|---------|
| Harsh Rameshkumar Sanghavi        | BJP    | 116741 | 76.65   |
| Kothari Ashok Mohanlal            | INC    | 30914  | 20.3    |
| Vyas Jigar Ashokbhai              | SHS    | 539    | 0.35    |
| Nirmala Govindbhai Tate           | BARESP | 474    | 0.31    |
| Lataben Ashokkumar Dwivedi        | IND    | 447    | 0.29    |
| Desai Alpesh Ishwarbhai           | NCP    | 440    | 0.29    |
| Patel Manojkumar Dahyabhai        | SVPP   | 266    | 0.17    |
| Vora Laxmanbhai Dahyabhai         | IND    | 229    | 0.15    |
| Sharma Rajmal Mohanlal (Rajubhai) | STBSP  | 190    | 0.12    |
| Palghadmal Simaben Shashikant     | BBC    | 125    | 0.08    |
|                                   | NOTA   | 1938   | 1.27    |