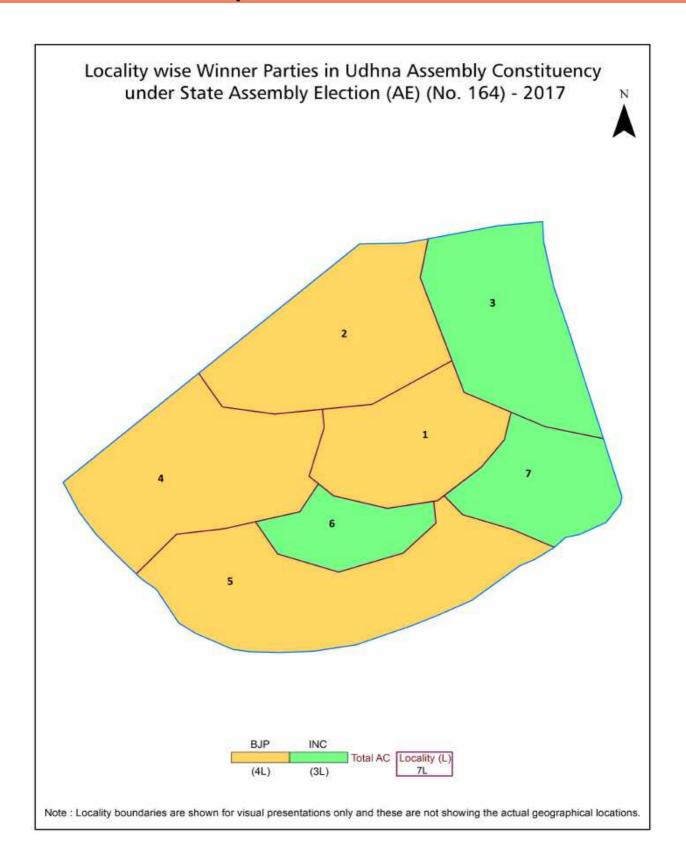

# Contents

| No. | Particulars                                                                                                                                                                                                                                                                                                      | Page No. |  |  |  |
|-----|------------------------------------------------------------------------------------------------------------------------------------------------------------------------------------------------------------------------------------------------------------------------------------------------------------------|----------|--|--|--|
| 1   | Introduction  Assembly Constituency - (Vidhan Sabha) at a Glance   Features of Assembly as per Delimitation Commission of India (2008)                                                                                                                                                                           | 1-2      |  |  |  |
| 2   | Location and Political Maps  Location Map   Boundaries of Assembly Constituency - (Vidhan Sabha) in District   Boundaries of Assembly Constituency under Parliamentary Constituency - (Lok Sabha)   Locality-wise Winner Parties- 2024, 2022, 2019, 2017, 2014, 2012 and 2009                                    | 3-11     |  |  |  |
| 3   | Administrative Setup (2011)  District   Sub-district   Towns   Villages   Inhabited Villages   Uninhabited Villages   Village Panchayat   Intermediate Panchayat                                                                                                                                                 | 12       |  |  |  |
| 4   | Demographics (2011)  Population   Households   Rural/Urban Population   Sex Ratio (Total & 0-6 Years)   Religious Population   Social Population   Literacy Rate                                                                                                                                                 | 13       |  |  |  |
| 5   | Electoral Features  Important Dates of Last Elections Held   Electors by Gender   Service Electors   Voters   Voters Turnout   Polling Stations & Average Number of Electors per Polling Station   Electors by Age Group   Present Elected Representatives                                                       |          |  |  |  |
| 6   | Historical Summary Election Results  Vote Share of Major Parties   Winning Margin (Number & Percentage)   Polarity of Parties   Summary Result of Assembly Segment of Parliamentary Elections 2024, 2019, 2014 and 2009   Summary Result of Assembly Elections 2022, 2017 and 2012                               | 20-29    |  |  |  |
| 7   | Polling Station Level Election Results  Name and Number of Polling Station 2024, 2022, 2019, 2017, 2014, 2012 and 2009   Polling Station-wise Electors, Voters & Voters Turnout 2024, 2022, 2019, 2017, 2014, 2012 and 2009   Polling Station wise Elections Results 2024, 2022, 2019, 2017, 2014, 2012 and 2009 | 30-178   |  |  |  |
| 8   | Share of Assembly Constituency Share of Assembly Constituency - (Vidhan Sabha) in State, District and Parliamentary Constituency - (Lok Sabha)                                                                                                                                                                   | 179      |  |  |  |
| 9   | Abbreviation & Sources                                                                                                                                                                                                                                                                                           | 181-182  |  |  |  |
| 10  | Disclaimer                                                                                                                                                                                                                                                                                                       | 183      |  |  |  |