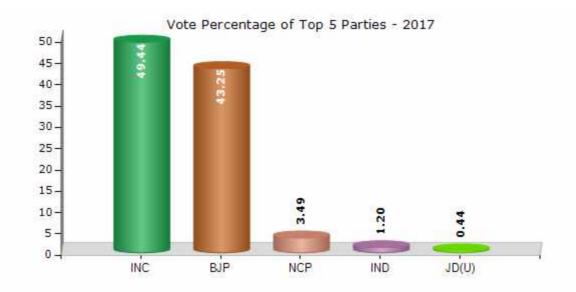

#### **Summary Result of Assembly Election - 2017**

| Candidate Name                         | Party | Votes | Votes % |
|----------------------------------------|-------|-------|---------|
| Ajitsinh Parvatsinh Chauhan            | INC   | 84620 | 49.44   |
| Chauhan Mansinh Kohyabhai              | ВЈР   | 74018 | 43.25   |
| Patel Hitendra(Hitesh)Kumar Baldevbhai | NCP   | 5974  | 3.49    |
| Zala Abhesinh Amarbhai                 | IND   | 2058  | 1.2     |
| Shaikh Mustakbhai Aiyubbhai            | JD(U) | 748   | 0.44    |
|                                        | NOTA  | 3727  | 2.18    |