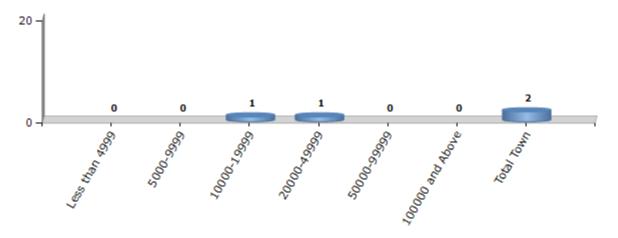

#### **Number of Towns by Population Size - 2011**

| Less than | 5000-9999 | 10000- | 20000- | 50000- | 100000 and | Total |
|-----------|-----------|--------|--------|--------|------------|-------|
| 4999      |           | 19999  | 49999  | 99999  | Above      | Town  |
| 0         | 0         | 1      | 1      | 0      | 0          | 2     |

Number of Towns by Population Size - 2011