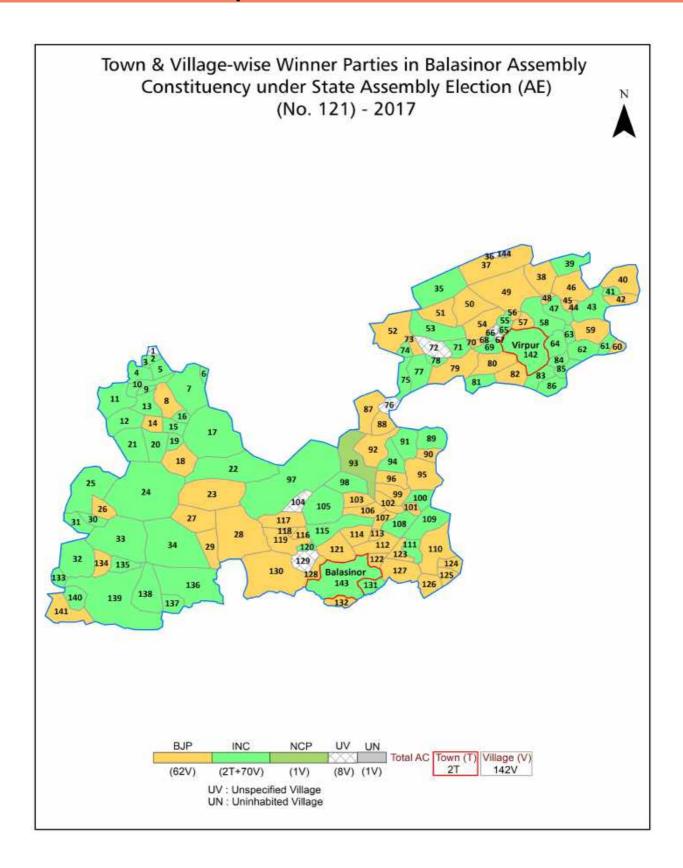

# **Location & Political Map**

#### **Summary Result of Assembly Election - 2017**

| Candidate Name                         | Party | Votes | Votes % |
|----------------------------------------|-------|-------|---------|
| Ajitsinh Parvatsinh Chauhan            | INC   | 84620 | 49.44   |
| Chauhan Mansinh Kohyabhai              | ВЈР   | 74018 | 43.25   |
| Patel Hitendra(Hitesh)Kumar Baldevbhai | NCP   | 5974  | 3.49    |
| Zala Abhesinh Amarbhai                 | IND   | 2058  | 1.2     |
| Shaikh Mustakbhai Aiyubbhai            | JD(U) | 748   | 0.44    |
|                                        | NOTA  | 3727  | 2.18    |