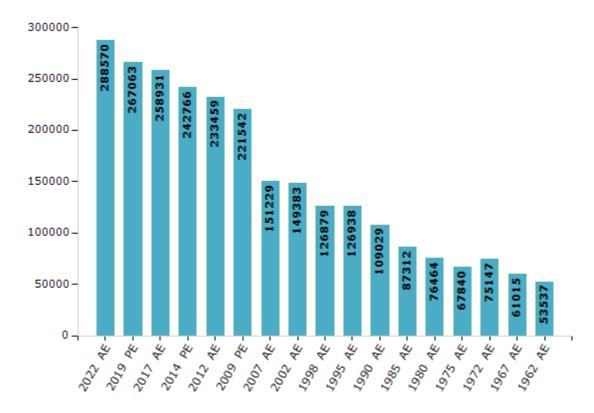

#### **Electors by Male & Female**

| Year    | Male   | Female | Others | Total  |
|---------|--------|--------|--------|--------|
| 2022 AE | 148079 | 140485 | 6      | 288570 |
| 2019 PE | 138708 | 128349 | 6      | 267063 |
| 2017 AE | 134829 | 124099 | 3      | 258931 |
| 2014 PE | 127457 | 115309 | 0      | 242766 |
| 2012 AE | 122392 | 111067 | 0      | 233459 |
| 2009 PE | 114327 | 107215 | -      | 221542 |
| 2007 AE | 77813  | 73416  | -      | 151229 |
| 2004 PE | -      | -      | -      | -      |
| 2002 AE | 76884  | 72499  | -      | 149383 |
| 1999 PE | -      | -      | -      | -      |

| Year    | Male  | Female | Others | Total  |
|---------|-------|--------|--------|--------|
| 1998 AE | 65190 | 61689  | -      | 126879 |
| 1995 AE | 65352 | 61586  | -      | 126938 |
| 1990 AE | 56543 | 52486  | -      | 109029 |
| 1985 AE | 44172 | 43140  | -      | 87312  |
| 1980 AE | 38480 | 37984  | -      | 76464  |
| 1975 AE | 34250 | 33590  | -      | 67840  |
| 1972 AE | 38766 | 36381  | -      | 75147  |
| 1967 AE | -     | -      | -      | 61015  |
| 1962 AE | -     | -      | -      | 53537  |
|         |       |        |        |        |

#### Number of Electors

Note: AE: Assembly Election, PE: Assembly Segment of Parliamentary Election