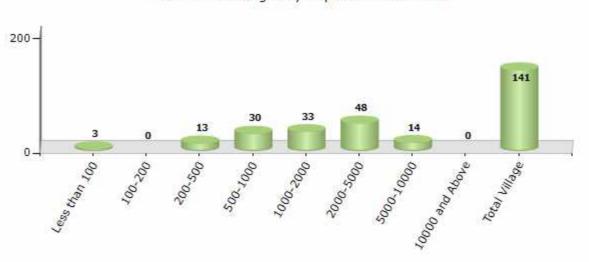

#### **Number of Villages by Population Size - 2011**

| Less<br>than<br>100 | 100-<br>200 | 200-<br>500 | 500-<br>1000 | 1000-<br>2000 | 2000-<br>5000 | 5000-<br>10000 | 10000<br>and<br>Above | Total<br>Village |
|---------------------|-------------|-------------|--------------|---------------|---------------|----------------|-----------------------|------------------|
| 3                   | 0           | 13          | 30           | 33            | 48            | 14             | 0                     | 141              |

Number of Villages by Population Size - 2011