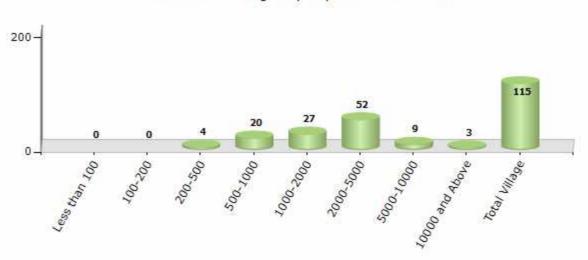

#### **Number of Villages by Population Size - 2011**

| Less<br>than<br>100 | 100-<br>200 | 200-<br>500 | 500-<br>1000 | 1000-<br>2000 | 2000-<br>5000 | 5000-<br>10000 | 10000<br>and<br>Above | Total<br>Village |
|---------------------|-------------|-------------|--------------|---------------|---------------|----------------|-----------------------|------------------|
| 0                   | 0           | 4           | 20           | 27            | 52            | 9              | 3                     | 115              |