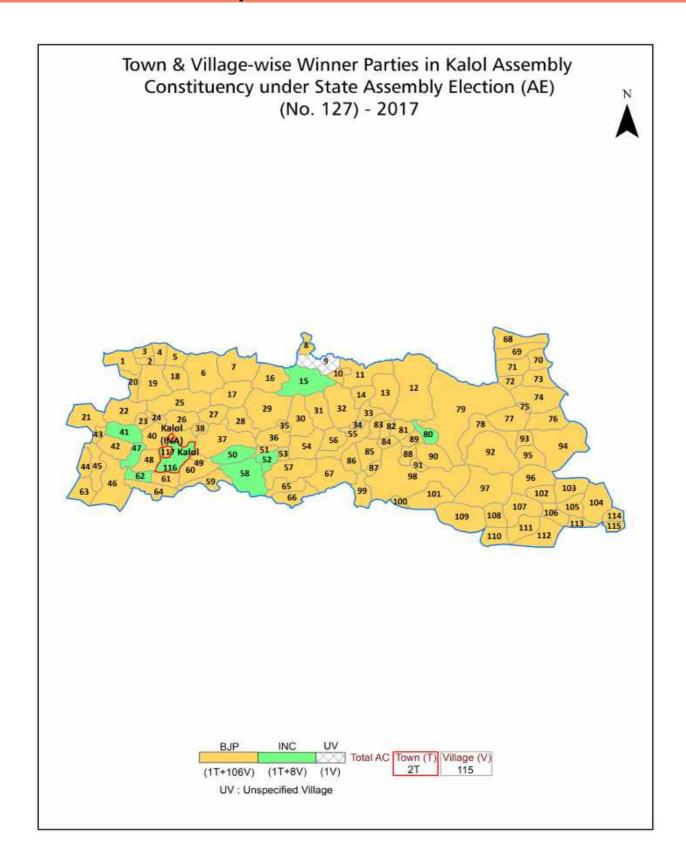

#### **Summary Result of Assembly Election - 2017**

| Candidate Name                                            | Party  | Votes  | Votes % |
|-----------------------------------------------------------|--------|--------|---------|
| Chauhan Sumanben Pravinsinh                               | ВЈР    | 103028 | 60.91   |
| Parmar Pradhyumansinh Vijaysinh<br>(Panchmahal Zeroxwala) | INC    | 53751  | 31.78   |
| Giri Ramchandra Vaijnath                                  | BSP    | 3383   | 2       |
| Parmar Ashokbhai Kanabhai                                 | IND    | 2673   | 1.58    |
| Patel Aileshkumar Kanubhai                                | AINHCP | 2197   | 1.3     |
|                                                           | NOTA   | 4120   | 2.44    |