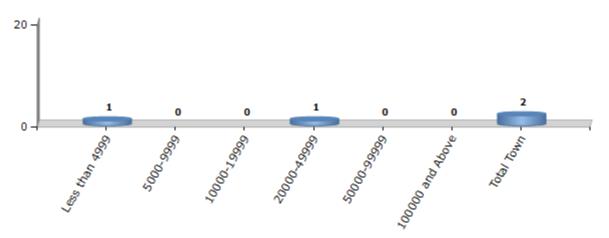

#### **Number of Towns by Population Size - 2011**

| Less than<br>4999 | 5000-9999 | 10000-<br>19999 | 20000-<br>49999 | 50000-<br>99999 | 100000 and<br>Above | Total<br>Town |
|-------------------|-----------|-----------------|-----------------|-----------------|---------------------|---------------|
| 1                 | 0         | 0               | 1               | 0               | 0                   | 2             |

Number of Towns by Population Size - 2011