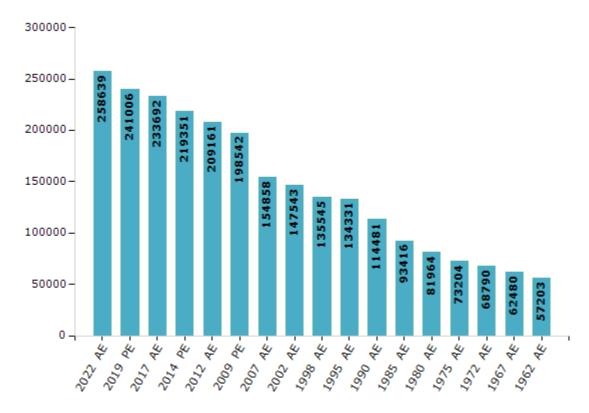

#### **Electors by Male & Female**

| Year    | Male   | Female | Others | Total  |
|---------|--------|--------|--------|--------|
| 2022 AE | 132705 | 125933 | 1      | 258639 |
| 2019 PE | 124680 | 116325 | 1      | 241006 |
| 2017 AE | 121272 | 112420 | 0      | 233692 |
| 2014 PE | 114753 | 104597 | 1      | 219351 |
| 2012 AE | 109629 | 99532  | 0      | 209161 |
| 2009 PE | 103594 | 94948  | -      | 198542 |
| 2007 AE | 80419  | 74439  | -      | 154858 |
| 2004 PE | -      | -      | -      | -      |
| 2002 AE | 76746  | 70797  | -      | 147543 |
| 1999 PE | -      | -      | -      | -      |

| Year    | Male  | Female | Others | Total  |
|---------|-------|--------|--------|--------|
| 1998 AE | 70632 | 64913  | -      | 135545 |
| 1995 AE | 70068 | 64263  | -      | 134331 |
| 1990 AE | 59629 | 54852  | -      | 114481 |
| 1985 AE | 47327 | 46089  | -      | 93416  |
| 1980 AE | 41461 | 40503  | -      | 81964  |
| 1975 AE | 36991 | 36213  | -      | 73204  |
| 1972 AE | 34901 | 33889  | -      | 68790  |
| 1967 AE | -     | -      | -      | 62480  |
| 1962 AE | -     | -      | -      | 57203  |
|         |       |        |        |        |

#### Number of Electors

Note: AE: Assembly Election, PE: Assembly Segment of Parliamentary Election