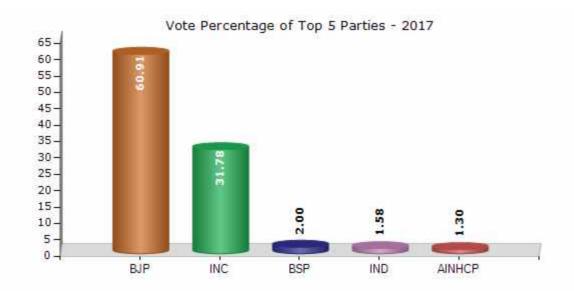

#### **Summary Result of Assembly Election - 2017**

| Candidate Name                                            | Party  | Votes  | Votes % |
|-----------------------------------------------------------|--------|--------|---------|
| Chauhan Sumanben Pravinsinh                               | ВЈР    | 103028 | 60.91   |
| Parmar Pradhyumansinh Vijaysinh<br>(Panchmahal Zeroxwala) | INC    | 53751  | 31.78   |
| Giri Ramchandra Vaijnath                                  | BSP    | 3383   | 2       |
| Parmar Ashokbhai Kanabhai                                 | IND    | 2673   | 1.58    |
| Patel Aileshkumar Kanubhai                                | AINHCP | 2197   | 1.3     |
|                                                           | NOTA   | 4120   | 2.44    |