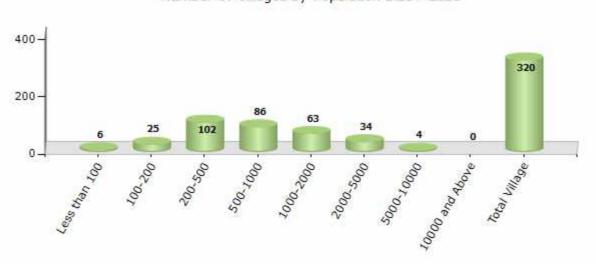

#### **Number of Villages by Population Size - 2011**

| Less<br>than<br>100 | 100-<br>200 | 200-<br>500 | 500-<br>1000 | 1000-<br>2000 | 2000-<br>5000 | 5000-<br>10000 | 10000<br>and<br>Above | Total<br>Village |
|---------------------|-------------|-------------|--------------|---------------|---------------|----------------|-----------------------|------------------|
| 6                   | 25          | 102         | 86           | 63            | 34            | 4              | 0                     | 320              |

Number of Villages by Population Size - 2011