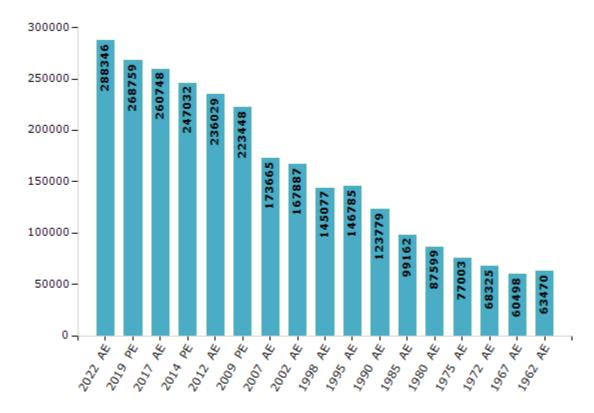

#### **Electors by Male & Female**

| Year    | Male   | Female | Others | Total  |
|---------|--------|--------|--------|--------|
| 2022 AE | 147669 | 140674 | 3      | 288346 |
| 2019 PE | 137943 | 130813 | 3      | 268759 |
| 2017 AE | 133720 | 127027 | 1      | 260748 |
| 2014 PE | 127355 | 119677 | 0      | 247032 |
| 2012 AE | 121495 | 114534 | 0      | 236029 |
| 2009 PE | 114169 | 109279 | -      | 223448 |
| 2007 AE | 88338  | 85327  | -      | 173665 |
| 2004 PE | -      | -      | -      | -      |
| 2002 AE | 85139  | 82748  | -      | 167887 |
| 1999 PE | -      | -      | -      | -      |

| Year    | Male  | Female | Others | Total  |
|---------|-------|--------|--------|--------|
| 1998 AE | 73585 | 71492  | -      | 145077 |
| 1995 AE | 74669 | 72116  | -      | 146785 |
| 1990 AE | 64026 | 59753  | -      | 123779 |
| 1985 AE | 49403 | 49759  | -      | 99162  |
| 1980 AE | 44002 | 43597  | -      | 87599  |
| 1975 AE | 38542 | 38461  | -      | 77003  |
| 1972 AE | 35010 | 33315  | -      | 68325  |
| 1967 AE | -     | -      | -      | 60498  |
| 1962 AE | -     | -      | -      | 63470  |
|         |       |        |        |        |

#### Number of Electors

Note: AE: Assembly Election, PE: Assembly Segment of Parliamentary Election