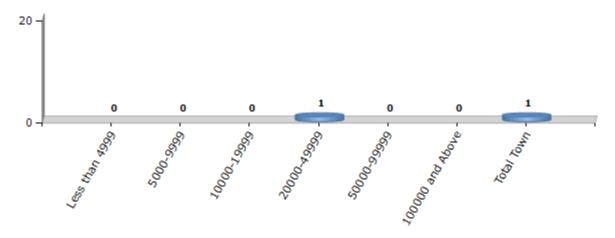

#### **Number of Towns by Population Size - 2011**

| Less than<br>4999 | 5000-9999 | 10000-<br>19999 | 20000-<br>49999 | 50000-<br>99999 | 100000 and<br>Above | Total<br>Town |
|-------------------|-----------|-----------------|-----------------|-----------------|---------------------|---------------|
| 0                 | 0         | 0               | 1               | 0               | 0                   | 1             |

Number of Towns by Population Size - 2011