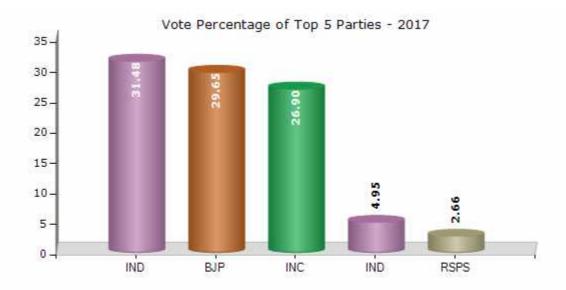

### **Summary Result of Assembly Election - 2017**

| Candidate Name                                    | Party | Votes | Votes % |
|---------------------------------------------------|-------|-------|---------|
| Rathod Ratansinh Magansinh                        | IND   | 55098 | 31.48   |
| Patel Manojkumar Rayajibhai                       | ВЈР   | 51898 | 29.65   |
| Parmar Paranjayadityasinhji<br>Krishnakumarsinhji | INC   | 47093 | 26.9    |
| Solanki Bhupendrasinh Prabhatsinh                 | IND   | 8660  | 4.95    |
| Hirenkumar Girishbhai Patel                       | RSPS  | 4654  | 2.66    |
| Vishalsinh Mahendrasinh Solanki                   | IND   | 1553  | 0.89    |
| Patel Haridas Revabhai                            | BSP   | 1053  | 0.6     |
| Sheikh Mohammadanver Mohammadishak                | IND   | 992   | 0.57    |
| Shekh Jakirhusen Husenmiya                        | IND   | 626   | 0.36    |
|                                                   | NOTA  | 3419  | 1.95    |