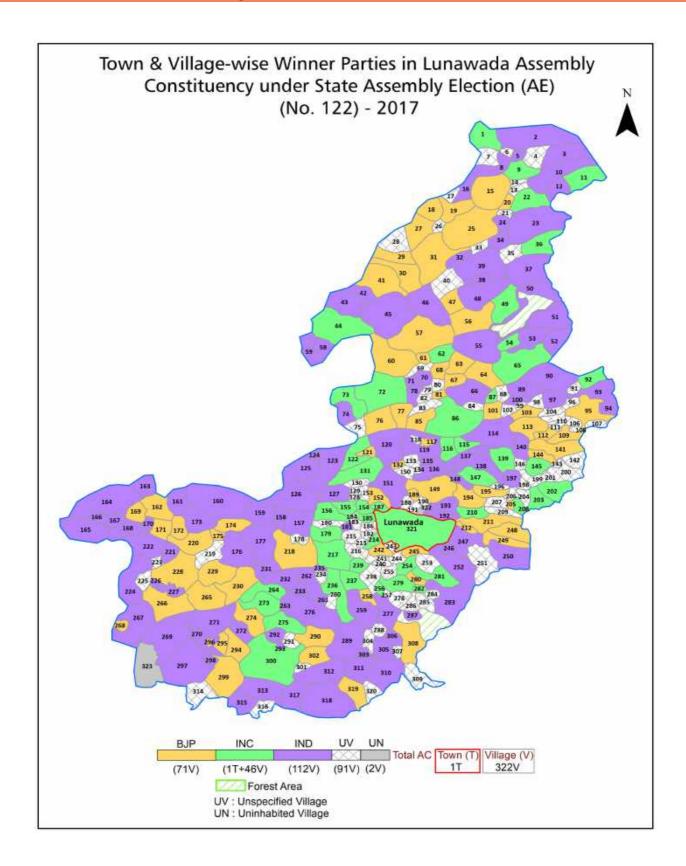

Printed in India

| No. | Particulars                                                                                                                                                                                                                                                                                                                                                                                                                                                                              | Page No. |  |  |  |
|-----|------------------------------------------------------------------------------------------------------------------------------------------------------------------------------------------------------------------------------------------------------------------------------------------------------------------------------------------------------------------------------------------------------------------------------------------------------------------------------------------|----------|--|--|--|
| 1   | Introduction  Assembly Constituency - (Vidhan Sabha) at a Glance   Features of Assembly as per Delimitation Commission of India (2008)                                                                                                                                                                                                                                                                                                                                                   | 1-2      |  |  |  |
| 2   | Location and Political Maps  Location Map   Boundaries of Assembly Constituency - (Vidhan Sabha) in District   Boundaries of Assembly Constituency under Parliamentary Constituency - (Lok Sabha)   Town & Village-wise Winner Parties- 2024, 2022, 2019, 2017, 2014, 2012 and 2009                                                                                                                                                                                                      | 3-11     |  |  |  |
| 3   | Administrative Setup (2011)  District   Sub-district   Towns   Villages   Inhabited Villages   Uninhabited Villages   Village Panchayat   Intermediate Panchayat                                                                                                                                                                                                                                                                                                                         | 12-28    |  |  |  |
| 4   | <b>Demographics (2011)</b> Population   Households   Rural/Urban Population   Towns and Villages by Population Size   Sex Ratio (Total & 0-6 Years)   Religious Population   Social Population   Literacy Rate                                                                                                                                                                                                                                                                           | 29-30    |  |  |  |
| 5   | Electoral Features  Important Dates of Last Elections Held   Electors by Gender   Service Electors   Voters   Voters Turnout   Polling Stations & Average Number of Electors per Polling Station   Electors by Age Group   Present Elected Representatives                                                                                                                                                                                                                               | 31-36    |  |  |  |
| 6   | Historical Summary Election Results  Vote Share of Major Parties   Winning Margin (Number & Percentage)   Polarity of Parties   Summary Result of Assembly Segment of Parliamentary Elections 2024, 2019, 2014, 2009, 2004 and 1999   Summary Result of Assembly Elections 2022, 2017, 2012, 2007, 2002, 1998, 1995, 1990, 1985, 1980, 1975, 1972, 1967 and 1962                                                                                                                         | 37-59    |  |  |  |
| 7   | Polling Station Level Election Results  Name and Number of Polling Station 2024, 2022, 2019, 2017, 2014, 2012 and 2009   Polling Station-wise Electors, Voters & Voters Turnout 2024, 2022, 2019, 2017, 2014, 2012 and 2009   Polling Station wise Elections Results 2024, 2022, 2019, 2017, 2014, 2012 and 2009                                                                                                                                                                         | 60-267   |  |  |  |
| 8   | Share of Assembly Constituency Share of Assembly Constituency - (Vidhan Sabha) in State, District and Parliamentary Constituency - (Lok Sabha)                                                                                                                                                                                                                                                                                                                                           | 268      |  |  |  |
| 9   | Socio-Economic Amenities (2011)  Access to Administrative Units   Agricultural, Manufacturing and Industrial Commodities   Demographic Indicators   Education   Health & Manpower   Drinking Water Supply   Sanitation   Entertainment and Recreations Infrastructure   Power   Food Allocation Distribution and Marketing of Agriculture Commodities Infrastructure   Transport and Road Infrastructure   Communication   Banking and Financial Services   Land Use   Irrigation Source |          |  |  |  |
| 10  | Abbreviation & Sources                                                                                                                                                                                                                                                                                                                                                                                                                                                                   | 286-287  |  |  |  |
| 11  | Disclaimer                                                                                                                                                                                                                                                                                                                                                                                                                                                                               | 288      |  |  |  |