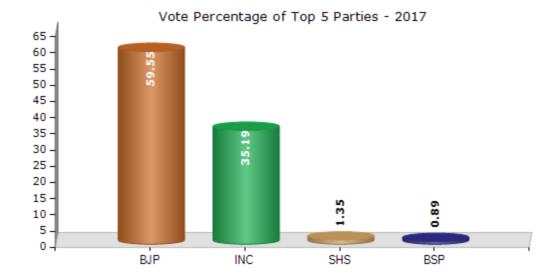

#### **Summary Result of Assembly Election - 2017**

| Candidate Name                    | Party | Votes  | Votes % |
|-----------------------------------|-------|--------|---------|
| Ahir(Bharwad) Jethabhai Ghelabhai | ВЈР   | 100383 | 59.55   |
| Chauhan Dushyantsinh Narvatsinh   | INC   | 59314  | 35.19   |
| Gadhavi Lalabhai Gangdasbhai      | SHS   | 2268   | 1.35    |
| Vankar Prafulchandr Punjabhai     | BSP   | 1493   | 0.89    |
|                                   | NOTA  | 5101   | 3.03    |