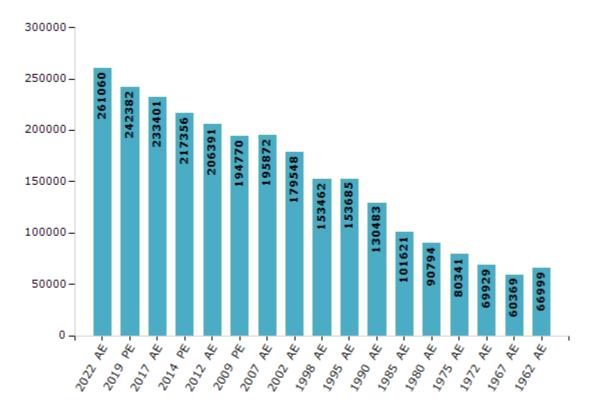

#### **Electors by Male & Female**

| Year    | Male   | Female | Others | Total  |
|---------|--------|--------|--------|--------|
| 2022 AE | 134116 | 126944 | 0      | 261060 |
| 2019 PE | 125167 | 117215 | 0      | 242382 |
| 2017 AE | 120862 | 112538 | 1      | 233401 |
| 2014 PE | 113369 | 103986 | 1      | 217356 |
| 2012 AE | 107662 | 98729  | 0      | 206391 |
| 2009 PE | 100935 | 93835  | -      | 194770 |
| 2007 AE | 101061 | 94811  | -      | 195872 |
| 2004 PE | -      | -      | -      | -      |
| 2002 AE | 92727  | 86821  | -      | 179548 |
| 1999 PE | -      | -      | -      | -      |

| Year    | Male  | Female | Others | Total  |
|---------|-------|--------|--------|--------|
| 1998 AE | 79515 | 73947  | -      | 153462 |
| 1995 AE | 79862 | 73823  | -      | 153685 |
| 1990 AE | 68403 | 62080  | -      | 130483 |
| 1985 AE | 51843 | 49778  | -      | 101621 |
| 1980 AE | 47067 | 43727  | -      | 90794  |
| 1975 AE | 41655 | 38686  | -      | 80341  |
| 1972 AE | 36596 | 33333  | -      | 69929  |
| 1967 AE | -     | -      | -      | 60369  |
| 1962 AE | -     | -      | -      | 66999  |
|         |       |        |        |        |

#### Number of Electors

Note: AE: Assembly Election, PE: Assembly Segment of Parliamentary Election