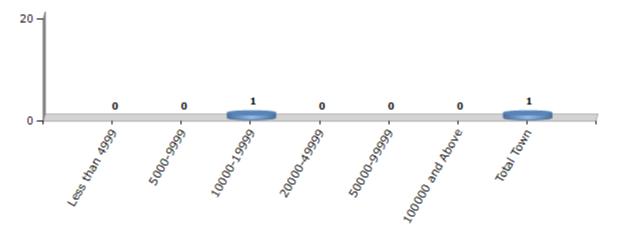

#### **Number of Towns by Population Size - 2011**

| Less than | 5000-9999 | 10000- | 20000- | 50000- | 100000 and | Total |
|-----------|-----------|--------|--------|--------|------------|-------|
| 4999      |           | 19999  | 49999  | 99999  | Above      | Town  |
| 0         | 0         | 1      | 0      | 0      | 0          | 1     |

Number of Towns by Population Size - 2011