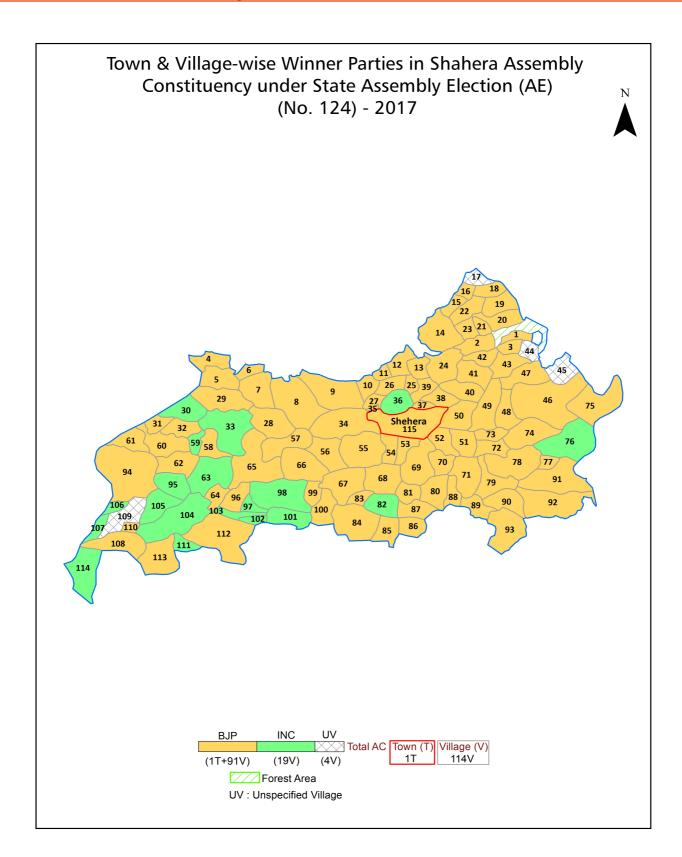

|  |  |  |
| 11  | Disclaimer                                                                                                                                                                                                                                                                                                                                                                                                                                              | 235                                                                                                                                                                             |  |  |  |

## **Location & Political Map**



## **Administrative Setup**

### List of Village Panchayat & Intermediate Panchayat (Block) Name - 2011

| Village Name           | Village Panchayat Name | Intermediate Panchayat<br>Name |
|------------------------|------------------------|--------------------------------|
| Ambajati               | Demli                  | Shehera                        |
| Aniad                  | Aniad                  | Shehera                        |
| Asundariya             | Kotha                  | Shehera                        |
| Bahi                   | Bahi                   | Shehera                        |
| Balujina Muvada (West) | Balujina Muvada (West) | Shehera                        |
| Bamroli Bujarg         | Varial                 | Shehera                        |
| Bhadrala