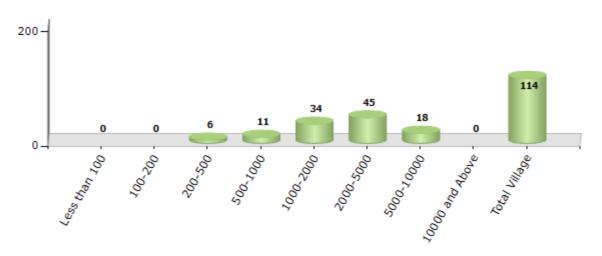

#### **Number of Villages by Population Size - 2011**

| Less<br>than<br>100 | 100-<br>200 | 200-<br>500 | 500-<br>1000 | 1000-<br>2000 | 2000-<br>5000 | 5000-<br>10000 | 10000<br>and<br>Above | Total<br>Village |
|---------------------|-------------|-------------|--------------|---------------|---------------|----------------|-----------------------|------------------|
| 0                   | 0           | 6           | 11           | 34            | 45            | 18             | 0                     | 114              |

Number of Villages by Population Size - 2011