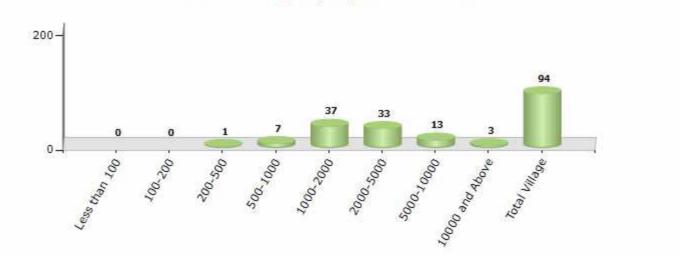

#### Number of Villages by Population Size - 2011

|   | Less<br>than<br>100 | 100-<br>200 | 200-<br>500 | 500-<br>1000 | 1000-<br>2000 | 2000-<br>5000 | 5000-<br>10000 | 10000<br>and<br>Above | Total<br>Village |
|---|---------------------|-------------|-------------|--------------|---------------|---------------|----------------|-----------------------|------------------|
| _ | 0                   | 0           | 1           | 7            | 37            | 33            | 13             | 3                     | 94               |

Number of Villages by Population Size - 2011