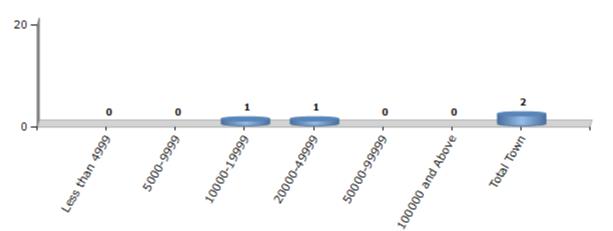

#### Number of Towns by Population Size - 2011

| Less than | 5000-9999 | 10000- | 20000- | 50000- | 100000 and | Total |
|-----------|-----------|--------|--------|--------|------------|-------|
| 4999      |           | 19999  | 49999  | 99999  | Above      | Town  |
| 0         | 0         | 1      | 1      | 0      | 0          | 2     |

Number of Towns by Population Size - 2011

indiastatelections