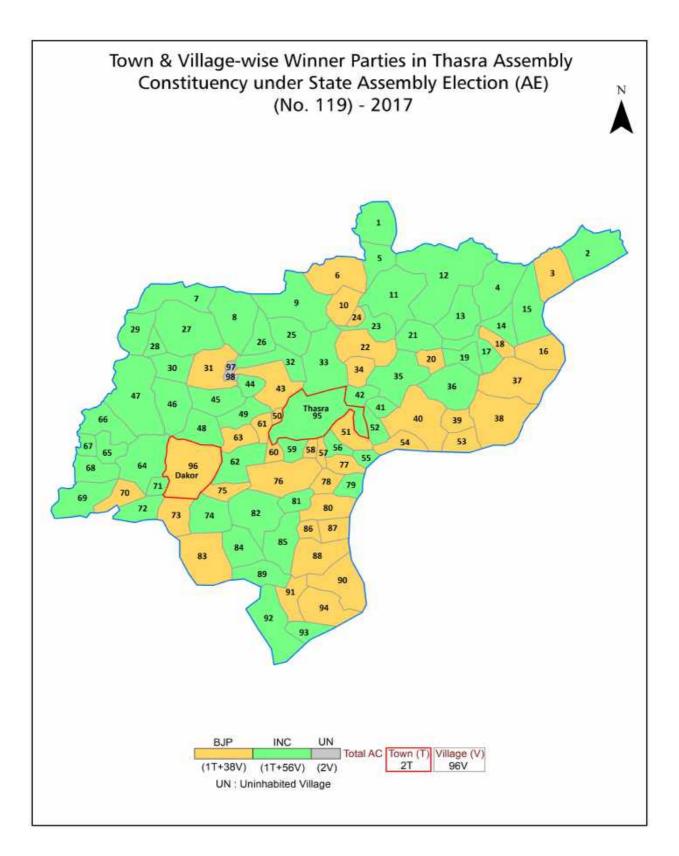

| 244-245  |  |  |  |  |
| 11  | Disclaimer                                                                                                                                                                                                                                                                                                                                                                                                                                                                | 246      |  |  |  |  |

## Location & Political Map





## **Administrative Setup**

## List of Village Panchayat & Intermediate Panchayat (Block) Name - 2011

| Village Name    | Village Panchayat Name | Intermediate Panchayat<br>Name |
|-----------------|------------------------|--------------------------------|
| Agarwa          | Agarwa                 | Thasra                         |
| Ajroli          | Ajroli                 | Thasra                         |
| Ajupura         | Ajupura                | Thasra                         |
| Aklach          | Aklacha                | Thasra                         |
| Ambav           | Ambav                  | Thasra                         |
| Amrutpura       | Amrutpura              | Thasra                         |
| Anghadi         | Anghadi                | Thasra