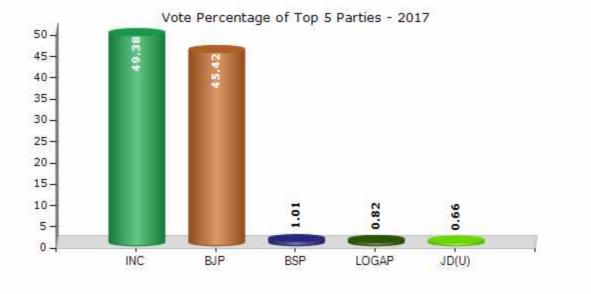

#### Summary Result of Assembly Election - 2017

| Candidate Name                | Party | Votes | Votes % |
|-------------------------------|-------|-------|---------|
| Kantibhai Shabhaibhai Parmar  | INC   | 87567 | 49.38   |
| Ramsinh Parmar                | BJP   | 80539 | 45.42   |
| Bipinkumar (Advocate)         | BSP   | 1783  | 1.01    |
| Thakor Karnpalsinh Gajpalsinh | LOGAP | 1462  | 0.82    |
| Pathan Muktyarkhan Akbarkhan  | JD(U) | 1179  | 0.66    |
| Patel Shantilal Chhotalal     | IND   | 987   | 0.56    |
|                               | NOTA  | 3811  | 2.15    |