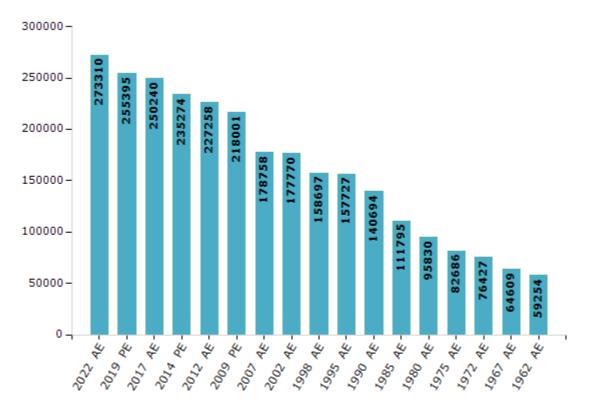

#### **Electors by Male & Female**

| Year    | Male   | Female | Others | Total  | Year    | Male  | Female | Others | Total  |
|---------|--------|--------|--------|--------|---------|-------|--------|--------|--------|
| 2022 AE | 139893 | 133413 | 4      | 273310 | 1998 AE | 82151 | 76546  | -      | 158697 |
| 2019 PE | 132152 | 123241 | 2      | 255395 | 1995 AE | 81801 | 75926  | -      | 157727 |
| 2017 AE | 129902 | 120336 | 2      | 250240 | 1990 AE | 73330 | 67364  | -      | 140694 |
| 2014 PE | 123605 | 111668 | 1      | 235274 | 1985 AE | 57591 | 54204  | -      | 111795 |
| 2012 AE | 119245 | 108013 | 0      | 227258 | 1980 AE | 48980 | 46850  | -      | 95830  |
| 2009 PE | 112588 | 105413 | -      | 218001 | 1975 AE | 42774 | 39912  | -      | 82686  |
| 2007 AE | 92086  | 86672  | -      | 178758 | 1972 AE | 39189 | 37238  | -      | 76427  |
| 2004 PE | -      | -      | -      | -      | 1967 AE | -     | -      | -      | 64609  |
| 2002 AE | 91616  | 86154  | -      | 177770 | 1962 AE | -     | -      | -      | 59254  |
| 1999 PE | -      | -      | -      | -      |         |       |        |        |        |

Number of Electors

#### Note : AE : Assembly Election, PE : Assembly Segment of Parliamentary Election