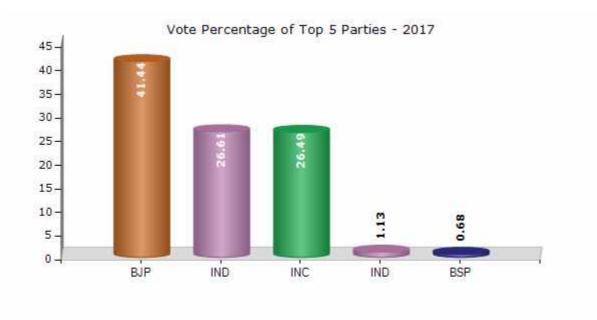

#### **Summary Result of Assembly Election - 2017**

| Candidate Name                 | Party | Votes | Votes % |
|--------------------------------|-------|-------|---------|
| Dabhi Bharatsinhji Shankarji   | ВЈР   | 59847 | 41.44   |
| Desai Mukeshkumar Moghjibhai   | IND   | 38432 | 26.61   |
| Thakor Ramjibhai Sonaji        | INC   | 38254 | 26.49   |
| Sindhi Fakirmahmad Sulemanbhai | IND   | 1635  | 1.13    |
| Prajapati Rajnikant Hiralal    | BSP   | 985   | 0.68    |
| Valjibhai Savjibhai Parmar     | IND   | 912   | 0.63    |
| Parmar Vanraj Kalidas          | BMUP  | 772   | 0.53    |
| Thakor Vajaji Govaji           | NBNM  | 521   | 0.36    |
| Thakor Kevalji Nathaji         | IND   | 436   | 0.3     |
|                                | NOTA  | 2634  | 1.82    |