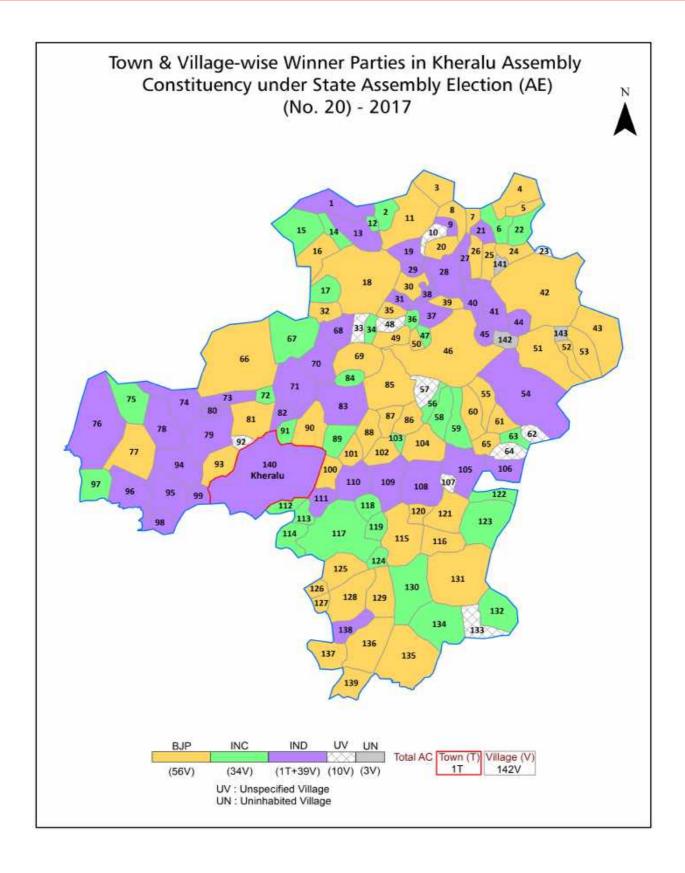

| 225-226  |
| 11  | Disclaimer                                                                                                                                                                                                                                                                                                                                                                                                                                                                               | 227      |

### **Location & Political Map**



#### **Administrative Setup**

#### List of Village Panchayat & Intermediate Panchayat (Block) Name - 2011

| Village Name    | Village Panchayat Name | Intermediate Panchayat<br>Name |
|-----------------|------------------------|--------------------------------|
| Amarpura        | Chada                  | Kheralu                        |
| Ambavada        | Ambavada               | Kheralu                        |
| Anand Bhankhari | Isakpura               | Satlasana                      |
| Ankaliyara      | Ankliyara              | Satlasana                      |
| Arathi          | Arathi                 | Kheralu                        |
| Aspa            | Aspa                   | Vadnagar                       |
| Balad           | Balad                  | Kheralu