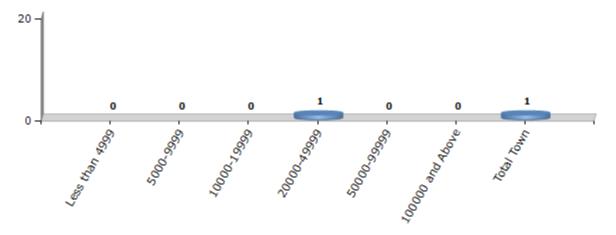

#### **Number of Towns by Population Size - 2011**

| Less than | 5000-9999 | 10000- | 20000- | 50000- | 100000 and | Total |
|-----------|-----------|--------|--------|--------|------------|-------|
| 4999      |           | 19999  | 49999  | 99999  | Above      | Town  |
| 0         | 0         | 0      | 1      | 0      | 0          | 1     |

Number of Towns by Population Size - 2011