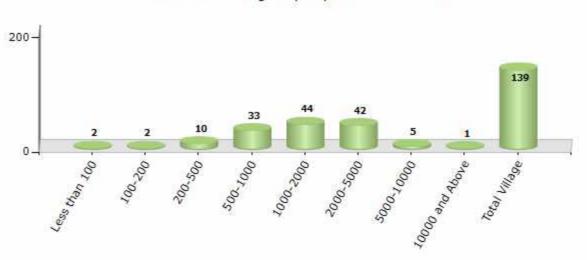

#### **Number of Villages by Population Size - 2011**

| Less<br>than<br>100 | 100-<br>200 | 200-<br>500 | 500-<br>1000 | 1000-<br>2000 | 2000-<br>5000 | 5000-<br>10000 | 10000<br>and<br>Above | Total<br>Village |
|---------------------|-------------|-------------|--------------|---------------|---------------|----------------|-----------------------|------------------|
| 2                   | 2           | 10          | 33           | 44            | 42            | 5              | 1                     | 139              |