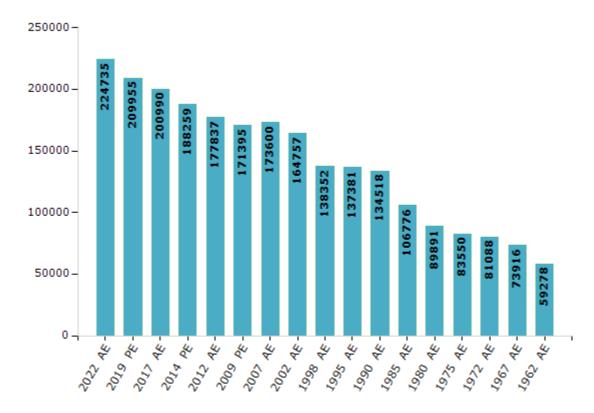

#### **Electors by Male & Female**

| Year    | Male   | Female | Others | Total  |
|---------|--------|--------|--------|--------|
| 2022 AE | 116662 | 108071 | 2      | 224735 |
| 2019 PE | 109303 | 100649 | 3      | 209955 |
| 2017 AE | 105009 | 95980  | 1      | 200990 |
| 2014 PE | 98425  | 89834  | 0      | 188259 |
| 2012 AE | 92839  | 84998  | 0      | 177837 |
| 2009 PE | 86474  | 84921  | -      | 171395 |
| 2007 AE | 87005  | 86595  | -      | 173600 |
| 2004 PE | -      | -      | -      | -      |
| 2002 AE | 81876  | 82881  | -      | 164757 |
| 1999 PE | -      | -      | -      | -      |

| Year    | Male  | Female | Others | Total  |
|---------|-------|--------|--------|--------|
| 1998 AE | 68412 | 69940  | -      | 138352 |
| 1995 AE | 68043 | 69338  | -      | 137381 |
| 1990 AE | 66733 | 67785  | -      | 134518 |
| 1985 AE | 52669 | 54107  | -      | 106776 |
| 1980 AE | 44408 | 45483  | -      | 89891  |
| 1975 AE | 41577 | 41973  | -      | 83550  |
| 1972 AE | 40053 | 41035  | -      | 81088  |
| 1967 AE | -     | -      | -      | 73916  |
| 1962 AE | -     | -      | -      | 59278  |
|         |       |        |        |        |

#### Number of Electors

Note: AE: Assembly Election, PE: Assembly Segment of Parliamentary Election