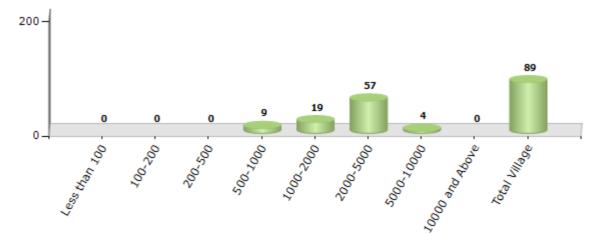

### Number of Villages by Population Size - 2011

| Less<br>than<br>100 | 100-<br>200 | 200-<br>500 | 500-<br>1000 | 1000-<br>2000 | 2000-<br>5000 | 5000-<br>10000 | 10000<br>and<br>Above | Total<br>Village |
|---------------------|-------------|-------------|--------------|---------------|---------------|----------------|-----------------------|------------------|
| 0                   | 0           | 0           | 9            | 19            | 57            | 4              | 0                     | 89               |

Number of Villages by Population Size - 2011