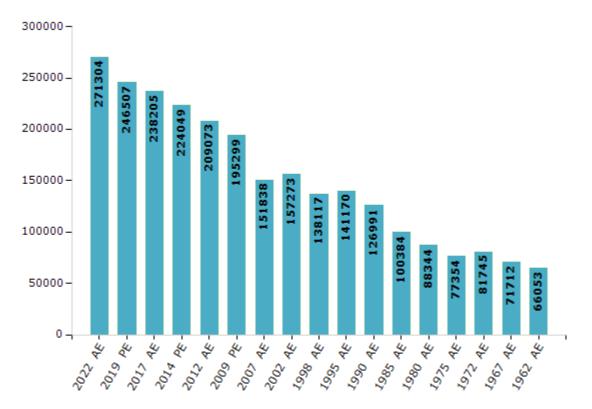

#### **Electors by Male & Female**

| Year    | Male   | Female | Others | Total  | Year    | Male  | Female | Others | Total  |
|---------|--------|--------|--------|--------|---------|-------|--------|--------|--------|
| 2022 AE | 139920 | 131384 | 0      | 271304 | 1998 AE | 68634 | 69483  | -      | 138117 |
| 2019 PE | 128298 | 118206 | 3      | 246507 | 1995 AE | 69946 | 71224  | -      | 141170 |
| 2017 AE | 124136 | 114069 | 0      | 238205 | 1990 AE | 62397 | 64594  | -      | 126991 |
| 2014 PE | 116384 | 107665 | 0      | 224049 | 1985 AE | 48930 | 51454  | -      | 100384 |
| 2012 AE | 108664 | 100409 | 0      | 209073 | 1980 AE | 42925 | 45419  | -      | 88344  |
| 2009 PE | 99523  | 95776  | -      | 195299 | 1975 AE | 37582 | 39772  | -      | 77354  |
| 2007 AE | 76855  | 74983  | -      | 151838 | 1972 AE | 40102 | 41643  | -      | 81745  |
| 2004 PE | -      | -      | -      | -      | 1967 AE | -     | -      | -      | 71712  |
| 2002 AE | 78157  | 79116  | -      | 157273 | 1962 AE | -     | -      | -      | 66053  |
| 1999 PE | -      | -      | -      | -      |         |       |        |        |        |

Number of Electors

Note : AE : Assembly Election, PE : Assembly Segment of Parliamentary Election