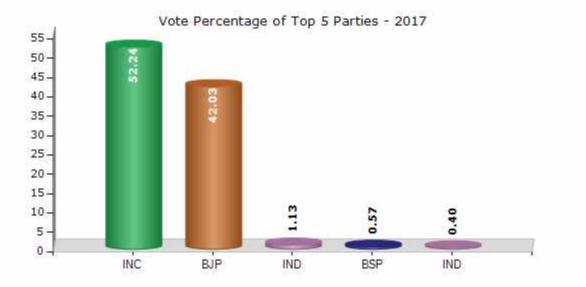

#### Summary Result of Assembly Election - 2017

| Candidate Name                        | Party  | Votes | Votes % |
|---------------------------------------|--------|-------|---------|
| Thakor Chandanjii Talaji              | INC    | 88268 | 52.24   |
| Jaynarayan Vyas                       | BJP    | 71008 | 42.03   |
| Rajput Rajendrasinh Samantsinh        | IND    | 1909  | 1.13    |
| Rathod Govind                         | BSP    | 956   | 0.57    |
| Momin Asrafbhai Dadubhai (A.D. Mama)  | IND    | 680   | 0.4     |
| Poladi Kaiyumkhan Usmankhan (Badshah) | AINHCP | 481   | 0.28    |
| Solanki Anilkumar Revabhai            | BMUP   | 377   | 0.22    |
| Bhavsang L. Thakor                    | IND    | 326   | 0.19    |
| Patel Dilipkumar Lilachand            | IND    | 297   | 0.18    |
| Thakor Kanuji Somaji                  | IND    | 235   | 0.14    |
| Dave Prakashchandra Manuprasad        | IND    | 180   | 0.11    |
| Thakor Karansinh Sahdevji             | IND    | 156   | 0.09    |
| Bhoraniya Soyabbhai Hasambhai         | RAJPA  | 120   | 0.07    |
|                                       | NOTA   | 3973  | 2.35    |