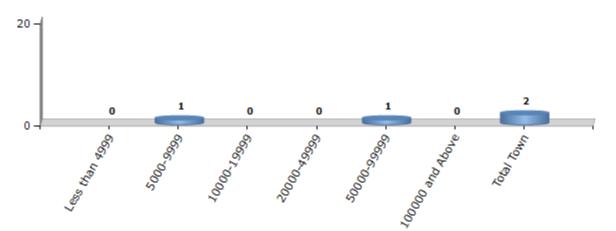

#### Number of Towns by Population Size - 2011

| Less than | 5000-9999 | 10000- | 20000- | 50000- | 100000 and | Total |
|-----------|-----------|--------|--------|--------|------------|-------|
| 4999      |           | 19999  | 49999  | 99999  | Above      | Town  |
| 0         | 1         | 0      | 0      | 1      | 0          | 2     |

Number of Towns by Population Size - 2011