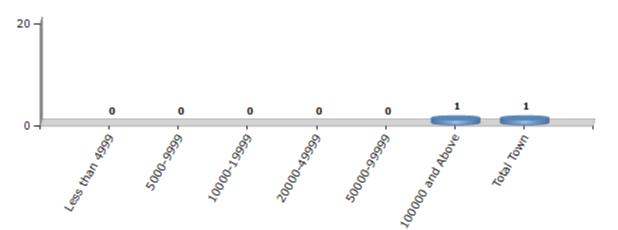

#### Number of Towns by Population Size - 2011

| Less than | 5000-9999 | 10000- | 20000- | 50000- | 100000 and | Total |
|-----------|-----------|--------|--------|--------|------------|-------|
| 4999      |           | 19999  | 49999  | 99999  | Above      | Town  |
| 0         | 0         | 0      | 0      | 0      | 1          | 1     |

Number of Towns by Population Size - 2011

indiastatelections