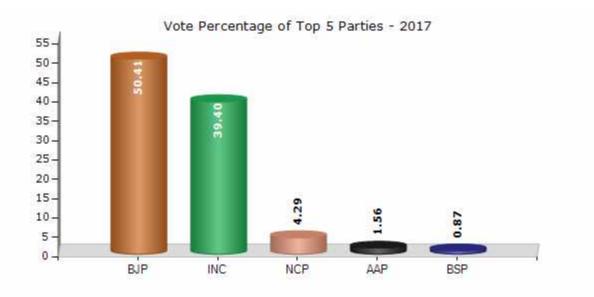

#### Summary Result of Assembly Election - 2017

| Candidate Name                    | Party  | Votes | Votes % |
|-----------------------------------|--------|-------|---------|
| Jadeja Geetaba Jayrajsinh         | BJP    | 70506 | 50.41   |
| Khatariya Arjunbhai Ghanshyambhai | INC    | 55109 | 39.4    |
| Jadeja Omdevsinh Prabhatsinh      | NCP    | 6004  | 4.29    |
| Khunt Nimishaben Dhirajlal        | AAP    | 2179  | 1.56    |
| Sakhiya Rajeshbhai Laljibhai      | BSP    | 1210  | 0.87    |
| Lavadiya Ugabhai Ghusabhai        | IND    | 791   | 0.57    |
| Vardhani Mukeshbhai Dholumal      | IND    | 481   | 0.34    |
| Radadiya Chiragbhai Chandubhai    | IND    | 284   | 0.2     |
| Chandubhai Bachubhai Vaghasiya    | BNJD   | 208   | 0.15    |
| Khatariya Dharmeshbhai Bhupatbhai | IND    | 181   | 0.13    |
| Jayeshkumar Ghoghabhai Vadodariya | AINHCP | 172   | 0.12    |
| Pandya Rushikeshbhai Mansukhbhai  | BRP    | 155   | 0.11    |
|                                   | NOTA   | 2595  | 1.86    |