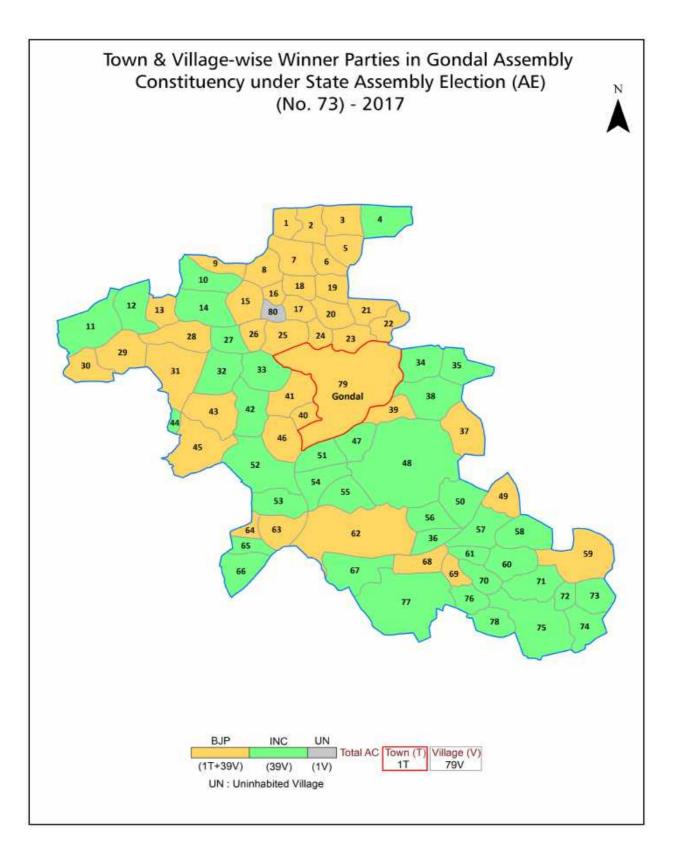

| 204-205  |  |  |  |  |
| 11  | Disclaimer                                                                                                                                                                                                                                                                                                                                                                                                                                                                | 206      |  |  |  |  |

## Location & Political Map





## **Administrative Setup**

#### List of Village Panchayat & Intermediate Panchayat (Block) Name - 2011

| Village Name | Village Panchayat Name | Intermediate Panchayat<br>Name |
|--------------|------------------------|--------------------------------|
| Ambardi      | Ambardi                | Gondal                         |
| Anida        | Anida                  | Gondal                         |
| Bandhiya     | Bandhiya               | Gondal                         |
| Bandra       | Bandra                 | Gondal                         |
| Betavad      | Betavad                | Gondal                         |
| Bhandariya   | Bhandariya             | Gondal                         |
| Bharudi      | Bharudi                | Gondal                         |
| Bhojpara