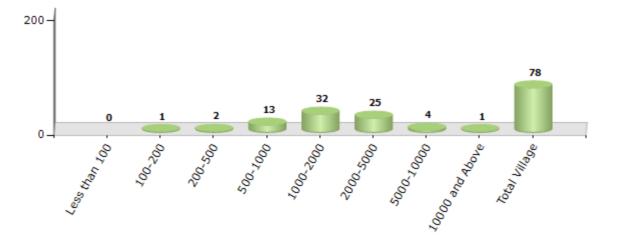

#### Number of Villages by Population Size - 2011

| Less<br>than<br>100 | 100-<br>200 | 200-<br>500 | 500-<br>1000 | 1000-<br>2000 | 2000-<br>5000 | 5000-<br>10000 | 10000<br>and<br>Above | Total<br>Village |
|---------------------|-------------|-------------|--------------|---------------|---------------|----------------|-----------------------|------------------|
| 0                   | 1           | 2           | 13           | 32            | 25            | 4              | 1                     | 78               |

Number of Villages by Population Size - 2011