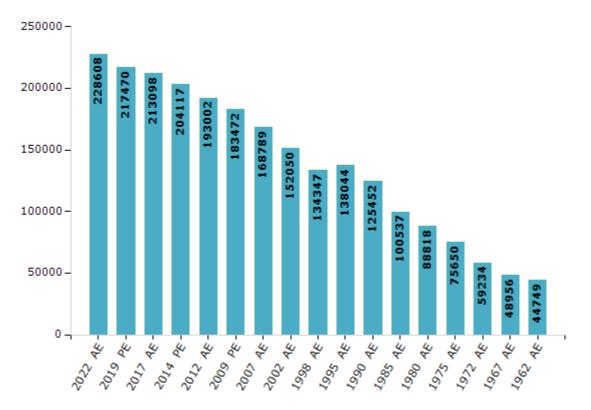

#### **Electors by Male & Female**

| Year    | Male   | Female | Others | Total  | Year    | Male  | Female | Others | Total  |
|---------|--------|--------|--------|--------|---------|-------|--------|--------|--------|
| 2022 AE | 118344 | 110256 | 8      | 228608 | 1998 AE | 69156 | 65191  | -      | 134347 |
| 2019 PE | 112789 | 104674 | 7      | 217470 | 1995 AE | 70786 | 67258  | -      | 138044 |
| 2017 AE | 110184 | 102907 | 7      | 213098 | 1990 AE | 64696 | 60756  | -      | 125452 |
| 2014 PE | 105686 | 98429  | 2      | 204117 | 1985 AE | 51363 | 49174  | -      | 100537 |
| 2012 AE | 100646 | 92354  | 2      | 193002 | 1980 AE | 45011 | 43807  | -      | 88818  |
| 2009 PE | 94656  | 88816  | -      | 183472 | 1975 AE | 38374 | 37276  | -      | 75650  |
| 2007 AE | 86167  | 82622  | -      | 168789 | 1972 AE | 30167 | 29067  | -      | 59234  |
| 2004 PE | -      | -      | -      | -      | 1967 AE | -     | -      | -      | 48956  |
| 2002 AE | 78039  | 74011  | -      | 152050 | 1962 AE | -     | -      | -      | 44749  |
| 1999 PE | -      | -      | -      | -      |         |       |        |        |        |

Number of Electors

#### Note : AE : Assembly Election, PE : Assembly Segment of Parliamentary Election