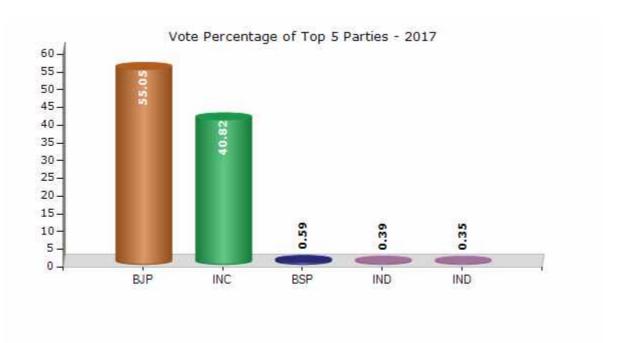

#### **Summary Result of Assembly Election - 2017**

| Candidate Name                  | Party | Votes | Votes % |
|---------------------------------|-------|-------|---------|
| Radadiya Jayeshbhai Vitthalbhai | ВЈР   | 98948 | 55.05   |
| Ambaliya Ravibhai Jamanadas     | INC   | 73367 | 40.82   |
| Chavda Dineshkumar Menandbhai   | BSP   | 1065  | 0.59    |
| Alpesh Vallabhbhai Vadoliya     | IND   | 705   | 0.39    |
| Sondarva Ashok Nanji            | IND   | 630   | 0.35    |
| Radadiya Vimal Vrajlal          | IND   | 608   | 0.34    |
| Patel Mayur Chandulal           | NCP   | 600   | 0.33    |
| Radadiya Mahesh Mansukhlal      | IND   | 347   | 0.19    |
| Savaliya Vijaybhai Jagdishbhai  | IND   | 320   | 0.18    |
|                                 | NOTA  | 3136  | 1.74    |