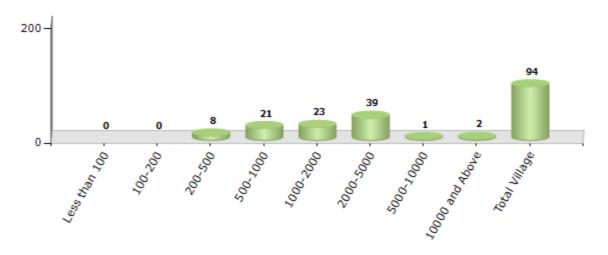

#### **Number of Villages by Population Size - 2011**

| tl | ess<br>han<br>L00 | 100-<br>200 | 200-<br>500 | 500-<br>1000 | 1000-<br>2000 | 2000-<br>5000 | 5000-<br>10000 | 10000<br>and<br>Above | Total<br>Village |
|----|-------------------|-------------|-------------|--------------|---------------|---------------|----------------|-----------------------|------------------|
|    | 0                 | 0           | 8           | 21           | 23            | 39            | 1              | 2                     | 94               |

Number of Villages by Population Size - 2011