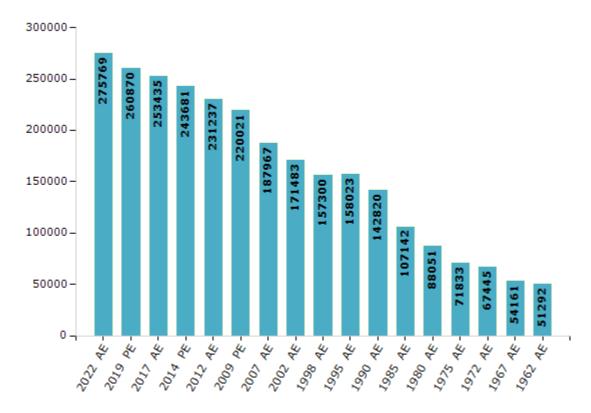

#### **Electors by Male & Female**

| Year    | Male   | Female | Others | Total  |
|---------|--------|--------|--------|--------|
| 2022 AE | 143630 | 132134 | 5      | 275769 |
| 2019 PE | 136754 | 124114 | 2      | 260870 |
| 2017 AE | 133230 | 120203 | 2      | 253435 |
| 2014 PE | 128248 | 115429 | 4      | 243681 |
| 2012 AE | 122409 | 108822 | 6      | 231237 |
| 2009 PE | 114752 | 105269 | -      | 220021 |
| 2007 AE | 97867  | 90100  | -      | 187967 |
| 2004 PE | -      | -      | -      | -      |
| 2002 AE | 89327  | 82156  | -      | 171483 |
| 1999 PE | -      | -      | -      | -      |

| Year    | Male  | Female | Others | Total  |
|---------|-------|--------|--------|--------|
| 1998 AE | 80347 | 76953  | -      | 157300 |
| 1995 AE | 80594 | 77429  | -      | 158023 |
| 1990 AE | 74731 | 68089  | -      | 142820 |
| 1985 AE | 55048 | 52094  | -      | 107142 |
| 1980 AE | 44481 | 43570  | -      | 88051  |
| 1975 AE | 35885 | 35948  | -      | 71833  |
| 1972 AE | 33823 | 33622  | -      | 67445  |
| 1967 AE | -     | -      | -      | 54161  |
| 1962 AE | -     | -      | -      | 51292  |
|         |       |        |        |        |

#### Number of Electors

Note: AE: Assembly Election, PE: Assembly Segment of Parliamentary Election