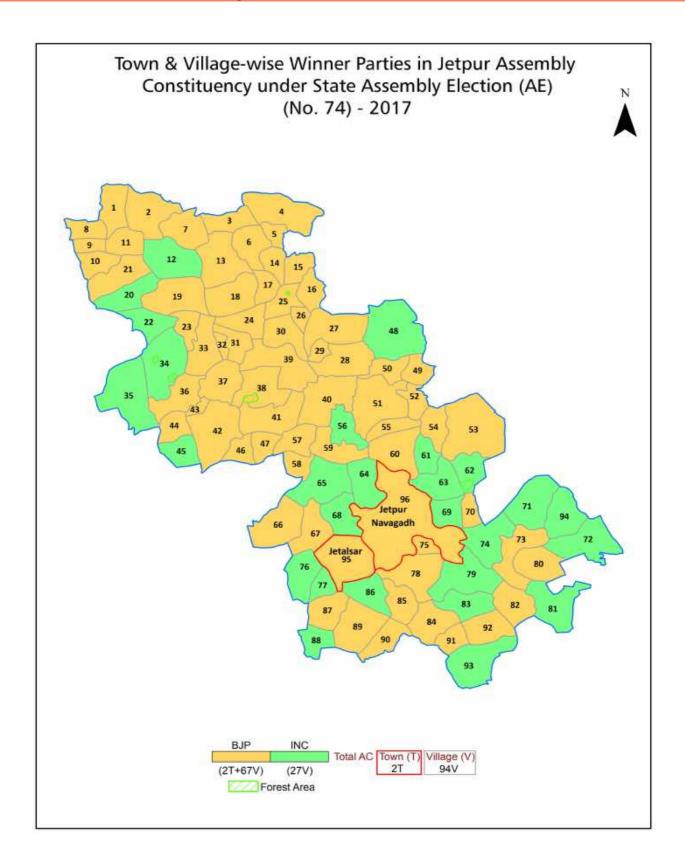

| 241-242  |
| 11  | Disclaimer                                                                                                                                                                                                                                                                                                                                                                                                                                              | 243      |

# **Location & Political Map**



## **Administrative Setup**

## List of Village Panchayat & Intermediate Panchayat (Block) Name - 2011

| Akala Amarnagar    | Adval Akala Amarnagar | Jamkandorna<br>Jetpur |
|--------------------|-----------------------|-----------------------|
|                    |                       |                       |
| Amarnagar          | Amarnagar             |                       |
|                    |                       | Jetpur                |
| Amrapar            | Amrapar               | Jetpur                |
| Anchvad            | Anchvad               | Jamkandorna           |
| Arab Timbdi        | Arab Timbdi           | Jetpur                |
| Balapar            | Balapar               | Jamkandorna           |
| Bandhiya           | Bandhiya              | Jamkando