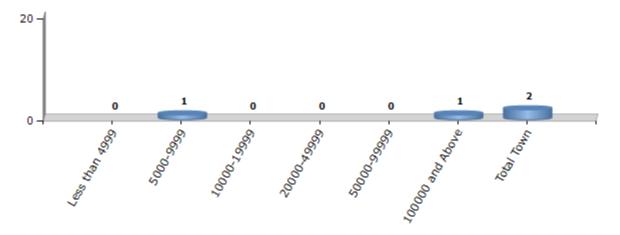

#### **Number of Towns by Population Size - 2011**

| Less than | 5000-9999 | 10000- | 20000- | 50000- | 100000 and | Total |
|-----------|-----------|--------|--------|--------|------------|-------|
| 4999      |           | 19999  | 49999  | 99999  | Above      | Town  |
| 0         | 1         | 0      | 0      | 0      | 1          | 2     |

Number of Towns by Population Size - 2011