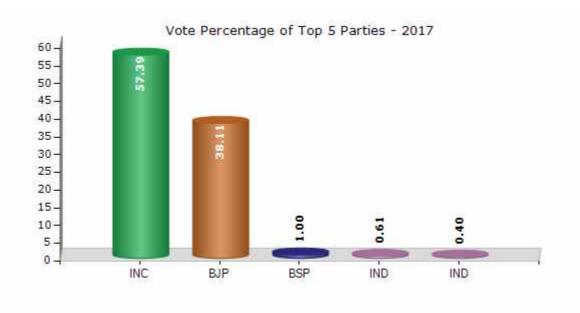

#### **Summary Result of Assembly Election - 2017**

| Candidate Name                         | Party  | Votes | Votes % |
|----------------------------------------|--------|-------|---------|
| Chavda Jawaharbhai Pethaljibhai        | INC    | 88570 | 57.39   |
| Nitinkumar (Tinubhai) Valjibhai Fadadu | ВЈР    | 58807 | 38.11   |
| Chandani Yunusbhai Adremanbhai         | BSP    | 1549  | 1       |
| Sodha Hushenaben Hushenbhai            | IND    | 935   | 0.61    |
| Vanavi Hitendrabhai Devjibhai          | IND    | 612   | 0.4     |
| Gadhiya Shardaben Ravajibhai           | BNJD   | 575   | 0.37    |
| Madhukant Kanji Gajera                 | REALDP | 351   | 0.23    |
| Tank Amrutlal Naran                    | IND    | 315   | 0.2     |
| Jivani Rajubhai Dayalal                | SVPP   | 282   | 0.18    |
|                                        | NOTA   | 2326  | 1.51    |