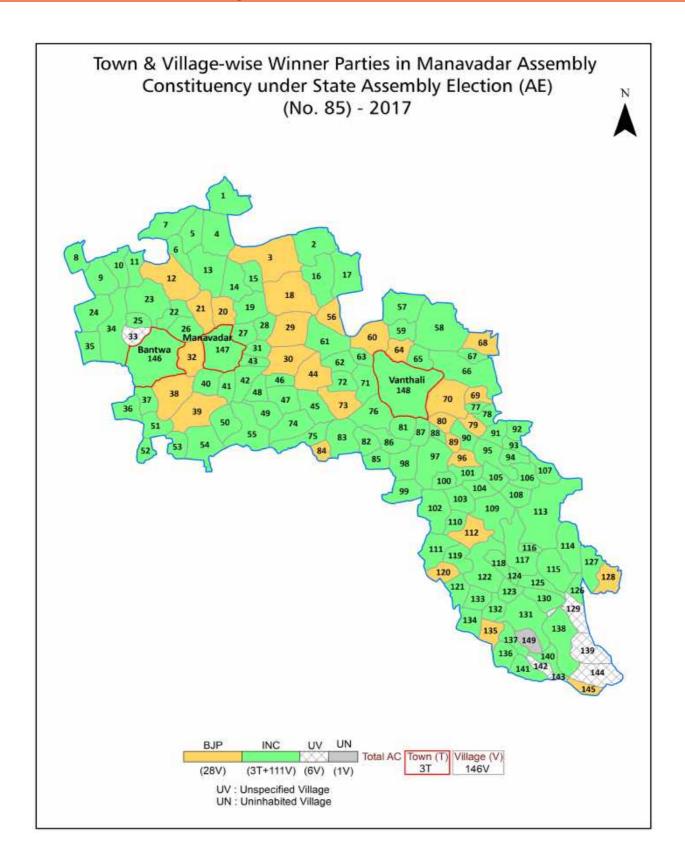

| 240-241  |
| 11  | Disclaimer                                                                                                                                                                                                                                                                                                                                                                                                                                              | 242      |

# **Location & Political Map**



## **Administrative Setup**

## List of Village Panchayat & Intermediate Panchayat (Block) Name - 2011

| Village Name | Village Panchayat Name | Intermediate Panchayat<br>Name |
|--------------|------------------------|--------------------------------|
| Akha         | Akha                   | Vanthali                       |
| Alidhra      | Alidhra                | Mendarda                       |
| Amargadh     | Amargadh               | Mendarda                       |
| Ambala       | Ambala                 | Mendarda                       |
| Ambaliya     | Ambaliya               | Manavadar                      |
| Ambla        | Ambla                  | Mendarda                       |
| Amrapur      | Amrapur                | Mendarda                       |
| Arniyala     | Ar