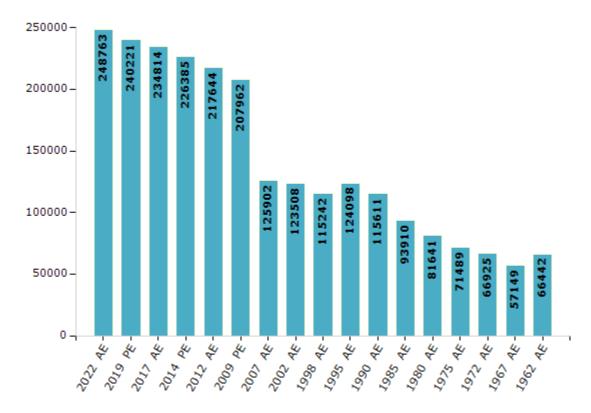

#### **Electors by Male & Female**

| Year    | Male   | Female | Others | Total  |
|---------|--------|--------|--------|--------|
| 2022 AE | 129757 | 119006 | 0      | 248763 |
| 2019 PE | 125936 | 114285 | 0      | 240221 |
| 2017 AE | 123171 | 111643 | 0      | 234814 |
| 2014 PE | 119157 | 107228 | 0      | 226385 |
| 2012 AE | 115195 | 102449 | 0      | 217644 |
| 2009 PE | 108410 | 99552  | -      | 207962 |
| 2007 AE | 65352  | 60550  | -      | 125902 |
| 2004 PE | -      | -      | -      | -      |
| 2002 AE | 64095  | 59413  | -      | 123508 |
| 1999 PE | -      | -      | -      | -      |

| Year    | Male  | Female | Others | Total  |
|---------|-------|--------|--------|--------|
| 1998 AE | 59274 | 55968  | -      | 115242 |
| 1995 AE | 63841 | 60257  | -      | 124098 |
| 1990 AE | 59803 | 55808  | -      | 115611 |
| 1985 AE | 48144 | 45766  | -      | 93910  |
| 1980 AE | 41483 | 40158  | -      | 81641  |
| 1975 AE | 35764 | 35725  | -      | 71489  |
| 1972 AE | 33708 | 33217  | -      | 66925  |
| 1967 AE | -     | -      | -      | 57149  |
| 1962 AE | -     | -      | -      | 66442  |
|         |       |        |        |        |

#### Number of Electors

Note: AE: Assembly Election, PE: Assembly Segment of Parliamentary Election