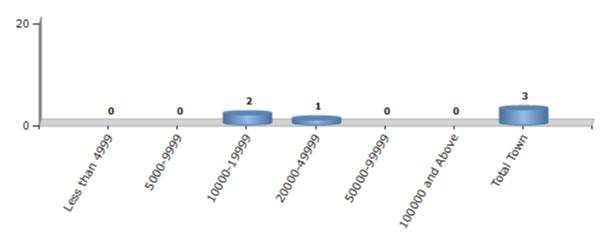

#### **Number of Towns by Population Size - 2011**

| Less than<br>4999 | 5000-9999 | 10000-<br>19999 | 20000-<br>49999 | 50000-<br>99999 | 100000 and<br>Above | Total<br>Town |
|-------------------|-----------|-----------------|-----------------|-----------------|---------------------|---------------|
| 0                 | 0         | 2               | 1               | 0               | 0                   | 3             |