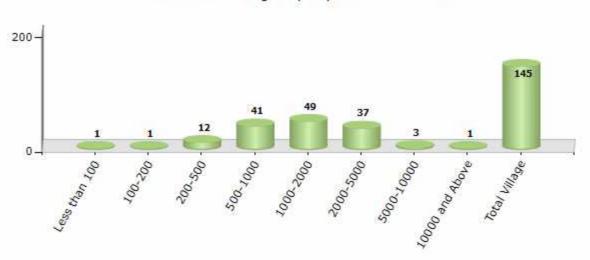

#### **Number of Villages by Population Size - 2011**

| Less<br>than<br>100 | 100-<br>200 | 200-<br>500 | 500-<br>1000 | 1000-<br>2000 | 2000-<br>5000 | 5000-<br>10000 | 10000<br>and<br>Above | Total<br>Village |
|---------------------|-------------|-------------|--------------|---------------|---------------|----------------|-----------------------|------------------|
| 1                   | 1           | 12          | 41           | 49            | 37            | 3              | 1                     | 145              |