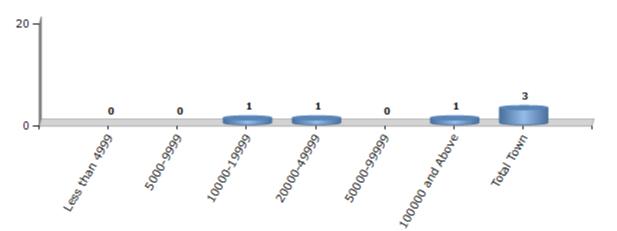

#### Number of Towns by Population Size - 2011

| Less than | 5000-9999 | 10000- | 20000- | 50000- | 100000 and | Total |
|-----------|-----------|--------|--------|--------|------------|-------|
| 4999      |           | 19999  | 49999  | 99999  | Above      | Town  |
| 0         | 0         | 1      | 1      | 0      | 1          | 3     |

Number of Towns by Population Size - 2011

indiastatelections