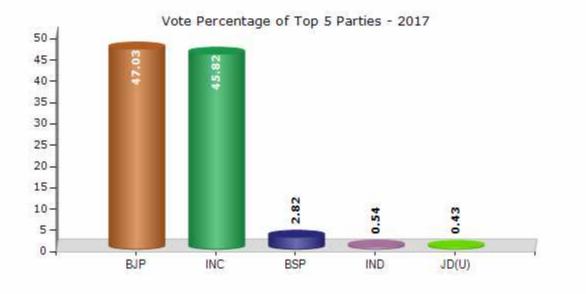

#### Summary Result of Assembly Election - 2017

| Candidate Name                 | Party  | Votes | Votes % |
|--------------------------------|--------|-------|---------|
| Babubhai Bhimabhai Bokhiriya   | BJP    | 72430 | 47.03   |
| Arjunbhai Devabhai Modhvadiya  | INC    | 70575 | 45.82   |
| Aanandbhai Hajabhai Maru       | BSP    | 4337  | 2.82    |
| Modhvadiya Arjanbhai Virambhai | IND    | 836   | 0.54    |
| Odedara Gangabhai Maldebhai    | JD(U)  | 656   | 0.43    |
| Sunil Modha                    | IND    | 495   | 0.32    |
| Bokhiriya Vastabhai Arjanbhai  | IND    | 330   | 0.21    |
| Dasa Rama Lakhmanbhai          | AINHCP | 287   | 0.19    |
| Bhadrecha Pintubhai Ramji      | IND    | 272   | 0.18    |
| Rajesh Gaurishankar Pandya     | SHS    | 209   | 0.14    |
| Unadkat Prakashbhai Vallabhdas | IND    | 154   | 0.1     |
|                                | ΝΟΤΑ   | 3433  | 2.23    |