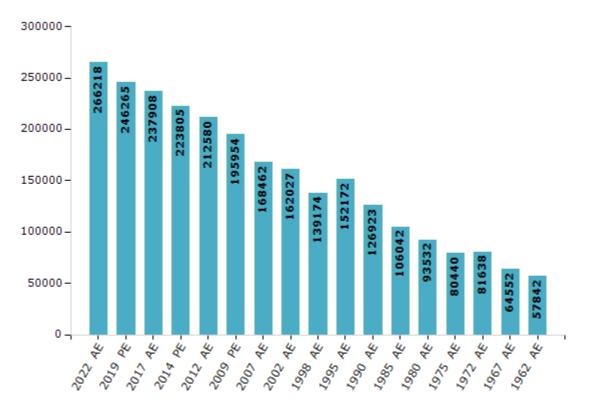

#### **Electors by Male & Female**

| Year    | Male   | Female | Others | Total  | Year    | Male  | Female | Others | Total  |
|---------|--------|--------|--------|--------|---------|-------|--------|--------|--------|
| 2022 AE | 135657 | 130555 | 6      | 266218 | 1998 AE | 70586 | 68588  | -      | 139174 |
| 2019 PE | 126999 | 119263 | 3      | 246265 | 1995 AE | 76653 | 75519  | -      | 152172 |
| 2017 AE | 123235 | 114671 | 2      | 237908 | 1990 AE | 65284 | 61639  | -      | 126923 |
| 2014 PE | 116679 | 107125 | 1      | 223805 | 1985 AE | 53889 | 52153  | -      | 106042 |
| 2012 AE | 110925 | 101655 | 0      | 212580 | 1980 AE | 47321 | 46211  | -      | 93532  |
| 2009 PE | 101240 | 94714  | -      | 195954 | 1975 AE | 40215 | 40225  | -      | 80440  |
| 2007 AE | 86299  | 82163  | -      | 168462 | 1972 AE | 40804 | 40834  | -      | 81638  |
| 2004 PE | -      | -      | -      | -      | 1967 AE | -     | -      | -      | 64552  |
| 2002 AE | 82939  | 79088  | -      | 162027 | 1962 AE | -     | -      | -      | 57842  |
| 1999 PE | -      | -      | -      | -      |         |       |        |        |        |

Number of Electors

#### Note : AE : Assembly Election, PE : Assembly Segment of Parliamentary Election