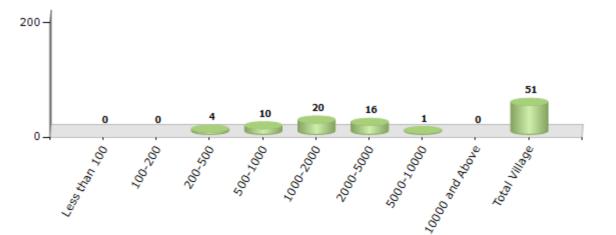

#### Number of Villages by Population Size - 2011

| Less<br>than<br>100 | 100-<br>200 | 200-<br>500 | 500-<br>1000 | 1000-<br>2000 | 2000-<br>5000 | 5000-<br>10000 | 10000<br>and<br>Above | Total<br>Village |
|---------------------|-------------|-------------|--------------|---------------|---------------|----------------|-----------------------|------------------|
| 0                   | 0           | 4           | 10           | 20            | 16            | 1              | 0                     | 51               |

Number of Villages by Population Size - 2011