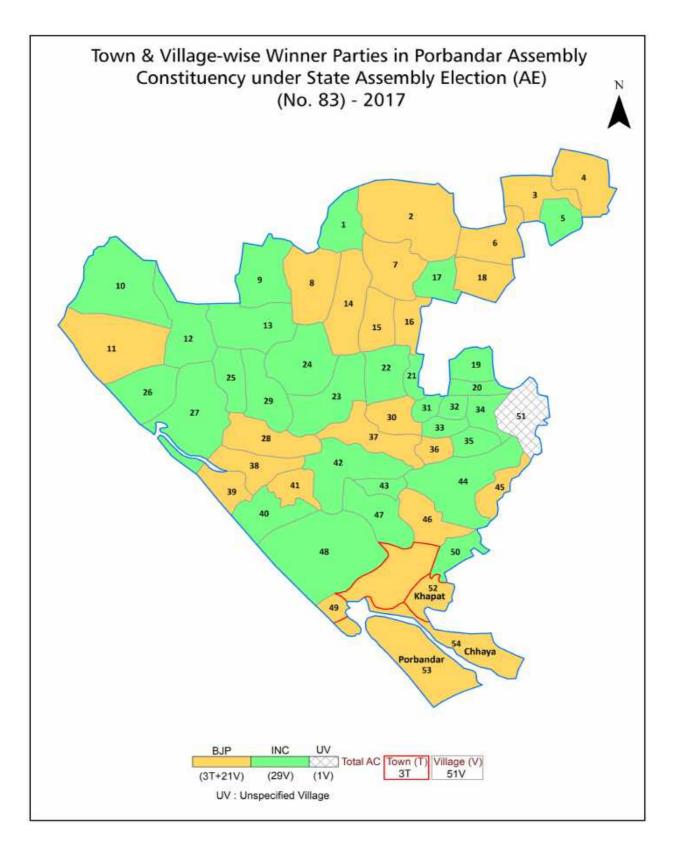

| 213-214  |  |  |  |  |
| 11  | Disclaimer                                                                                                                                                                                                                                                                                                                                                                                                                                                                | 215      |  |  |  |  |

## Location & Political Map





## **Administrative Setup**

### List of Village Panchayat & Intermediate Panchayat (Block) Name - 2011

| Village Name | Village Panchayat Name | Intermediate Panchayat<br>Name |
|--------------|------------------------|--------------------------------|
| Advana       | Advana                 | Porbandar                      |
| Ambarama     | Ambarama               | Porbandar                      |
| Bagvadar     | Bagvadar               | Porbandar                      |
| Bakharla     | Bakharla               | Porbandar                      |
| Baradiya     | Baradiya               | Porbandar                      |
| Bavalvav     | Bavalvav               | Porbandar                      |
| Beran        | Beran                  | Porbandar                      |
| Bharvada     |