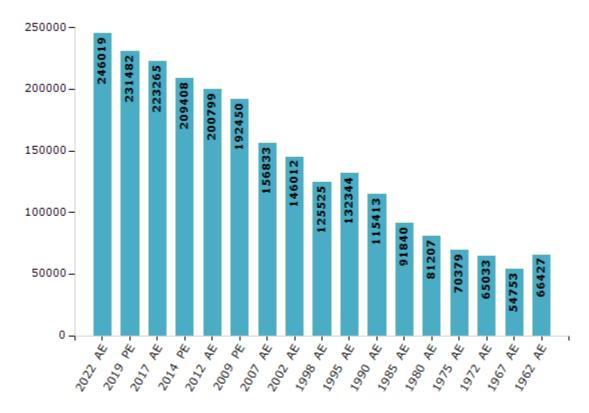

#### **Electors by Male & Female**

| Year    | Male   | Female | Others | Total  |
|---------|--------|--------|--------|--------|
| 2022 AE | 126021 | 119998 | 0      | 246019 |
| 2019 PE | 119179 | 112303 | 0      | 231482 |
| 2017 AE | 114919 | 108344 | 2      | 223265 |
| 2014 PE | 108077 | 101331 | 0      | 209408 |
| 2012 AE | 103424 | 97375  | 0      | 200799 |
| 2009 PE | 98266  | 94184  | -      | 192450 |
| 2007 AE | 79694  | 77139  | -      | 156833 |
| 2004 PE | -      | -      | -      | -      |
| 2002 AE | 74136  | 71876  | -      | 146012 |
| 1999 PE | -      | -      | -      | -      |

| Year    | Male  | Female | Others | Total  |
|---------|-------|--------|--------|--------|
| 1998 AE | 64211 | 61314  | -      | 125525 |
| 1995 AE | 67478 | 64866  | -      | 132344 |
| 1990 AE | 59288 | 56125  | -      | 115413 |
| 1985 AE | 46381 | 45459  | -      | 91840  |
| 1980 AE | 40844 | 40363  | -      | 81207  |
| 1975 AE | 35405 | 34974  | -      | 70379  |
| 1972 AE | 33159 | 31874  | -      | 65033  |
| 1967 AE | -     | -      | -      | 54753  |
| 1962 AE | -     | -      | -      | 66427  |
|         |       |        |        |        |

#### Number of Electors

**Note :** AE : Assembly Election, PE : Assembly Segment of Parliamentary Election