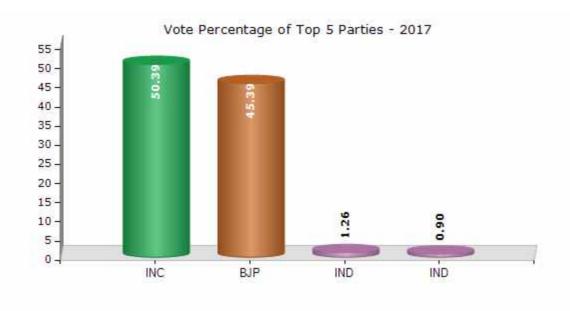

#### **Summary Result of Assembly Election - 2017**

| Candidate Name               | Party | Votes | Votes % |
|------------------------------|-------|-------|---------|
| Zala Dhavalsinh Narendrasinh | INC   | 79556 | 50.39   |
| Chauhan Adesinh Mansinh      | ВЈР   | 71655 | 45.39   |
| Patel Babarbhai Mathurbhai   | IND   | 1992  | 1.26    |
| Patel Kiritkumar Babarbhai   | IND   | 1418  | 0.9     |
|                              | NOTA  | 3252  | 2.06    |