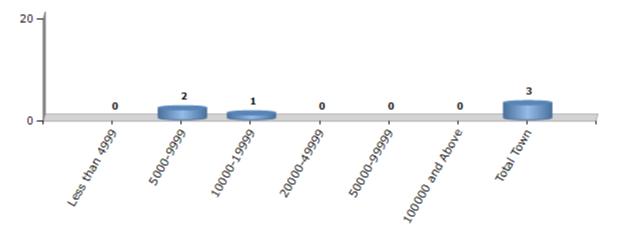

#### **Number of Towns by Population Size - 2011**

| Less than<br>4999 | 5000-9999 | 10000-<br>19999 | 20000-<br>49999 | 50000-<br>99999 | 100000 and<br>Above | Total<br>Town |
|-------------------|-----------|-----------------|-----------------|-----------------|---------------------|---------------|
| 0                 | 2         | 1               | 0               | 0               | 0                   | 3             |

Number of Towns by Population Size - 2011