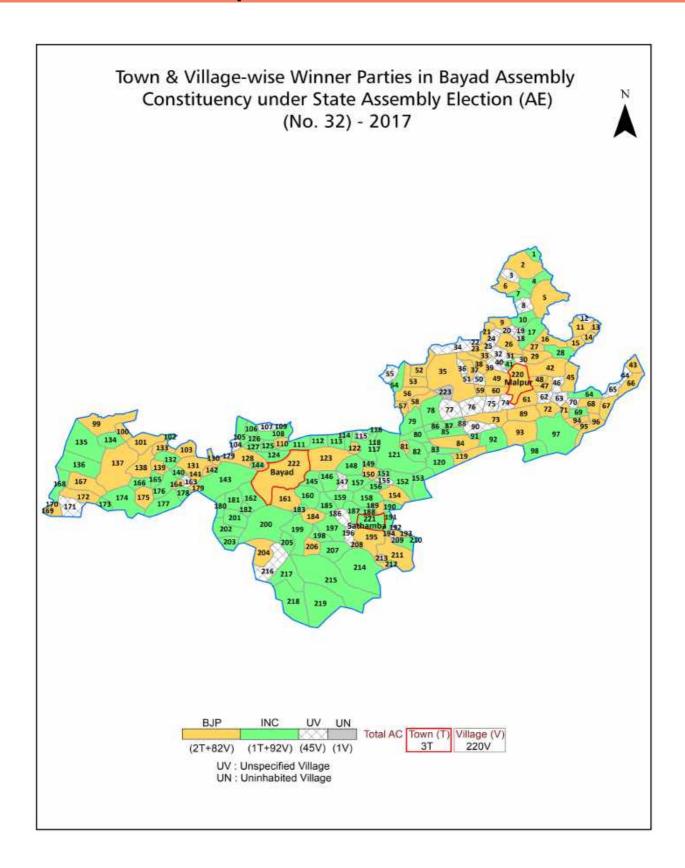

#### **Summary Result of Assembly Election - 2017**

| Candidate Name               | Party | Votes | Votes % |
|------------------------------|-------|-------|---------|
| Zala Dhavalsinh Narendrasinh | INC   | 79556 | 50.39   |
| Chauhan Adesinh Mansinh      | ВЈР   | 71655 | 45.39   |
| Patel Babarbhai Mathurbhai   | IND   | 1992  | 1.26    |
| Patel Kiritkumar Babarbhai   | IND   | 1418  | 0.9     |
|                              | NOTA  | 3252  | 2.06    |