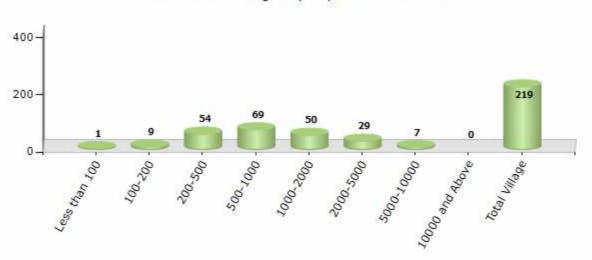

#### **Number of Villages by Population Size - 2011**

| Less<br>than<br>100 | 100-<br>200 | 200-<br>500 | 500-<br>1000 | 1000-<br>2000 | 2000-<br>5000 | 5000-<br>10000 | 10000<br>and<br>Above | Total<br>Village |
|---------------------|-------------|-------------|--------------|---------------|---------------|----------------|-----------------------|------------------|
| 1                   | 9           | 54          | 69           | 50            | 29            | 7              | 0                     | 219              |