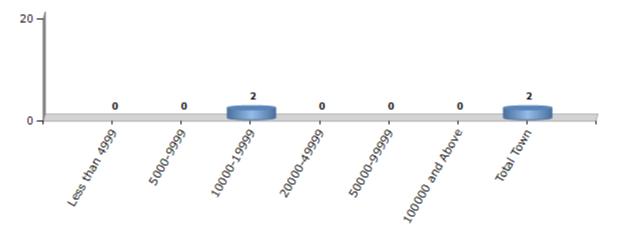

#### **Number of Towns by Population Size - 2011**

| Less than<br>4999 | 5000-9999 | 10000-<br>19999 | 20000-<br>49999 | 50000-<br>99999 | 100000 and<br>Above | Total<br>Town |
|-------------------|-----------|-----------------|-----------------|-----------------|---------------------|---------------|
| 0                 | 0         | 2               | 0               | 0               | 0                   | 2             |

Number of Towns by Population Size - 2011