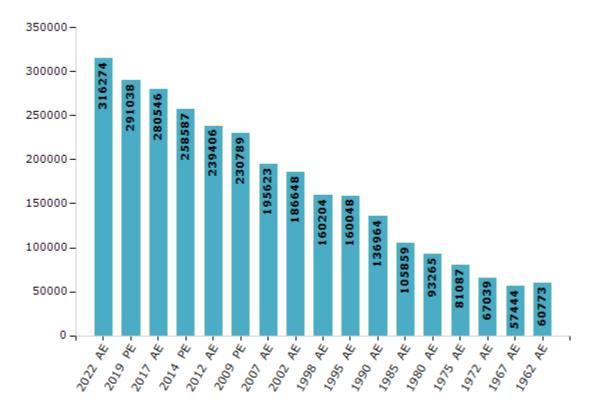

#### **Electors by Male & Female**

| Year    | Male   | Female | Others | Total  |
|---------|--------|--------|--------|--------|
| 2022 AE | 160793 | 155472 | 9      | 316274 |
| 2019 PE | 148885 | 142138 | 15     | 291038 |
| 2017 AE | 143865 | 136665 | 16     | 280546 |
| 2014 PE | 133559 | 125027 | 1      | 258587 |
| 2012 AE | 124136 | 115270 | 0      | 239406 |
| 2009 PE | 116024 | 114765 | -      | 230789 |
| 2007 AE | 97545  | 98078  | -      | 195623 |
| 2004 PE | -      | -      | -      | -      |
| 2002 AE | 92362  | 94286  | -      | 186648 |
| 1999 PE | -      | -      | -      | -      |

| Year    | Male  | Female | Others | Total  |
|---------|-------|--------|--------|--------|
| 1998 AE | 78493 | 81711  | -      | 160204 |
| 1995 AE | 78660 | 81388  | -      | 160048 |
| 1990 AE | 67632 | 69332  | -      | 136964 |
| 1985 AE | 51124 | 54735  | -      | 105859 |
| 1980 AE | 44895 | 48370  | -      | 93265  |
| 1975 AE | 39251 | 41836  | -      | 81087  |
| 1972 AE | 32595 | 34444  | -      | 67039  |
| 1967 AE | -     | -      | -      | 57444  |
| 1962 AE | -     | -      | -      | 60773  |
|         |       |        |        |        |

#### Number of Electors

Note: AE: Assembly Election, PE: Assembly Segment of Parliamentary Election