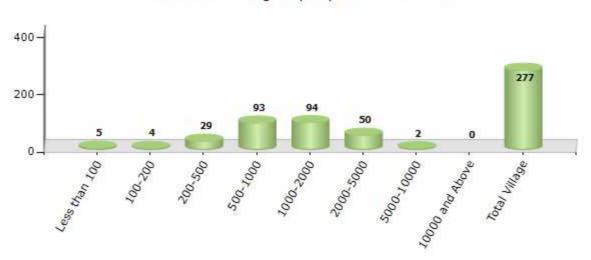

#### **Number of Villages by Population Size - 2011**

| Less<br>than<br>100 | 100-<br>200 | 200-<br>500 | 500-<br>1000 | 1000-<br>2000 | 2000-<br>5000 | 5000-<br>10000 | 10000<br>and<br>Above | Total<br>Village |
|---------------------|-------------|-------------|--------------|---------------|---------------|----------------|-----------------------|------------------|
| 5                   | 4           | 29          | 93           | 94            | 50            | 2              | 0                     | 277              |