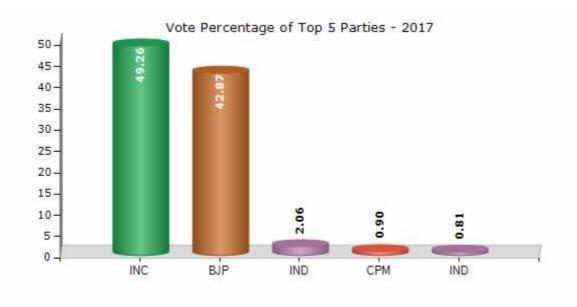

#### **Summary Result of Assembly Election - 2017**

| Candidate Name                   | Party  | Votes | Votes % |
|----------------------------------|--------|-------|---------|
| Dr. Anil Joshiyara               | INC    | 95719 | 49.26   |
| P.C.Baranda                      | ВЈР    | 83302 | 42.87   |
| Visat Dineshbhai Sanjabhai       | IND    | 3994  | 2.06    |
| Tabiyad Somabhai Saluji          | СРМ    | 1752  | 0.9     |
| Ninama Dilipkumar Khimjibhai     | IND    | 1568  | 0.81    |
| Kharadi Subhashbhai Shemyualbhai | LOGAP  | 1365  | 0.7     |
| Damor Pratapsinh Thavaraji       | IND    | 720   | 0.37    |
| Damor Chandubhai Nanjibhai       | BMUP   | 514   | 0.26    |
| Gameti Hemantbhai Dhanjibhai     | AINHCP | 500   | 0.26    |
|                                  | NOTA   | 4877  | 2.51    |