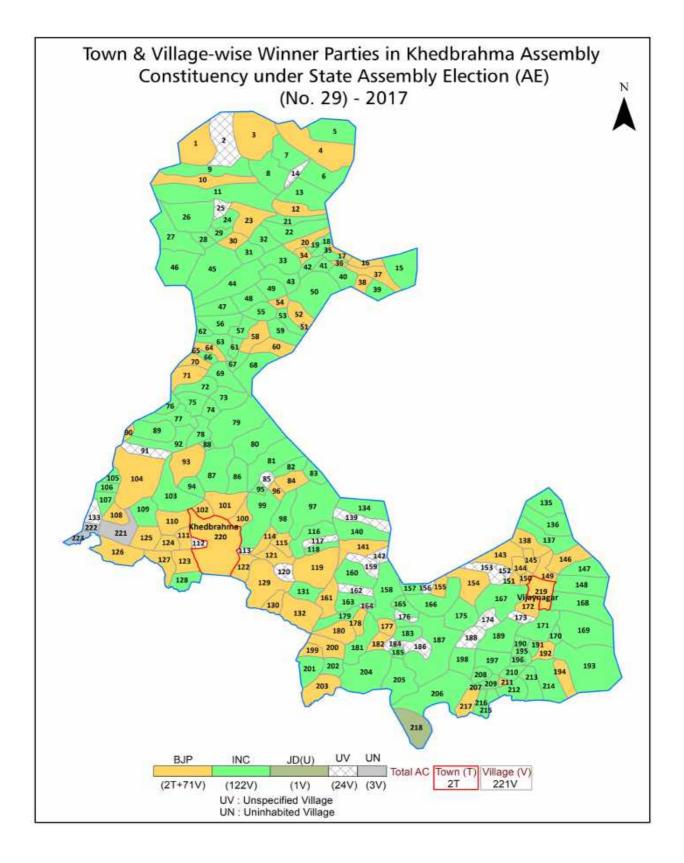

| 257-258  |  |  |  |
| 11  | Disclaimer                                                                                                                                                                                                                                                                                                                                                                                                                                                                | 259      |  |  |  |

#### **Location & Political Map**





#### **Administrative Setup**

#### List of Village Panchayat & Intermediate Panchayat (Block) Name - 2011

| Village Name    | Village Panchayat Name | Intermediate Panchayat<br>Name |
|-----------------|------------------------|--------------------------------|
| Abhapur         | Antarsumba             | Vijaynagar                     |
| Adepur          | Androkha               | Vijaynagar                     |
| Agiya           | Agiya                  | Khedbrahma                     |
| Ajavas          | Ajavas                 | Khedbrahma                     |
| Ajepur          | Antarsumba             | Vijaynagar                     |
| Amba Mahuda     | Amba Mahuda            | Khedbrahma                     |
| Ambasar         | Delvada (Chhochhar)    | Khedbrahma