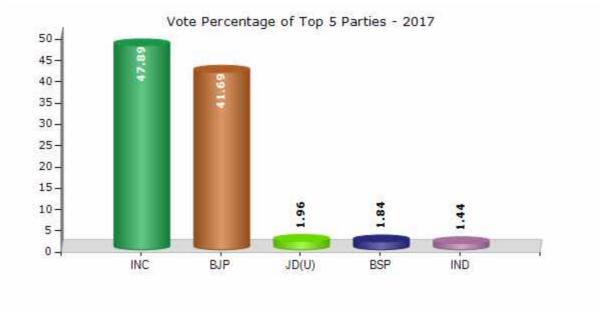

#### Summary Result of Assembly Election - 2017

| Candidate Name                 | Party  | Votes | Votes % |
|--------------------------------|--------|-------|---------|
| Kotwal Ashvinbhai Laxmanbhai   | INC    | 85916 | 47.89   |
| Ramilaben Bara                 | ВЈР    | 74785 | 41.69   |
| Bipinchandra Rupasibhai Gameti | JD(U)  | 3509  | 1.96    |
| Arvindbhai Asari               | BSP    | 3297  | 1.84    |
| Ninama Bhimjibhai Narvaji      | IND    | 2584  | 1.44    |
| Induben C. Bodat               | IND    | 2454  | 1.37    |
| Solanki Chhaganbhai Kevalabhai | AINHCP | 1784  | 0.99    |
|                                | NOTA   | 5074  | 2.83    |