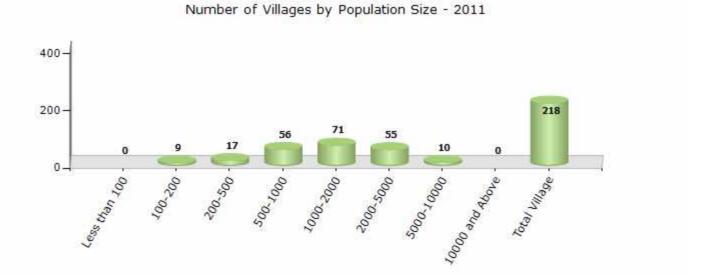

#### Number of Villages by Population Size - 2011

| Les<br>tha<br>10 | n 100- | 200-<br>500 | 500-<br>1000 | 1000-<br>2000 | 2000-<br>5000 | 5000-<br>10000 | 10000<br>and<br>Above | Total<br>Village |
|------------------|--------|-------------|--------------|---------------|---------------|----------------|-----------------------|------------------|
| 0                | 9      | 17          | 56           | 71            | 55            | 10             | 0                     | 218              |