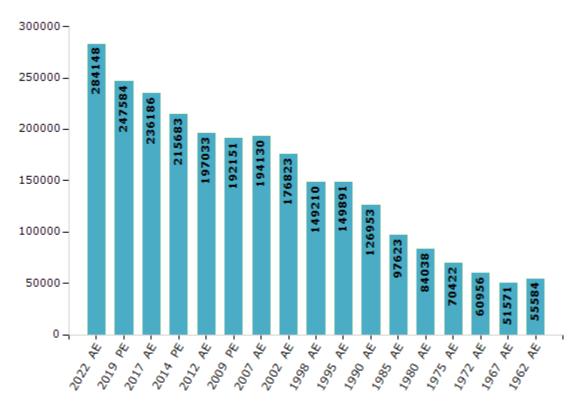

#### **Electors by Male & Female**

| Year    | Male   | Female | Others | Total  | Year    | Male  | Female | Others | Total  |
|---------|--------|--------|--------|--------|---------|-------|--------|--------|--------|
| 2022 AE | 145813 | 138330 | 5      | 284148 | 1998 AE | 73229 | 75981  | -      | 149210 |
| 2019 PE | 127485 | 120094 | 5      | 247584 | 1995 AE | 73688 | 76203  | -      | 149891 |
| 2017 AE | 121521 | 114660 | 5      | 236186 | 1990 AE | 62836 | 64117  | -      | 126953 |
| 2014 PE | 110892 | 104791 | 0      | 215683 | 1985 AE | 47563 | 50060  | -      | 97623  |
| 2012 AE | 101597 | 95436  | 0      | 197033 | 1980 AE | 40739 | 43299  | -      | 84038  |
| 2009 PE | 96196  | 95955  | -      | 192151 | 1975 AE | 34163 | 36259  | -      | 70422  |
| 2007 AE | 96963  | 97167  | -      | 194130 | 1972 AE | 29634 | 31322  | -      | 60956  |
| 2004 PE | -      | -      | -      | -      | 1967 AE | -     | -      | -      | 51571  |
| 2002 AE | 88106  | 88717  | -      | 176823 | 1962 AE | -     | -      | -      | 55584  |
| 1999 PE | -      | -      | -      | -      |         |       |        |        |        |

Number of Electors

Note : AE : Assembly Election, PE : Assembly Segment of Parliamentary Election