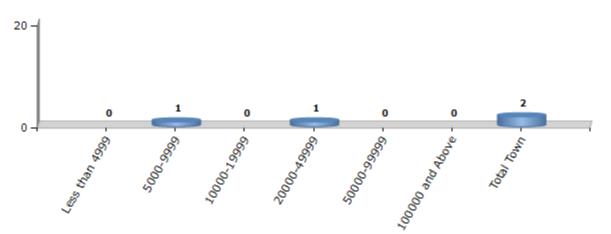

#### Number of Towns by Population Size - 2011

| Less than | 5000-9999 | 10000- | 20000- | 50000- | 100000 and | Total |
|-----------|-----------|--------|--------|--------|------------|-------|
| 4999      |           | 19999  | 49999  | 99999  | Above      | Town  |
| 0         | 1         | 0      | 1      | 0      | 0          | 2     |

Number of Towns by Population Size - 2011