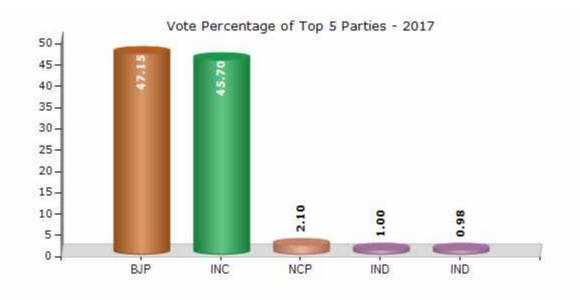

#### **Summary Result of Assembly Election - 2017**

| Candidate Name                                         | Party  | Votes | Votes % |
|--------------------------------------------------------|--------|-------|---------|
| Parmar Gajendrasinh Udesinh                            | ВЈР    | 83482 | 47.15   |
| Baraiya Mahendrasinh Kacharsinh<br>(Advocate)          | INC    | 80931 | 45.7    |
| Zala Rajendrasinh Kalusinh                             | NCP    | 3718  | 2.1     |
| Masu Rasikbhai Patel                                   | IND    | 1762  | 1       |
| Zala Dalpatsinh Motisinh                               | IND    | 1730  | 0.98    |
| Vankar Harmeshkumar Natvarbhai                         | BSP    | 1079  | 0.61    |
| Joshi Pareshkumar Pravinchand<br>(Prakashbhai Maharaj) | IND    | 584   | 0.33    |
| Rathod Jaydipsinh Jagatsinh                            | ISP    | 521   | 0.29    |
| Patel Kalpeshkumar Ranchhodbhai                        | AINHCP | 359   | 0.2     |
|                                                        | NOTA   | 2907  | 1.64    |