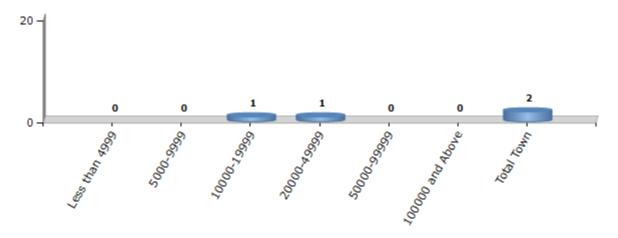

#### **Number of Towns by Population Size - 2011**

| Less than<br>4999 | 5000-9999 | 10000-<br>19999 | 20000-<br>49999 | 50000-<br>99999 | 100000 and<br>Above | Total<br>Town |
|-------------------|-----------|-----------------|-----------------|-----------------|---------------------|---------------|
| 0                 | 0         | 1               | 1               | 0               | 0                   | 2             |

Number of Towns by Population Size - 2011