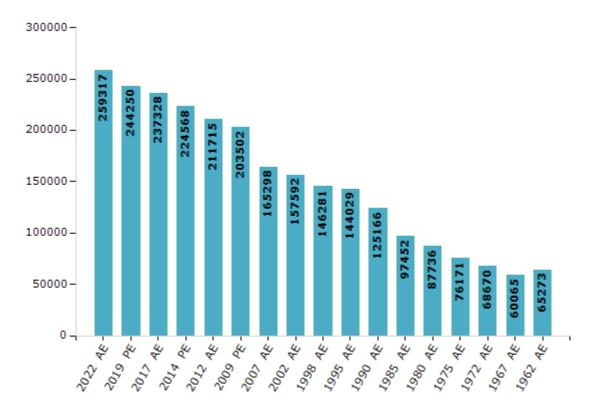

#### **Electors by Male & Female**

| Year    | Male   | Female | Others | Total  |
|---------|--------|--------|--------|--------|
| 2022 AE | 134080 | 125233 | 4      | 259317 |
| 2019 PE | 126772 | 117477 | 1      | 244250 |
| 2017 AE | 123018 | 114309 | 1      | 237328 |
| 2014 PE | 116546 | 108022 | 0      | 224568 |
| 2012 AE | 110067 | 101648 | 0      | 211715 |
| 2009 PE | 103963 | 99539  | -      | 203502 |
| 2007 AE | 83924  | 81374  | -      | 165298 |
| 2004 PE | -      | -      | -      | -      |
| 2002 AE | 79488  | 78104  | -      | 157592 |
| 1999 PE | -      | -      | -      | -      |

| Year    | Male  | Female | Others | Total  |
|---------|-------|--------|--------|--------|
| 1998 AE | 72884 | 73397  | -      | 146281 |
| 1995 AE | 71761 | 72268  | -      | 144029 |
| 1990 AE | 63077 | 62089  | -      | 125166 |
| 1985 AE | 48335 | 49117  | -      | 97452  |
| 1980 AE | 43450 | 44286  | -      | 87736  |
| 1975 AE | 37642 | 38529  | -      | 76171  |
| 1972 AE | 34385 | 34285  | -      | 68670  |
| 1967 AE | -     | -      | -      | 60065  |
| 1962 AE | -     | -      | -      | 65273  |
|         |       |        |        |        |

#### Number of Electors

Note: AE: Assembly Election, PE: Assembly Segment of Parliamentary Election