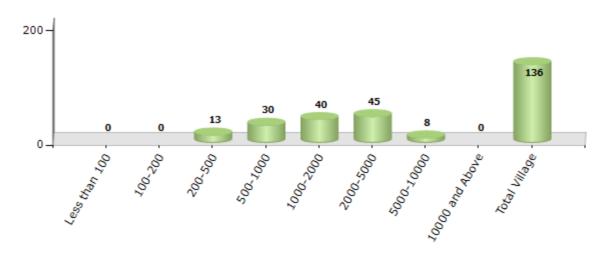

#### Number of Villages by Population Size - 2011

| Less<br>than<br>100 | 100-<br>200 | 200-<br>500 | 500-<br>1000 | 1000-<br>2000 | 2000-<br>5000 | 5000-<br>10000 | 10000<br>and<br>Above | Total<br>Village |
|---------------------|-------------|-------------|--------------|---------------|---------------|----------------|-----------------------|------------------|
| 0                   | 0           | 13          | 30           | 40            | 45            | 8              | 0                     | 136              |

Number of Villages by Population Size - 2011