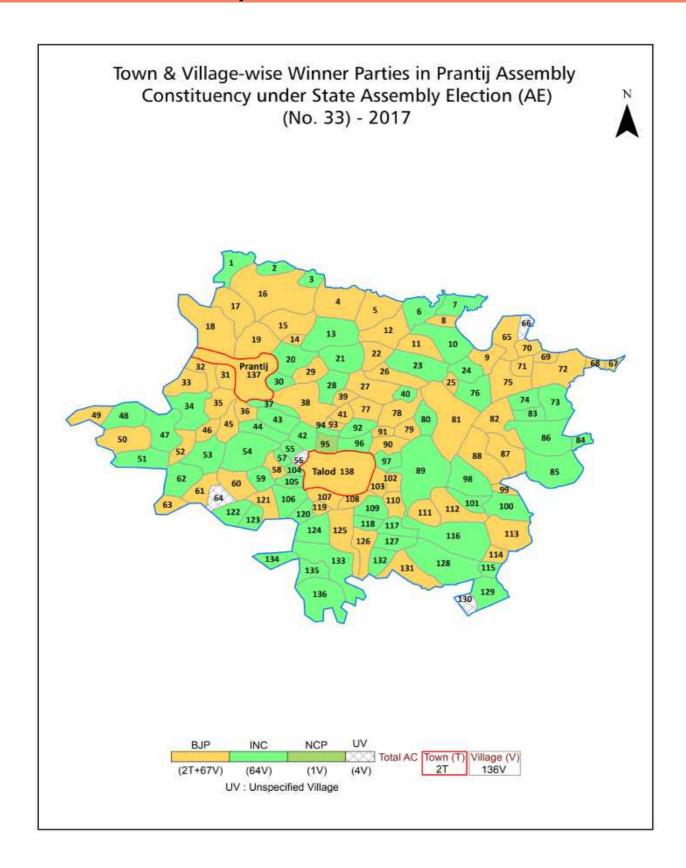

| 245-246  |  |  |  |  |  |
| 11  | Disclaimer                                                                                                                                                                                                                                                                                                                                                                                                                                              | 247      |  |  |  |  |  |

### **Location & Political Map**



#### **Administrative Setup**

#### List of Village Panchayat & Intermediate Panchayat (Block) Name - 2011

| Village Name       | Village Panchayat Name | Intermediate Panchayat<br>Name |
|--------------------|------------------------|--------------------------------|
| Ahmedpura          | Ahmedpura              | Talod                          |
| Ambavada           | Ambavada               | Prantij                        |
| Aminpur            | Aminpur                | Prantij                        |
| Amodra             | Amodra                 | Prantij                        |
| Amrapur            | Amrapur                | Prantij                        |
| Aniod              | Aniod                  | Talod                          |
| Anjana             | Anjana