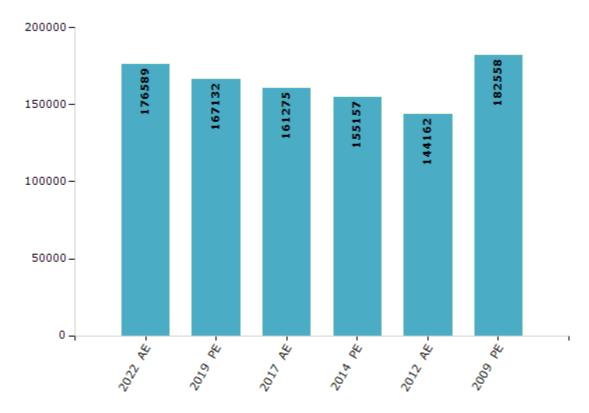

#### **Electors by Male & Female**

| Year    | Male   | Female | Others | Total  |
|---------|--------|--------|--------|--------|
| 2022 AE | 101157 | 75425  | 7      | 176589 |
| 2019 PE | 96895  | 70230  | 7      | 167132 |
| 2017 AE | 93886  | 67382  | 7      | 161275 |
| 2014 PE | 90199  | 64953  | 5      | 155157 |
| 2012 AE | 83923  | 60239  | 0      | 144162 |
| 2009 PE | 108035 | 74523  | -      | 182558 |
| 2007 AE | -      | -      | -      | -      |
| 2004 PE | -      | -      | -      | -      |
| 2002 AE | -      | -      | -      | -      |
| 1999 PE | -      | -      | -      | -      |

#### Number of Electors

Note: AE: Assembly Election, PE: Assembly Segment of Parliamentary Election