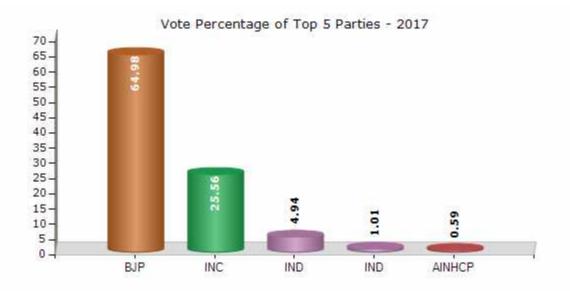

#### **Summary Result of Assembly Election - 2017**

| Candidate Name                                | Party  | Votes | Votes % |
|-----------------------------------------------|--------|-------|---------|
| Ghoghari Pravinbhai Manjibhai                 | ВЈР    | 58673 | 64.98   |
| Bhumbhaliya Bhaveshbhai Govindbhai (Advocate) | INC    | 23075 | 25.56   |
| Bhimjibhai V.Patel (Budhana)                  | IND    | 4464  | 4.94    |
| Zalavadiya Jaysukhbhai Devchandbhai           | IND    | 910   | 1.01    |
| Ladumor Himmatbhai Baghabhai                  | AINHCP | 534   | 0.59    |
| Ghanshyambhai Chhaganbhai Sarvaiya            | YUS    | 328   | 0.36    |
| Mukeshbhai Jagabhai Dobariya                  | IND    | 326   | 0.36    |
| Mehta Jignesh Dhirajlal                       | AAP    | 325   | 0.36    |
| Shaikh Mohsin Anvar                           | BBC    | 281   | 0.31    |
| Baraiya Rameshbhai Parsottambhai              | IND    | 147   | 0.16    |
| Jalondhara Jituben Dhanjibhai                 | REALDP | 119   | 0.13    |
| Bhadani Hasmukhbhai Kanubhai                  | RMNMP  | 111   | 0.12    |
| Dodiya Ramdevsinh Hemantsinh                  | IND    | 101   | 0.11    |
|                                               | NOTA   | 900   | 1       |