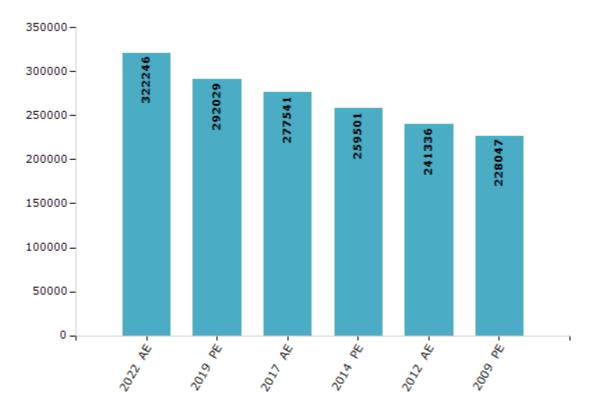

#### **Electors by Male & Female**

| Year    | Male   | Female | Others | Total  |
|---------|--------|--------|--------|--------|
| 2022 AE | 176877 | 145367 | 2      | 322246 |
| 2019 PE | 161884 | 130144 | 1      | 292029 |
| 2017 AE | 154840 | 122701 | 0      | 277541 |
| 2014 PE | 146266 | 113235 | 0      | 259501 |
| 2012 AE | 137372 | 103961 | 3      | 241336 |
| 2009 PE | 132180 | 95867  | -      | 228047 |
| 2007 AE | -      | -      | -      | -      |
| 2004 PE | -      | -      | -      | -      |
| 2002 AE | -      | -      | -      | -      |
| 1999 PE | -      | -      | -      | -      |

#### Number of Electors

Note: AE: Assembly Election, PE: Assembly Segment of Parliamentary Election