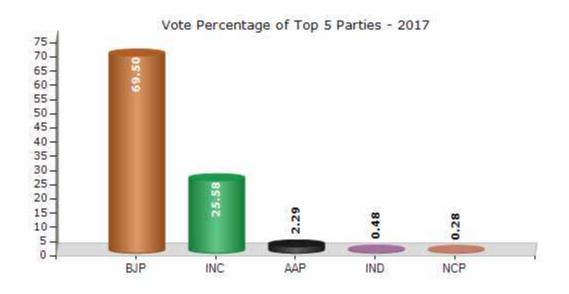

#### **Summary Result of Assembly Election - 2017**

| Candidate Name                                       | Party | Votes  | Votes % |
|------------------------------------------------------|-------|--------|---------|
| Vinodbhai Amarshibhai Moradiya (Vinubhai<br>Ningala) | ВЈР   | 125387 | 69.5    |
| Jignesh Jivani (Mevasa)                              | INC   | 46157  | 25.58   |
| Nagajibhai B. Ambaliya                               | AAP   | 4135   | 2.29    |
| Dineshbhai Jikadara (Prajapati)                      | IND   | 872    | 0.48    |
| Nayan Nathubhai Mavani                               | NCP   | 505    | 0.28    |
| Balavantbhai Hirajibhai Variya                       | SHS   | 395    | 0.22    |
| Jaykumar Jashbhai Patel (Gopu)                       | IND   | 275    | 0.15    |
| Shah Fakir Akabar Liyakat                            | IND   | 236    |         |
| Sondarava Bharatbhai Kanjibhai                       | SVPP  | 188    | 0.1     |
| Panchal Umesh                                        | YPD   | 156    | 0.09    |
| Patel Vinodkumar Karashanbhai                        | RMNMP | 140    | 0.08    |
| Alpeshbhai Haribhai Italiya                          | IND   | 112    | 0.06    |
| Shekh Raushanaara                                    | BBC   | 106    | 0.06    |
| Rajeshkumar Dharamshibhai Pipalya                    | ASAPA | 60     | 0.03    |
|                                                      | NOTA  | 1693   | 0.94    |