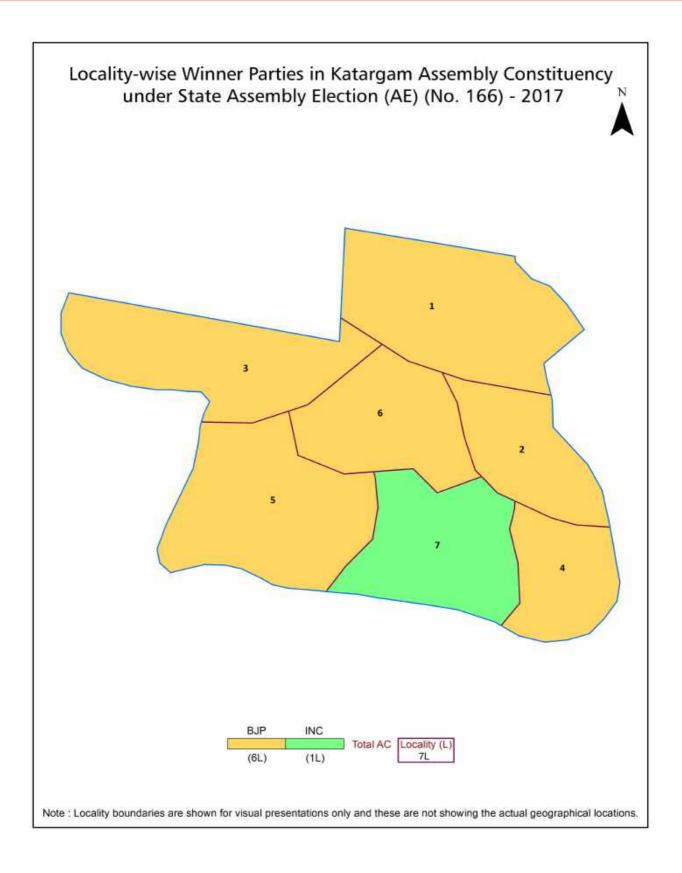

|          |  |  |  |
| 9   | Abbreviation & Sources                                                                                                                                                                                                                                                   | 194-195  |  |  |  |
| 10  | Disclaimer                                                                                                                                                                                                                                                               | 196      |  |  |  |

## **Location & Political Map**



#### **Electoral Features**

#### **Electors by Male & Female**

| Year    | Male   | Female | Others | Total  |
|---------|--------|--------|--------|--------|
| 2022 AE | 176877 | 145367 | 2      | 322246 |
| 2019 PE | 161884 | 130144 | 1      | 292029 |
| 2017 AE | 154840 | 122701 | 0      | 277541 |
| 2014 PE | 146266 | 113235 | 0      | 259501 |
| 2012 AE | 137372 | 103961 | 3      | 241336 |
| 2009 PE | 132180 | 95867  | -      | 228047 |
| 2007 AE | -      | -      | -      | -      |
| 2004 PE | -      | -      | -      | -      |
| 2002 AE | -      | -      | -      | -      |
| 1999 PE | -      | -      | -      | -      |

| Year    | Male | Female | Others | Total |
|---------|------|--------|--------|-------|
| 1998 AE | -    | -      | -      | -     |
| 1995 AE | -    | -