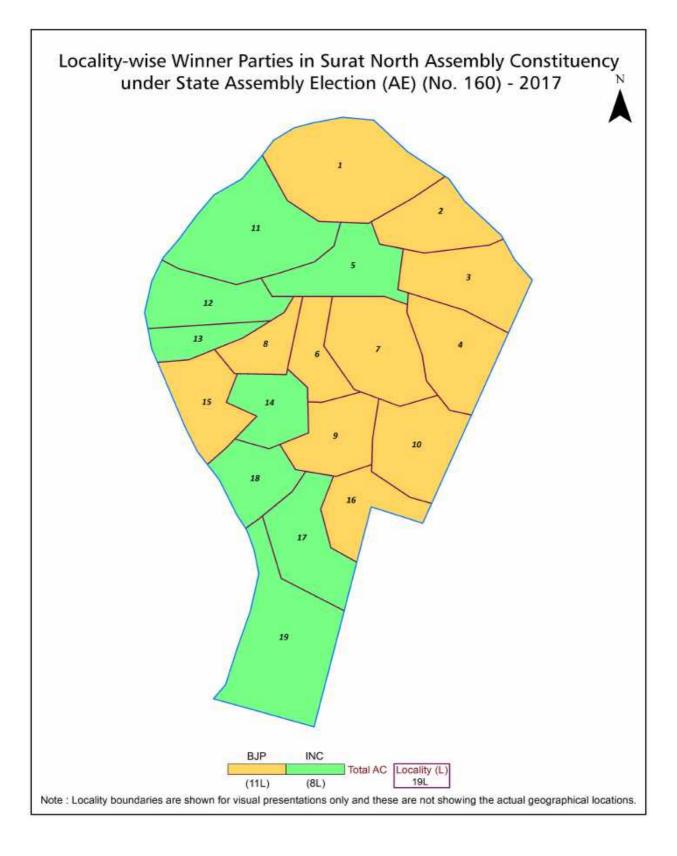

| 9   | Abbreviation & Sources                                                                                                                                                                                                                                                                                                                                                   | 147-148  |
| 10  | Disclaimer                                                                                                                                                                                                                                                                                                                                                               | 149      |

### **Location & Political Map**



### indiastatelections

#### **Electoral Features**

#### **Electors by Male & Female**

| Year    | Male   | Female | Others | Total  | Year    | Male   | Female | Others | Total  |
|---------|--------|--------|--------|--------|---------|--------|--------|--------|--------|
| 2022 AE | 86097  | 77081  | 12     | 163190 | 1998 AE | 120854 | 96582  | -      | 217436 |
| 2019 PE | 85475  | 75731  | 13     | 161219 | 1995 AE | 119981 | 96142  | -      | 216123 |
| 2017 AE | 83549  | 73688  | 14     | 157251 | 1990 AE | 105753 | 83319  | -      | 189072 |
| 2014 PE | 83087  | 73273  | 9      | 156369 | 1985 AE | 80753  | 65249  | -      | 146002 |
| 2012 AE | 81001  | 71012  | 0      | 152013 | 1980 AE | 67753  | 53440  | -      | 121193 |
| 2009 PE | 91168  | 75958  | -      | 167126 | 197