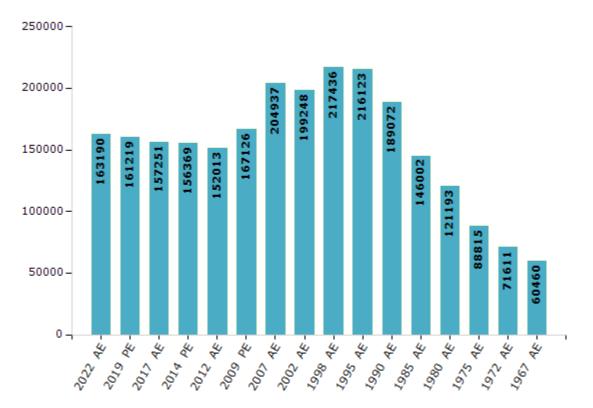

#### **Electors by Male & Female**

| Year    | Male   | Female | Others | Total  | Year    | Male   | Female | Others | Total  |
|---------|--------|--------|--------|--------|---------|--------|--------|--------|--------|
| 2022 AE | 86097  | 77081  | 12     | 163190 | 1998 AE | 120854 | 96582  | -      | 217436 |
| 2019 PE | 85475  | 75731  | 13     | 161219 | 1995 AE | 119981 | 96142  | -      | 216123 |
| 2017 AE | 83549  | 73688  | 14     | 157251 | 1990 AE | 105753 | 83319  | -      | 189072 |
| 2014 PE | 83087  | 73273  | 9      | 156369 | 1985 AE | 80753  | 65249  | -      | 146002 |
| 2012 AE | 81001  | 71012  | 0      | 152013 | 1980 AE | 67753  | 53440  | -      | 121193 |
| 2009 PE | 91168  | 75958  | -      | 167126 | 1975 AE | 47801  | 41014  | -      | 88815  |
| 2007 AE | 114924 | 90013  | -      | 204937 | 1972 AE | 37642  | 33969  | -      | 71611  |
| 2004 PE | -      | -      | -      | -      | 1967 AE | -      | -      | -      | 60460  |
| 2002 AE | 108485 | 90763  | -      | 199248 | 1962 AE | -      | -      | -      | -      |
| 1999 PE | -      | -      | -      | -      |         |        |        |        |        |

Number of Electors

Note : AE : Assembly Election, PE : Assembly Segment of Parliamentary Election