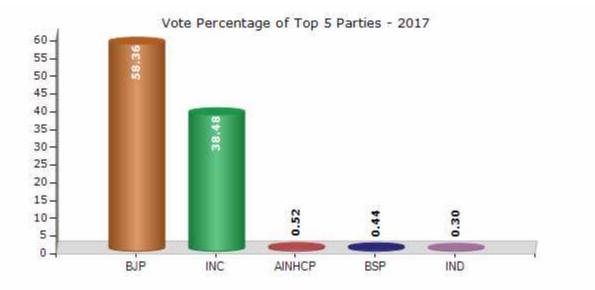

#### Summary Result of Assembly Election - 2017

| Candidate Name                                   | Party  | Votes | Votes % |
|--------------------------------------------------|--------|-------|---------|
| Balar Kantibhai Himmatbhai                       | ВЈР    | 58788 | 58.36   |
| Kachhadiya Dineshbhai Manubhai                   | INC    | 38766 | 38.48   |
| Solanki Riteshbhai Nareshbhai                    | AINHCP | 522   | 0.52    |
| Abdulsamad Abdulmajid Munshi                     | BSP    | 439   | 0.44    |
| Riyaz Nurmohammad Nagori                         | IND    | 298   | 0.3     |
| Mo.Zameer Abdulrehman Nagori                     | IND    | 202   | 0.2     |
| Maisuriya Amrutlal Uttamlal (Vijay<br>Maisuriya) | RMNMP  | 188   | 0.19    |
| Kazi Nazmuddin Rafiyuddin                        | IND    | 185   | 0.18    |
| Tailor Gulmohmad Ushamangani                     | IND    | 122   | 0.12    |
| Tofiq Mahemud Nagori                             | IND    | 112   | 0.11    |
| Pathan Sirajkhan Hoshiyarkhan                    | IND    | 106   | 0.11    |
| Kapadia Mohmadirfan Gulammahamad                 | IND    | 94    | 0.09    |
|                                                  | NOTA   | 912   | 0.91    |