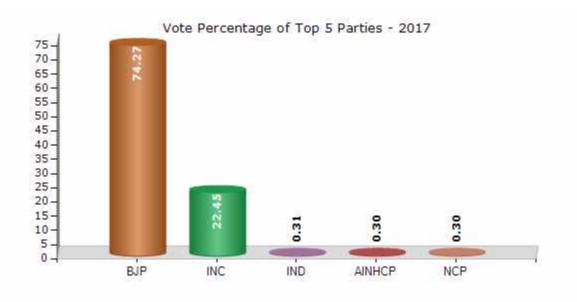

#### **Summary Result of Assembly Election - 2017**

| Candidate Name                  | Party  | Votes  | Votes % |
|---------------------------------|--------|--------|---------|
| Purnesh Modi                    | ВЈР    | 111615 | 74.27   |
| Patel Iqbal Daud                | INC    | 33733  | 22.45   |
| Rochani Sonal Chetanbhai        | IND    | 461    | 0.31    |
| Nilpeshkumar Jashvantbhai Patel | AINHCP | 458    | 0.3     |
| Paliwal Ravishankar Chunilal    | NCP    | 451    | 0.3     |
| Data Hurbanu Mosalim            | BSP    | 419    | 0.28    |
| Selod Mohamad Salim Yusuf Selod | IND    | 270    | 0.18    |
| Lokare Prashant Jayavant        | SHS    | 208    | 0.14    |
| Shah Soeb Mustak                | IND    | 185    | 0.12    |
| Shaikh Alihedar Jilani          | IND    | 122    | 0.08    |
| Shah Farajanabibi               | IND    | 117    | 0.08    |
| Dilipkumar Natvarlal Parekh     | IND    | 92     | 0.06    |
| Barsing Sachin Suresh           | BBC    | 89     | 0.06    |
| Shah Alimunbi Mehbub            | IND    | 71     | 0.05    |
|                                 | NOTA   | 1986   | 1.32    |