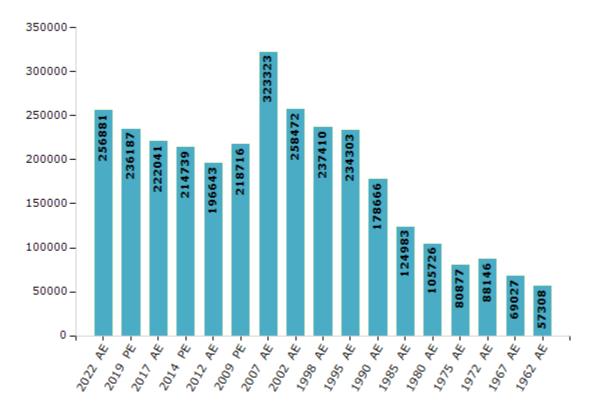

#### **Electors by Male & Female**

| Year    | Male   | Female | Others | Total  |
|---------|--------|--------|--------|--------|
| 2022 AE | 130734 | 126144 | 3      | 256881 |
| 2019 PE | 120236 | 115949 | 2      | 236187 |
| 2017 AE | 113337 | 108703 | 1      | 222041 |
| 2014 PE | 109951 | 104788 | 0      | 214739 |
| 2012 AE | 101021 | 95622  | 0      | 196643 |
| 2009 PE | 114669 | 104047 | -      | 218716 |
| 2007 AE | 167625 | 155698 | -      | 323323 |
| 2004 PE | -      | -      | -      | -      |
| 2002 AE | 133506 | 124966 | -      | 258472 |
| 1999 PE | -      | -      | -      | -      |

| Year    | Male   | Female | Others | Total  |
|---------|--------|--------|--------|--------|
| 1998 AE | 123670 | 113740 | -      | 237410 |
| 1995 AE | 122008 | 112295 | -      | 234303 |
| 1990 AE | 93126  | 85540  | -      | 178666 |
| 1985 AE | 64122  | 60861  | -      | 124983 |
| 1980 AE | 54821  | 50905  | -      | 105726 |
| 1975 AE | 41653  | 39224  | -      | 80877  |
| 1972 AE | 45794  | 42352  | -      | 88146  |
| 1967 AE | -      | -      | -      | 69027  |
| 1962 AE | -      | -      | -      | 57308  |
|         |        |        |        |        |

#### Number of Electors

Note: AE: Assembly Election, PE: Assembly Segment of Parliamentary Election