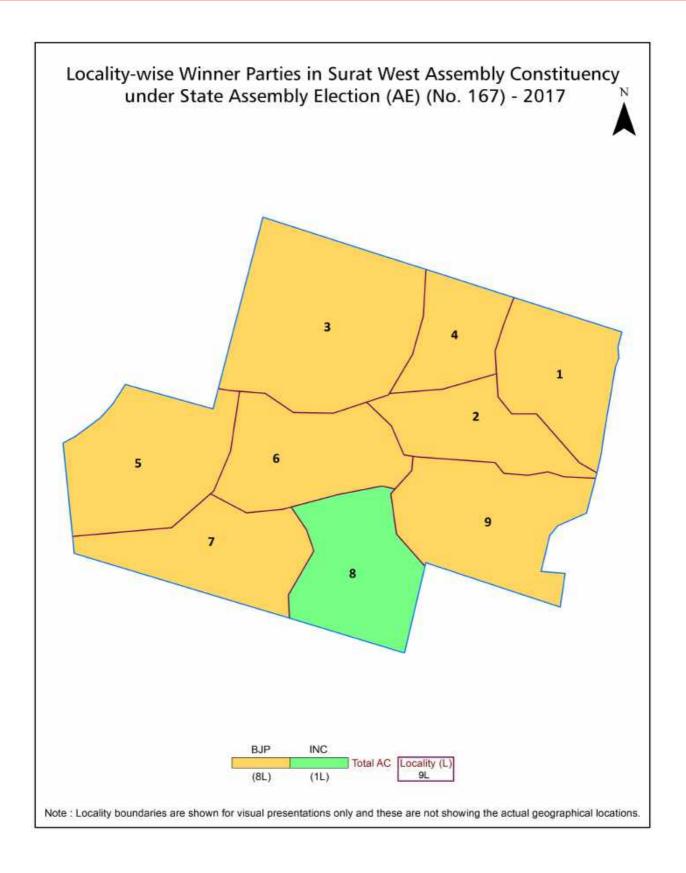

| 181      |
| 9   | Abbreviation & Sources                                                                                                                                                                                                                                                                                                                                           | 183-184  |
| 10  | Disclaimer                                                                                                                                                                                                                                                                                                                                                       | 185      |

### **Location & Political Map**



#### **Electoral Features**

#### **Electors by Male & Female**

| Year    | Male   | Female | Others | Total  |
|---------|--------|--------|--------|--------|
| 2022 AE | 130734 | 126144 | 3      | 256881 |
| 2019 PE | 120236 | 115949 | 2      | 236187 |
| 2017 AE | 113337 | 108703 | 1      | 222041 |
| 2014 PE | 109951 | 104788 | 0      | 214739 |
| 2012 AE | 101021 | 95622  | 0      | 196643 |
| 2009 PE | 114669 | 104047 | -      | 218716 |
| 2007 AE | 167625 | 155698 | -      | 323323 |
| 2004 PE | -      | -      | -      | -      |
| 2002 AE | 133506 | 124966 | -      | 258472 |
| 1999 PE | -      | -      | -      | -      |

| Year    | Male   | Female | Others | Total  |
|---------|--------|--------|--------|--------|
| 1998 AE | 123670 | 113740 | -      | 237410 |
| 1995 AE |