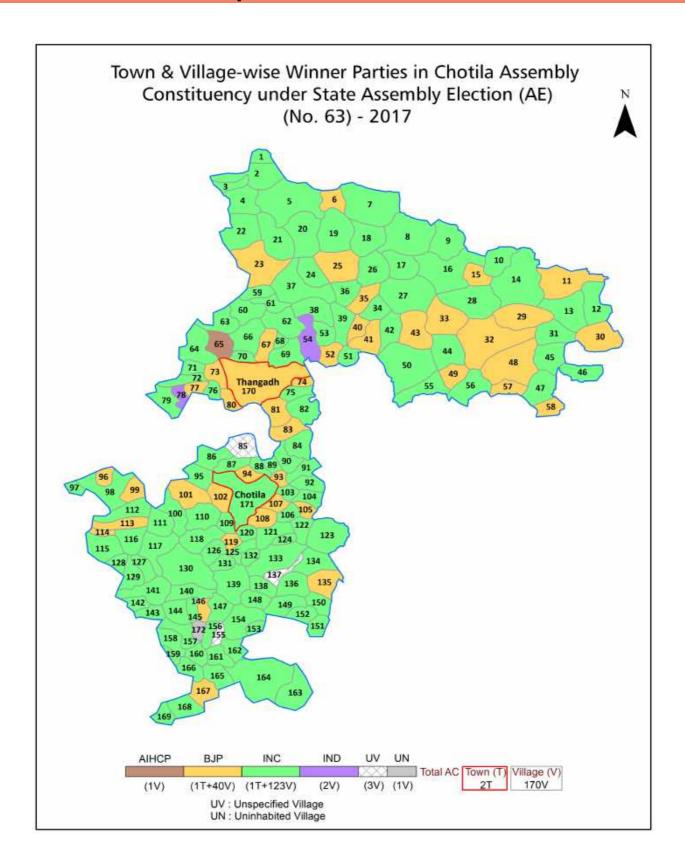

| 243-244  |  |  |  |
| 11  | Disclaimer                                                                                                                                                                                                                                                                                                                                                                                                                                              | 245      |  |  |  |

# **Location & Political Map**



# **Administrative Setup**

# List of Village Panchayat & Intermediate Panchayat (Block) Name - 2011

| Village Name       | Village Panchayat Name | Intermediate Panchayat<br>Name |
|--------------------|------------------------|--------------------------------|
| Abhepar            | Amarapar               | Chotila                        |
| Akala              | Hirasar                | Chotila                        |
| Amarapar           | Amarapar               | Chotila                        |
| Ambardi            | Ambardi                | Muli                           |
| Anandpur (Bhadla)  | Anandpur (Bhadla)      | Chotila                        |
| Anandpur (Than)    | Anandpur (Than)        | Chotila                        |
| Ankadiya           | Ankadiya               |