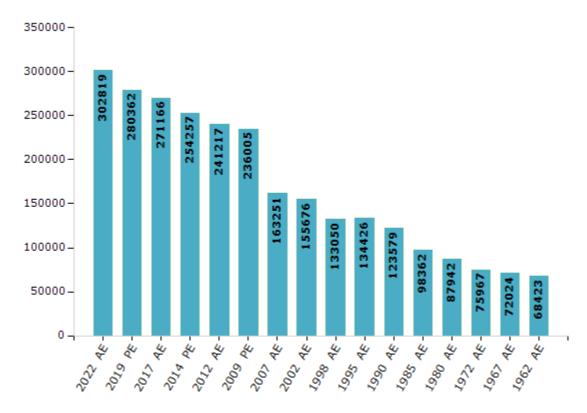

#### **Electors by Male & Female**

| Year    | Male   | Female | Others | Total  |
|---------|--------|--------|--------|--------|
| 2022 AE | 156086 | 146729 | 4      | 302819 |
| 2019 PE | 145269 | 135090 | 3      | 280362 |
| 2017 AE | 140925 | 130235 | 6      | 271166 |
| 2014 PE | 132699 | 121558 | 0      | 254257 |
| 2012 AE | 126141 | 115076 | 0      | 241217 |
| 2009 PE | 120641 | 115364 | -      | 236005 |
| 2007 AE | 83769  | 79482  | -      | 163251 |
| 2004 PE | -      | -      | -      | -      |
| 2002 AE | 79697  | 75979  | -      | 155676 |
| 1999 PE | -      | -      | -      | -      |

| Year    | Male  | Female | Others | Total  |
|---------|-------|--------|--------|--------|
| 1998 AE | 67894 | 65156  | -      | 133050 |
| 1995 AE | 68870 | 65556  | -      | 134426 |
| 1990 AE | 63344 | 60235  | -      | 123579 |
| 1985 AE | 49475 | 48887  | -      | 98362  |
| 1980 AE | 43900 | 44042  | -      | 87942  |
| 1975 AE | -     | -      | -      | -      |
| 1972 AE | 37960 | 38007  | -      | 75967  |
| 1967 AE | -     | -      | -      | 72024  |
| 1962 AE | -     | -      | -      | 68423  |
|         |       |        |        |        |

#### Number of Electors

Note: AE: Assembly Election, PE: Assembly Segment of Parliamentary Election