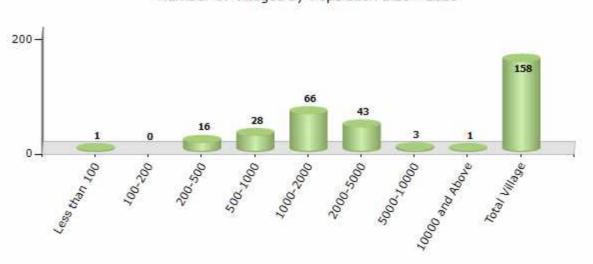

#### **Number of Villages by Population Size - 2011**

| Less<br>than<br>100 | 100-<br>200 | 200-<br>500 | 500-<br>1000 | 1000-<br>2000 | 2000-<br>5000 | 5000-<br>10000 | 10000<br>and<br>Above | Total<br>Village |
|---------------------|-------------|-------------|--------------|---------------|---------------|----------------|-----------------------|------------------|
| 1                   | 0           | 16          | 28           | 66            | 43            | 3              | 1                     | 158              |

Number of Villages by Population Size - 2011