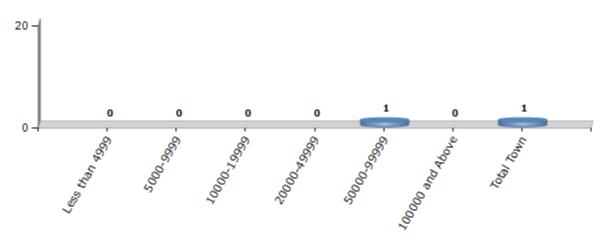

#### **Number of Towns by Population Size - 2011**

| Less than | 5000-9999 | 10000- | 20000- | 50000- | 100000 and | Total |
|-----------|-----------|--------|--------|--------|------------|-------|
| 4999      |           | 19999  | 49999  | 99999  | Above      | Town  |
| 0         | 0         | 0      | 0      | 1      | 0          | 1     |

Number of Towns by Population Size - 2011