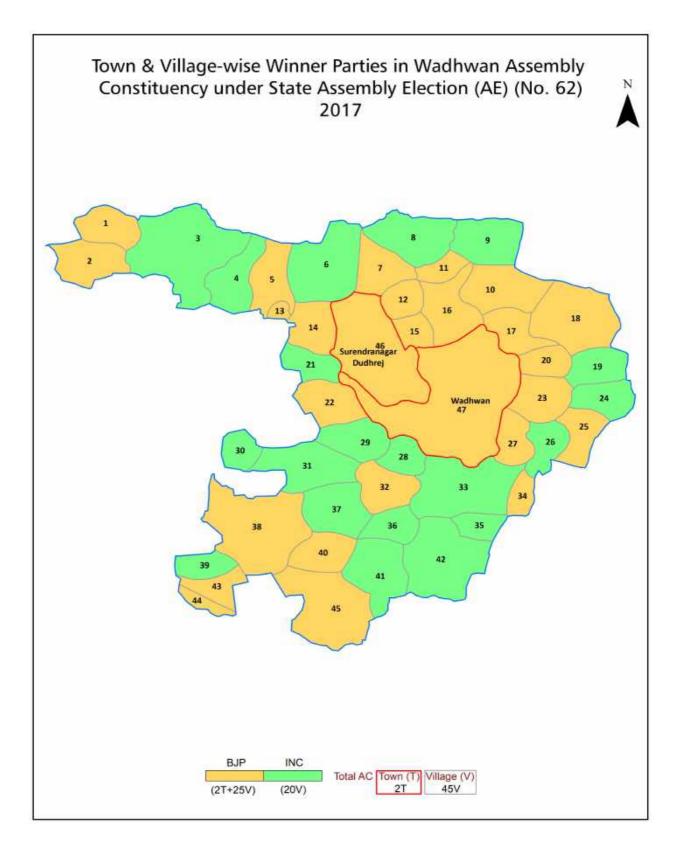

| 222-223                                                                                                               |  |  |  |
| 11  | Disclaimer                                                                                                                                                                                                                                                                                                                                                                                                                                                                | 224                                                                                                                   |  |  |  |

## Wadhwan Assembly Constituency

## **Location & Political Map**



indiastatelections



## **Administrative Setup**

## List of Village Panchayat & Intermediate Panchayat (Block) Name - 2011

| Village Name     | Village Panchayat Name | Intermediate Panchayat<br>Name |
|------------------|------------------------|--------------------------------|
| Adheli           | Adheli                 | Wadhwan                        |
| Anindra          | Anindra                | Wadhwan                        |
| Bakarthali       | Bakarathali            | Wadhwan                        |
| Bala             | Bala                   | Wadhwan                        |
| Baldana          | Baladana               | Wadhwan                        |
| Bhadiyad         | Bhadiyad               | Wadhwan                        |
| Bhadreshi        | Bhadreshi