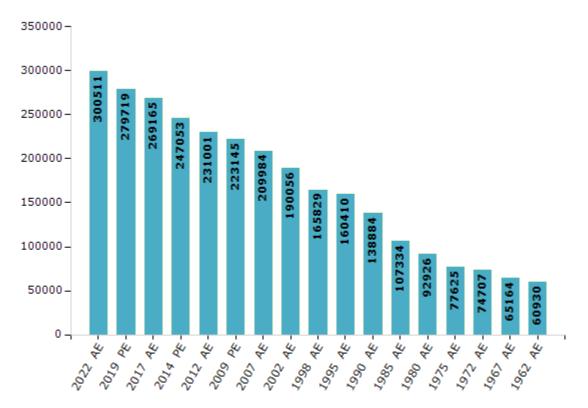

#### **Electors by Male & Female**

| Year    | Male   | Female | Others | Total  | Year    | Male  | Female | Others | Total  |
|---------|--------|--------|--------|--------|---------|-------|--------|--------|--------|
| 2022 AE | 155315 | 145190 | 6      | 300511 | 1998 AE | 85824 | 80005  | -      | 165829 |
| 2019 PE | 145229 | 134482 | 8      | 279719 | 1995 AE | 82193 | 78217  | -      | 160410 |
| 2017 AE | 139944 | 129218 | 3      | 269165 | 1990 AE | 71612 | 67272  | -      | 138884 |
| 2014 PE | 129222 | 117830 | 1      | 247053 | 1985 AE | 54474 | 52860  | -      | 107334 |
| 2012 AE | 121520 | 109481 | 0      | 231001 | 1980 AE | 47042 | 45884  | -      | 92926  |
| 2009 PE | 115302 | 107843 | -      | 223145 | 1975 AE | 38893 | 38732  | -      | 77625  |
| 2007 AE | 107653 | 102331 | -      | 209984 | 1972 AE | 37669 | 37038  | -      | 74707  |
| 2004 PE | -      | -      | -      | -      | 1967 AE | -     | -      | -      | 65164  |
| 2002 AE | 98003  | 92053  | -      | 190056 | 1962 AE | -     | -      | -      | 60930  |
| 1999 PE | -      | -      | -      | -      |         |       |        |        |        |

Number of Electors

#### Note : AE : Assembly Election, PE : Assembly Segment of Parliamentary Election