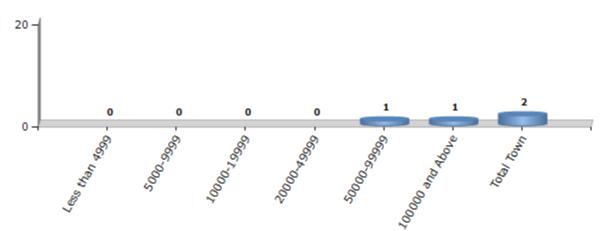

### Number of Towns by Population Size - 2011

| Less than | 5000-9999 | 10000- | 20000- | 50000- | 100000 and | Total |
|-----------|-----------|--------|--------|--------|------------|-------|
| 4999      |           | 19999  | 49999  | 99999  | Above      | Town  |
| 0         | 0         | 0      | 0      | 1      | 1          | 2     |

Number of Towns by Population Size - 2011

indiastatelections