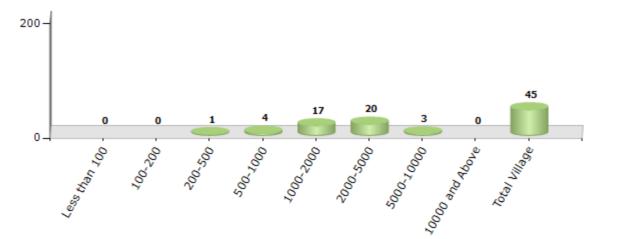

## Number of Villages by Population Size - 2011

| Less<br>than<br>100 | 100-<br>200 | 200-<br>500 | 500-<br>1000 | 1000-<br>2000 | 2000-<br>5000 | 5000-<br>10000 | 10000<br>and<br>Above | Total<br>Village |
|---------------------|-------------|-------------|--------------|---------------|---------------|----------------|-----------------------|------------------|
| 0                   | 0           | 1           | 4            | 17            | 20            | 3              | 0                     | 45               |

Number of Villages by Population Size - 2011