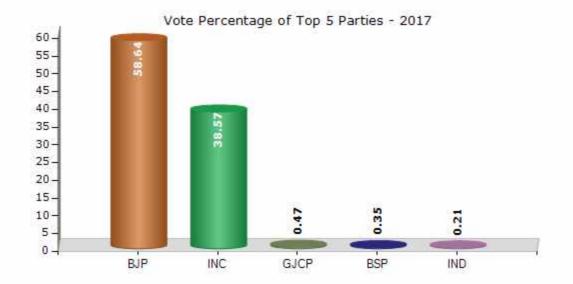

### **Summary Result of Assembly Election - 2017**

| Candidate Name                          | Party | Votes  | Votes % |
|-----------------------------------------|-------|--------|---------|
| Rajendra Trivedi "Rajubhai Vakil"       | ВЈР   | 107225 | 58.64   |
| Chandrakant R. Shrivastav "Bhatthubhai" | INC   | 70529  | 38.57   |
| Saraswatiben Khetsinh Rajput "Sattumem" | GJCP  | 853    | 0.47    |
| Rohit Maheshkumar Govindbhai            | BSP   | 648    | 0.35    |
| Harsha Toke                             | IND   | 376    | 0.21    |
| Kalidas M. Patel "Nepoleon"             | IND   | 326    | 0.18    |
| Sonavane Parmeshwar Shravanbhai         | IND   | 312    | 0.17    |
|                                         | NOTA  | 2577   | 1.41    |