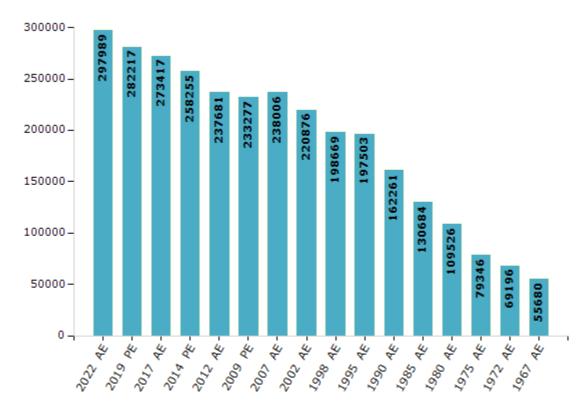

### **Electors by Male & Female**

| Year    | Male   | Female | Others | Total  |
|---------|--------|--------|--------|--------|
| 2022 AE | 151712 | 146218 | 59     | 297989 |
| 2019 PE | 143772 | 138396 | 49     | 282217 |
| 2017 AE | 139473 | 133904 | 40     | 273417 |
| 2014 PE | 132164 | 126074 | 17     | 258255 |
| 2012 AE | 122258 | 115420 | 3      | 237681 |
| 2009 PE | 119253 | 114024 | -      | 233277 |
| 2007 AE | 121602 | 116404 | -      | 238006 |
| 2004 PE | -      | -      | -      | -      |
| 2002 AE | 112369 | 108507 | -      | 220876 |
| 1999 PE | -      | -      | -      | -      |

| Year    | Male   | Female | Others | Total  |
|---------|--------|--------|--------|--------|
| 1998 AE | 103157 | 95512  | -      | 198669 |
| 1995 AE | 102700 | 94803  | -      | 197503 |
| 1990 AE | 84680  | 77581  | -      | 162261 |
| 1985 AE | 68642  | 62042  | -      | 130684 |
| 1980 AE | 58098  | 51428  | -      | 109526 |
| 1975 AE | 41874  | 37472  | -      | 79346  |
| 1972 AE | 36529  | 32667  | -      | 69196  |
| 1967 AE | -      | -      | -      | 55680  |
| 1962 AE | -      | -      | -      | -      |
|         |        |        |        |        |

### Number of Electors

Note: AE: Assembly Election, PE: Assembly Segment of Parliamentary Election