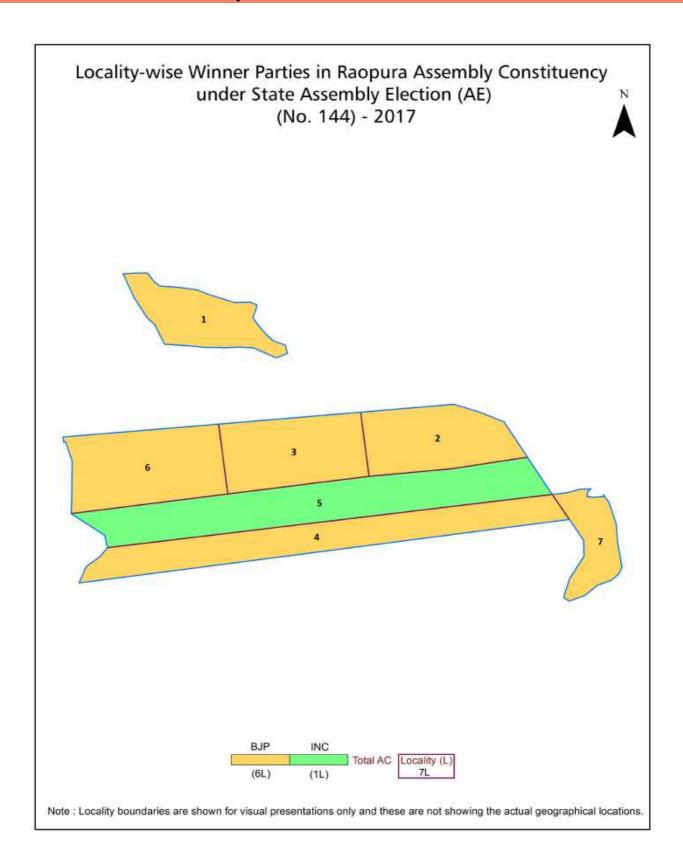

| 202      |
| 9   | Abbreviation & Sources                                                                                                                                                                                                                                                                                                                                     | 204-205  |
| 10  | Disclaimer                                                                                                                                                                                                                                                                                                                                                 | 206      |

# **Location & Political Map**



### **Electoral Features**

### **Electors by Male & Female**

| Year    | Male   | Female | Others | Total  |
|---------|--------|--------|--------|--------|
| 2022 AE | 151712 | 146218 | 59     | 297989 |
| 2019 PE | 143772 | 138396 | 49     | 282217 |
| 2017 AE | 139473 | 133904 | 40     | 273417 |
| 2014 PE | 132164 | 126074 | 17     | 258255 |
| 2012 AE | 122258 | 115420 | 3      | 237681 |
| 2009 PE | 119253 | 114024 | -      | 233277 |
| 2007 AE | 121602 | 116404 | -      | 238006 |
| 2004 PE | -      | -      | -      | -      |
| 2002 AE | 112369 | 108507 | -      | 220876 |
| 1999 PE | -      | -      | -      | -      |

| Year    | Male   | Female | Others | Total  |
|---------|--------|--------|--------|--------|
| 1998 AE | 103157 | 95512  | -      | 198669 |
| 1995 AE | 10