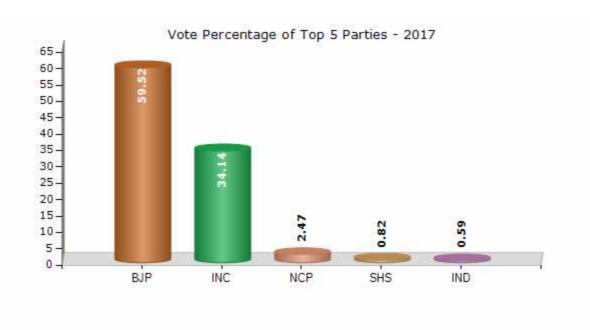

#### **Summary Result of Assembly Election - 2017**

| Candidate Name                 | Party | Votes | Votes % |
|--------------------------------|-------|-------|---------|
| Inamdar Ketanbhai Mahendrabhai | ВЈР   | 97646 | 59.52   |
| Brahmbhatt Sagar Prakash Koko  | INC   | 56013 | 34.14   |
| Chauhan Khumansinh Raysinh     | NCP   | 4060  | 2.47    |
| Mahida Vijaysinh Dalpatsinh    | SHS   | 1343  | 0.82    |
| Arpankumar Bhaskarbhai Patel   | IND   | 960   | 0.59    |
| Hirvani Akashbhai Chhotabhai   | BSP   | 827   | 0.5     |
|                                | NOTA  | 3208  | 1.96    |