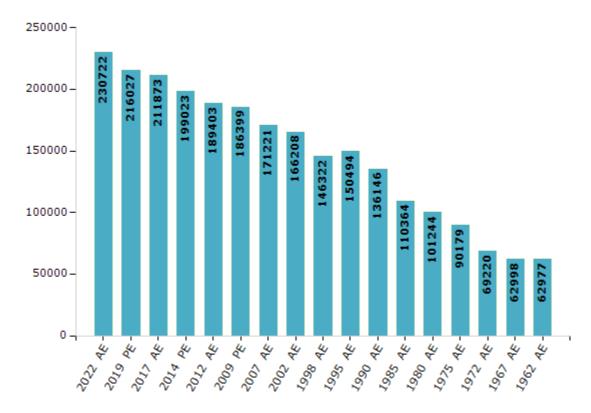

#### **Electors by Male & Female**

| Year    | Male   | Female | Others | Total  |
|---------|--------|--------|--------|--------|
| 2022 AE | 117673 | 113045 | 4      | 230722 |
| 2019 PE | 111345 | 104680 | 2      | 216027 |
| 2017 AE | 109674 | 102196 | 3      | 211873 |
| 2014 PE | 104006 | 95017  | 0      | 199023 |
| 2012 AE | 99074  | 90329  | 0      | 189403 |
| 2009 PE | 96153  | 90246  | -      | 186399 |
| 2007 AE | 87797  | 83424  | -      | 171221 |
| 2004 PE | -      | -      | -      | -      |
| 2002 AE | 85774  | 80434  | -      | 166208 |
| 1999 PE | -      | -      | -      | -      |

| Year    | Male  | Female | Others | Total  |
|---------|-------|--------|--------|--------|
| 1998 AE | 76088 | 70234  | -      | 146322 |
| 1995 AE | 78479 | 72015  | -      | 150494 |
| 1990 AE | 71190 | 64956  | -      | 136146 |
| 1985 AE | 55984 | 54380  | -      | 110364 |
| 1980 AE | 51523 | 49721  | -      | 101244 |
| 1975 AE | 45420 | 44759  | -      | 90179  |
| 1972 AE | 34704 | 34516  | -      | 69220  |
| 1967 AE | -     | -      | -      | 62998  |
| 1962 AE | -     | -      | -      | 62977  |
|         |       |        |        |        |

#### Number of Electors

Note: AE: Assembly Election, PE: Assembly Segment of Parliamentary Election