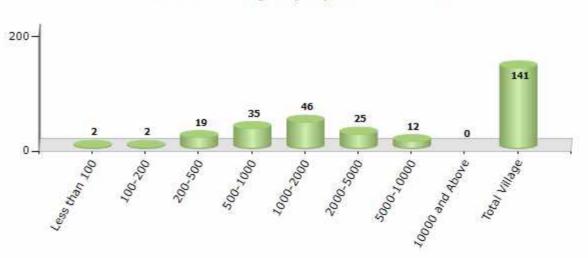

#### **Number of Villages by Population Size - 2011**

| Less<br>than<br>100 | 100-<br>200 | 200-<br>500 | 500-<br>1000 | 1000-<br>2000 | 2000-<br>5000 | 5000-<br>10000 | 10000<br>and<br>Above | Total<br>Village |
|---------------------|-------------|-------------|--------------|---------------|---------------|----------------|-----------------------|------------------|
| 2                   | 2           | 19          | 35           | 46            | 25            | 12             | 0                     | 141              |

Number of Villages by Population Size - 2011