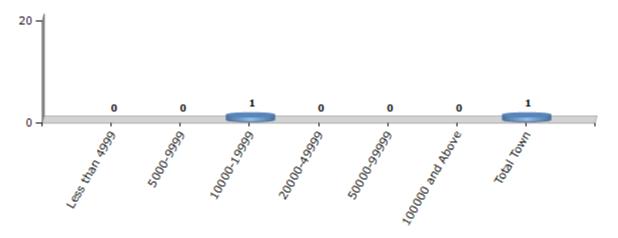

#### **Number of Towns by Population Size - 2011**

| Less than | 5000-9999 | 10000- | 20000- | 50000- | 100000 and | Total |
|-----------|-----------|--------|--------|--------|------------|-------|
| 4999      |           | 19999  | 49999  | 99999  | Above      | Town  |
| 0         | 0         | 1      | 0      | 0      | 0          | 1     |

Number of Towns by Population Size - 2011