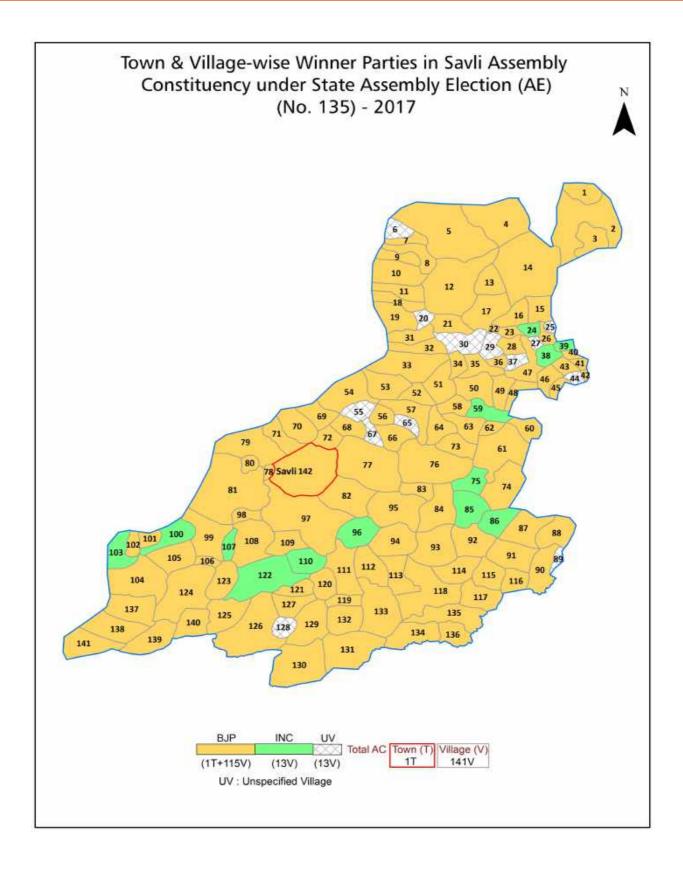

Printed in India

| No. | Particulars                                                                                                                                                                                                                                                                                                                                                                                                                                             | Page No. |  |  |  |  |  |
|-----|---------------------------------------------------------------------------------------------------------------------------------------------------------------------------------------------------------------------------------------------------------------------------------------------------------------------------------------------------------------------------------------------------------------------------------------------------------|----------|--|--|--|--|--|
| 1   | Introduction  Assembly Constituency - (Vidhan Sabha) at a Glance   Features of Assembly as per Delimitation Commission of India (2008)                                                                                                                                                                                                                                                                                                                  | 1-2      |  |  |  |  |  |
|     | Location and Political Maps                                                                                                                                                                                                                                                                                                                                                                                                                             |          |  |  |  |  |  |
| 2   | Location Map   Boundaries of Assembly Constituency - (Vidhan Sabha) in District   Boundaries of Assembly Constituency under Parliamentary Constituency - (Lok Sabha)   Town & Village-wise Winner Parties- 2024, 2022, 2019, 2017, 2014, 2012 and 2009                                                                                                                                                                                                  |          |  |  |  |  |  |
|     | Administrative Setup (2011)                                                                                                                                                                                                                                                                                                                                                                                                                             |          |  |  |  |  |  |
| 3   | District   Sub-district   Towns   Villages   Inhabited Villages   Uninhabited Villages   Village Panchayat   Intermediate Panchayat                                                                                                                                                                                                                                                                                                                     | 12-18    |  |  |  |  |  |
|     | Demographics (2011)                                                                                                                                                                                                                                                                                                                                                                                                                                     |          |  |  |  |  |  |
| 4   | Population   Households   Rural/Urban Population   Towns and Villages by Population Size   Sex Ratio (Total & 0-6 Years)   Religious Population   Social Population   Literacy Rate                                                                                                                                                                                                                                                                     | 19-20    |  |  |  |  |  |
|     | Electoral Features                                                                                                                                                                                                                                                                                                                                                                                                                                      |          |  |  |  |  |  |
| 5   | Important Dates of Last Elections Held   Electors by Gender   Service Electors   Voters   Voters Turnout   Polling Stations & Average Number of Electors per Polling Station   Electors by Age Group   Present Elected Representatives                                                                                                                                                                                                                  | 21-26    |  |  |  |  |  |
|     | Historical Summary Election Results                                                                                                                                                                                                                                                                                                                                                                                                                     |          |  |  |  |  |  |
| 6   | Vote Share of Major Parties   Winning Margin (Number & Percentage)   Polarity of Parties   Summary Result of Assembly Segment of Parliamentary Elections 2024, 2019, 2014, 2009, 2004 and 1999   Summary Result of Assembly Elections 2022, 2017, 2012, 2007, 2002, 1998, 1995, 1990, 1985, 1980, 1975, 1972, 1967 and 1962                                                                                                                             | 27-49    |  |  |  |  |  |
|     | Polling Station Level Election Results                                                                                                                                                                                                                                                                                                                                                                                                                  |          |  |  |  |  |  |
| 7   | Name and Number of Polling Station 2024, 2022, 2019, 2017, 2014, 2012 and 2009   Polling Station-wise Electors, Voters & Voters Turnout 2024, 2022, 2019, 2017, 2014, 2012 and 2009   Polling Station wise Elections Results 2024, 2022, 2019, 2017, 2014, 2012 and 2009                                                                                                                                                                                | 50-204   |  |  |  |  |  |
|     | Share of Assembly Constituency                                                                                                                                                                                                                                                                                                                                                                                                                          |          |  |  |  |  |  |
| 8   | Share of Assembly Constituency - (Vidhan Sabha) in State, District and Parliamentary Constituency - (Lok Sabha)                                                                                                                                                                                                                                                                                                                                         | 205      |  |  |  |  |  |
|     | Socio-Economic Amenities (2011)                                                                                                                                                                                                                                                                                                                                                                                                                         |          |  |  |  |  |  |
| 9   | Access to Administrative Units   Agricultural, Manufacturing and Industrial Commodities   Demographic Indicators   Education   Health & Manpower   Drinking Water Supply   Sanitation   Entertainment and Recreations Infrastructure   Power   Food Allocation Distribution and Marketing of Agriculture Commodities Infrastructure   Transport and Road Infrastructure   Communication   Banking and Financial Services   Land Use   Irrigation Source |          |  |  |  |  |  |
| 10  | Abbreviation & Sources                                                                                                                                                                                                                                                                                                                                                                                                                                  | 223-224  |  |  |  |  |  |
| 11  | Disclaimer                                                                                                                                                                                                                                                                                                                                                                                                                                              | 225      |  |  |  |  |  |