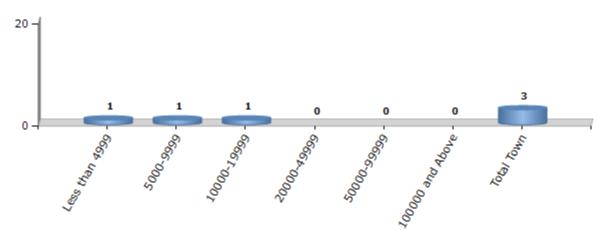

#### Number of Towns by Population Size - 2011

| Less than | 5000-9999 | 10000- | 20000- | 50000- | 100000 and | Total |
|-----------|-----------|--------|--------|--------|------------|-------|
| 4999      |           | 19999  | 49999  | 99999  | Above      | Town  |
| 1         | 1         | 1      | 0      | 0      | 0          | 3     |

Number of Towns by Population Size - 2011

indiastatelections