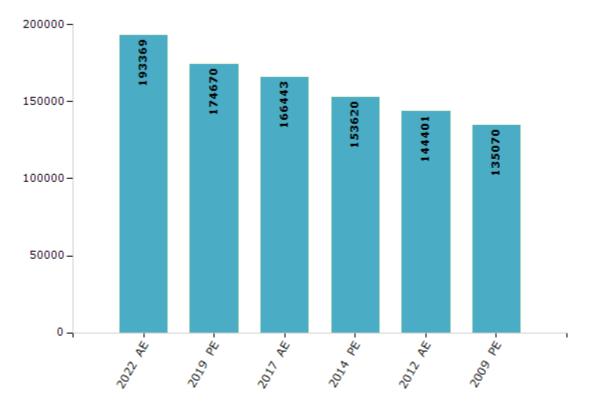

#### **Electors by Male & Female**

| Year    | Male  | Female | Others | Total  | Year    | Male | Female | Others | Total |
|---------|-------|--------|--------|--------|---------|------|--------|--------|-------|
| 2022 AE | 96957 | 96410  | 2      | 193369 | 1998 AE | -    | -      | -      | -     |
| 2019 PE | 87643 | 87025  | 2      | 174670 | 1995 AE | -    | -      | -      | -     |
| 2017 AE | 83445 | 82998  | 0      | 166443 | 1990 AE | -    | -      | -      | -     |
| 2014 PE | 77161 | 76459  | 0      | 153620 | 1985 AE | -    | -      | -      | -     |
| 2012 AE | 72731 | 71669  | 1      | 144401 | 1980 AE | -    | -      | -      | -     |
| 2009 PE | 66924 | 68146  | -      | 135070 | 1975 AE | -    | -      | -      | -     |
| 2007 AE | -     | -      | -      | -      | 1972 AE | -    | -      | -      | -     |
| 2004 PE | -     | -      | -      | -      | 1967 AE | -    | -      | -      | -     |
| 2002 AE | -     | -      | -      | -      | 1962 AE | -    | -      | -      | -     |
| 1999 PE | -     | -      | -      | -      |         |      |        |        |       |

Number of Electors

#### Note : AE : Assembly Election, PE : Assembly Segment of Parliamentary Election