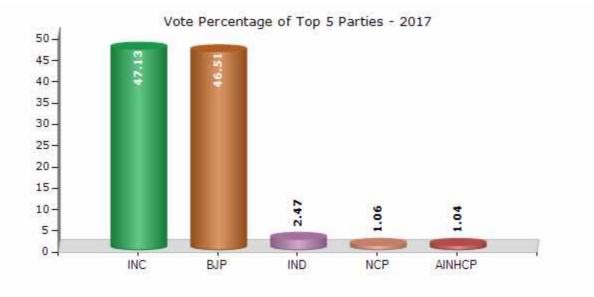

#### Summary Result of Assembly Election - 2017

| Candidate Name                  | Party  | Votes | Votes % |
|---------------------------------|--------|-------|---------|
| Gavit Mangalbhai Gangajibhai    | INC    | 57820 | 47.13   |
| Patel Vijaybhai Rameshbhai      | BJP    | 57052 | 46.51   |
| Pawar Dineshbhai Gulabbhai      | IND    | 3035  | 2.47    |
| Chaudhari Tulsirambhai Janabhai | NCP    | 1304  | 1.06    |
| Bhoye Yogeshbhai Soniravbhai    | AINHCP | 1277  | 1.04    |
|                                 | NOTA   | 2184  | 1.78    |