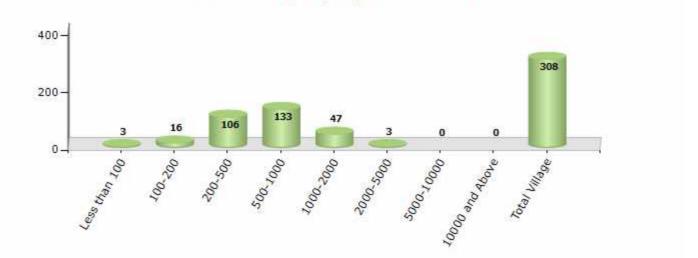

#### Number of Villages by Population Size - 2011

| Less<br>than<br>100 | 100-<br>200 | 200-<br>500 | 500-<br>1000 | 1000-<br>2000 | 2000-<br>5000 | 5000-<br>10000 | 10000<br>and<br>Above | Total<br>Village |
|---------------------|-------------|-------------|--------------|---------------|---------------|----------------|-----------------------|------------------|
| 3                   | 16          | 106         | 133          | 47            | 3             | 0              | 0                     | 308              |

Number of Villages by Population Size - 2011