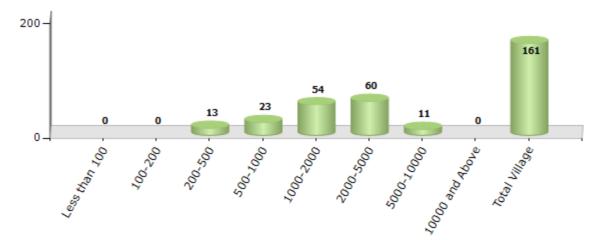

#### Number of Villages by Population Size - 2011

| Less<br>than<br>100 | 100-<br>200 | 200-<br>500 | 500-<br>1000 | 1000-<br>2000 | 2000-<br>5000 | 5000-<br>10000 | 10000<br>and<br>Above | Total<br>Village |
|---------------------|-------------|-------------|--------------|---------------|---------------|----------------|-----------------------|------------------|
| 0                   | 0           | 13          | 23           | 54            | 60            | 11             | 0                     | 161              |

Number of Villages by Population Size - 2011