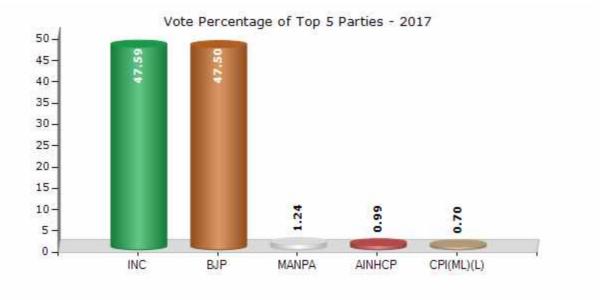

#### Summary Result of Assembly Election - 2017

| Candidate Name                 | Party      | Votes | Votes % |
|--------------------------------|------------|-------|---------|
| Chaudhari Jitubhai Harjibhai   | INC        | 93000 | 47.59   |
| Raut Madhubhai Bapubhai        | BJP        | 92830 | 47.5    |
| Ganvit Jayendrabhai Laxmanbhai | MANPA      | 2430  | 1.24    |
| Dhirubhai Nagarbhai Patel      | AINHCP     | 1931  | 0.99    |
| Gurav Kamleshbhai Shravanbhai  | CPI(ML)(L) | 1362  | 0.7     |
|                                | ΝΟΤΑ       | 3868  | 1.98    |