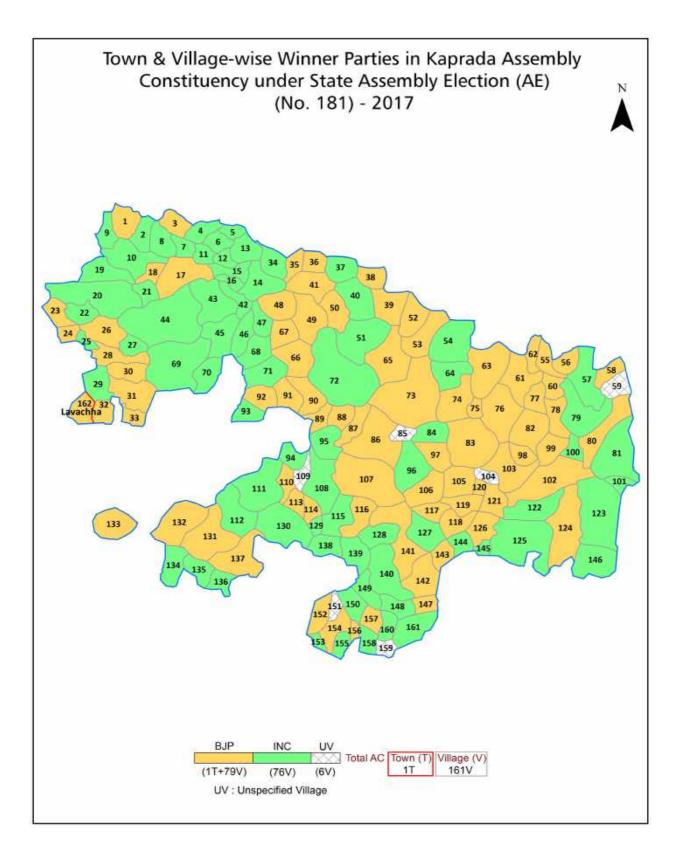

| 233-234  |
| 11  | Disclaimer                                                                                                                                                                                                                                                                                                                                                                                                                                                                                                   | 235      |

## Location & Political Map





## **Administrative Setup**

## List of Village Panchayat & Intermediate Panchayat (Block) Name - 2011

| Village Name            | Village Panchayat Name | Intermediate Panchayat<br>Name |
|-------------------------|------------------------|--------------------------------|
| Amba Jungle             | Amba Jungle            | Kaprada                        |
| Ambach                  | Ambach                 | Pardi                          |
| Ambheti                 | Ambheti                | Kaprada                        |
| Amdha                   | Amdha                  | Kaprada                        |
| Andharpada              | Varna                  | Kaprada                        |
| Arnai                   | Arnai                  | Kaprada                        |
| Ar