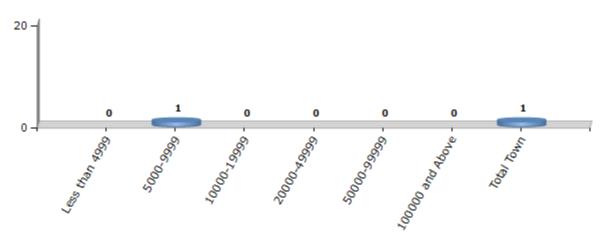

#### Number of Towns by Population Size - 2011

| Less than | 5000-9999 | 10000- | 20000- | 50000- | 100000 and | Total |
|-----------|-----------|--------|--------|--------|------------|-------|
| 4999      |           | 19999  | 49999  | 99999  | Above      | Town  |
| 0         | 1         | 0      | 0      | 0      | 0          | 1     |

Number of Towns by Population Size - 2011

indiastatelections