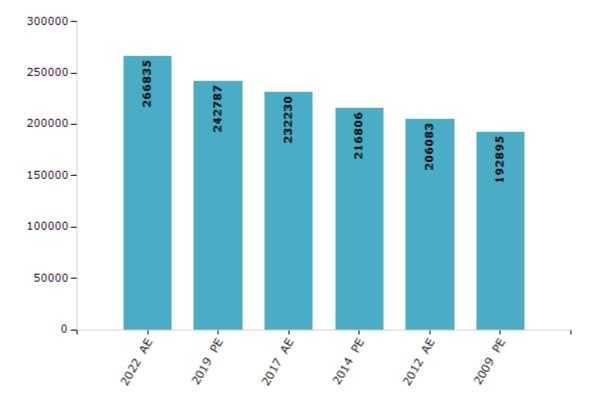

#### **Electors by Male & Female**

| Year    | Male   | Female | Others | Total  | Year    | Male | Female | Others | Total |
|---------|--------|--------|--------|--------|---------|------|--------|--------|-------|
| 2022 AE | 135475 | 131355 | 5      | 266835 | 1998 AE | -    | -      | -      | -     |
| 2019 PE | 122870 | 119913 | 4      | 242787 | 1995 AE | -    | -      | -      | -     |
| 2017 AE | 117534 | 114696 | 0      | 232230 | 1990 AE | -    | -      | -      | -     |
| 2014 PE | 109344 | 107462 | 0      | 216806 | 1985 AE | -    | -      | -      | -     |
| 2012 AE | 104154 | 101929 | 0      | 206083 | 1980 AE | -    | -      | -      | -     |
| 2009 PE | 96347  | 96548  | -      | 192895 | 1975 AE | -    | -      | -      | -     |
| 2007 AE | -      | -      | -      | -      | 1972 AE | -    | -      | -      | -     |
| 2004 PE | -      | -      | -      | -      | 1967 AE | -    | -      | -      | -     |
| 2002 AE | -      | -      | -      | -      | 1962 AE | -    | -      | -      | -     |
| 1999 PE | -      | -      | -      | -      |         |      |        |        |       |

Number of Electors

Note : AE : Assembly Election, PE : Assembly Segment of Parliamentary Election