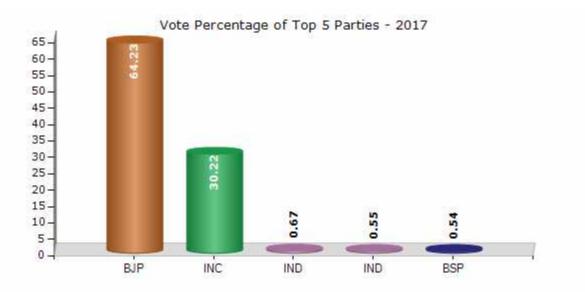

#### Summary Result of Assembly Election - 2017

| Candidate Name                                                         | Party  | Votes | Votes % |
|------------------------------------------------------------------------|--------|-------|---------|
| Desai Kanubhai Mohanlal                                                | BJP    | 98379 | 64.23   |
| Bharatbhai Mohanbhai Patel                                             | INC    | 46293 | 30.22   |
| Advocate Purva Pradip Gajare                                           | IND    | 1021  | 0.67    |
| Patel Natvarlal Zinabhai                                               | IND    | 835   | 0.55    |
| Parmar Girishbhai Jivanbhai                                            | BSP    | 826   | 0.54    |
| Abbaji Dhyanu Jadav                                                    | SHS    | 620   | 0.4     |
| Shankarbhai Alias Mahendrashankar<br>Ramsuratbhai Alias Ramsurat Yadav | SP     | 584   | 0.38    |
| Dr. Rajiv Shambhunath Pandey                                           | ААР    | 539   | 0.35    |
| Bhanushali Amit Rajubhai                                               | IND    | 455   | 0.3     |
| Rajeshbhai Chimanbhai Patel                                            | AINHCP | 378   | 0.25    |
| Patel Sanjaybhai Dahyabhai                                             | IND    | 277   | 0.18    |
| Patel Navinkumar Shankarbhai                                           | IND    | 239   | 0.16    |
| Bhatkar Mukeshbhai Ramjibhai                                           | BARESP | 149   | 0.1     |
|                                                                        | ΝΟΤΑ   | 2583  | 1.69    |