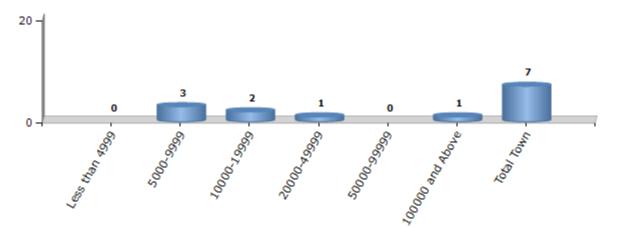

#### Number of Towns by Population Size - 2011

| Less than | 5000-9999 | 10000- | 20000- | 50000- | 100000 and | Total |
|-----------|-----------|--------|--------|--------|------------|-------|
| 4999      |           | 19999  | 49999  | 99999  | Above      | Town  |
| 0         | 3         | 2      | 1      | 0      | 1          | 7     |

Number of Towns by Population Size - 2011

indiastatelections