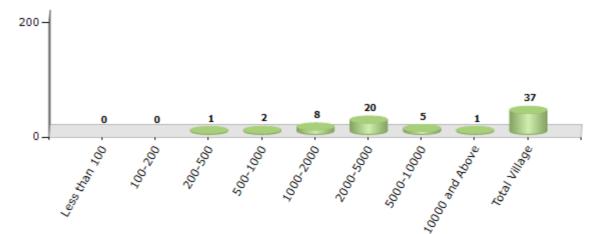

#### Number of Villages by Population Size - 2011

| Less<br>than<br>100 | 100-<br>200 | 200-<br>500 | 500-<br>1000 | 1000-<br>2000 | 2000-<br>5000 | 5000-<br>10000 | 10000<br>and<br>Above | Total<br>Village |
|---------------------|-------------|-------------|--------------|---------------|---------------|----------------|-----------------------|------------------|
| 0                   | 0           | 1           | 2            | 8             | 20            | 5              | 1                     | 37               |

Number of Villages by Population Size - 2011