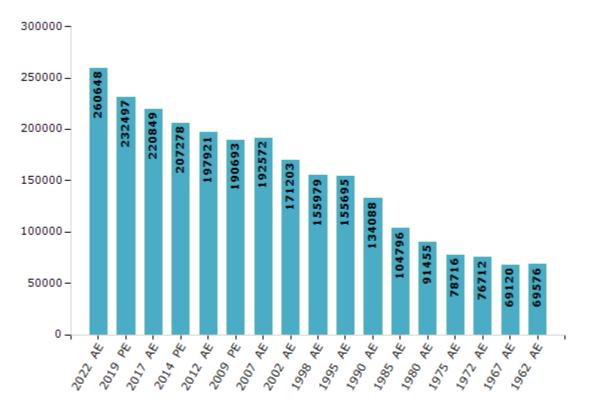

#### **Electors by Male & Female**

| Year    | Male   | Female | Others | Total  | Year    | Male  | Female | Others | Total  |
|---------|--------|--------|--------|--------|---------|-------|--------|--------|--------|
| 2022 AE | 137536 | 123107 | 5      | 260648 | 1998 AE | 79667 | 76312  | -      | 155979 |
| 2019 PE | 122662 | 109834 | 1      | 232497 | 1995 AE | 79673 | 76022  | -      | 155695 |
| 2017 AE | 116520 | 104329 | 0      | 220849 | 1990 AE | 68945 | 65143  | -      | 134088 |
| 2014 PE | 109734 | 97544  | 0      | 207278 | 1985 AE | 52680 | 52116  | -      | 104796 |
| 2012 AE | 105493 | 92428  | 0      | 197921 | 1980 AE | 45680 | 45775  | -      | 91455  |
| 2009 PE | 101790 | 88903  | -      | 190693 | 1975 AE | 39011 | 39705  | -      | 78716  |
| 2007 AE | 98782  | 93790  | -      | 192572 | 1972 AE | 37892 | 38820  | -      | 76712  |
| 2004 PE | -      | -      | -      | -      | 1967 AE | -     | -      | -      | 69120  |
| 2002 AE | 87421  | 83782  | -      | 171203 | 1962 AE | -     | -      | -      | 69576  |
| 1999 PE | -      | -      | -      | -      |         |       |        |        |        |

Number of Electors

#### Note : AE : Assembly Election, PE : Assembly Segment of Parliamentary Election