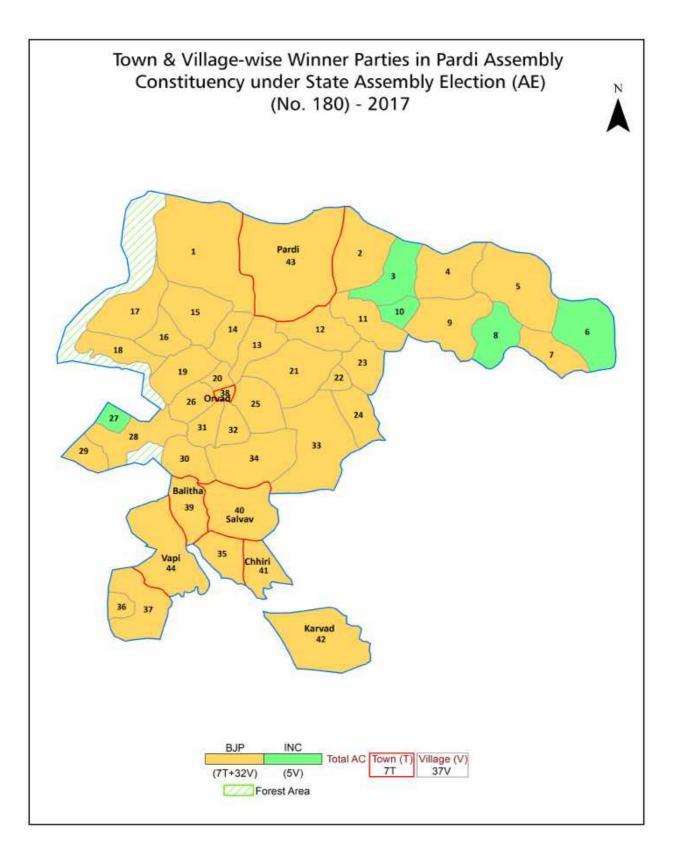

| 210-211  |  |  |  |  |
| 11  | Disclaimer                                                                                                                                                                                                                                                                                                                                                                                                                                                                | 212      |  |  |  |  |

## **Location & Political Map**





## **Administrative Setup**

## List of Village Panchayat & Intermediate Panchayat (Block) Name - 2011

| Village Name    | Village Panchayat Name | Intermediate Panchayat<br>Name |
|-----------------|------------------------|--------------------------------|
| Amli            | Amli                   | Pardi                          |
| Bagwada         | Bagwada                | Pardi                          |
| Balda           | Balda                  | Pardi                          |
| Borlai          | Borlai                 | Pardi                          |
| Chandor         | Chandor                | Pardi                          |
| Chharwada       | Chharwada              | Pardi                          |
| Dashwada        | Dashwada               | Pardi