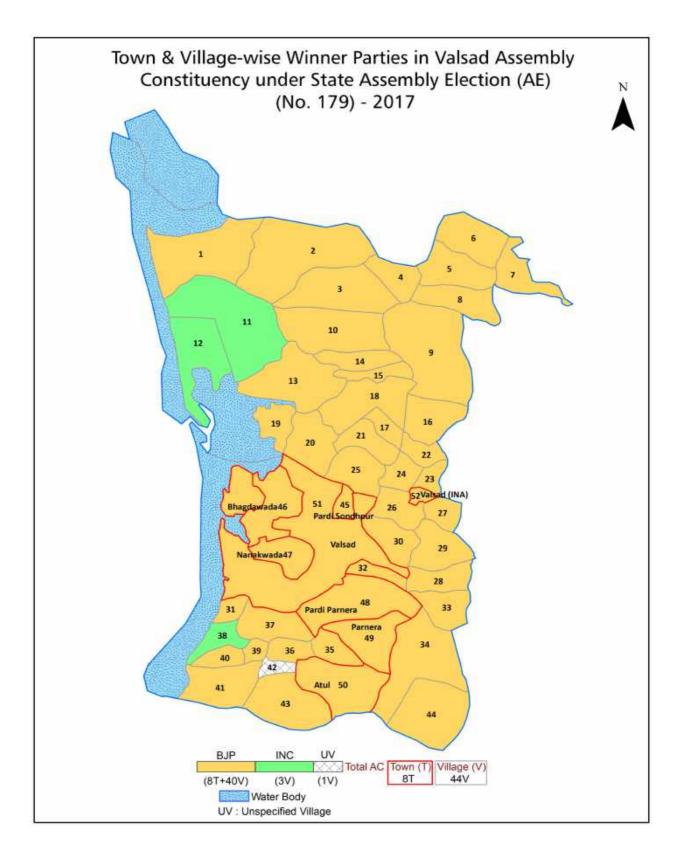

| 211-212  |
| 11  | Disclaimer                                                                                                                                                                                                                                                                                                                                                                                                                                                                                                   | 213      |

#### Location & Political Map





#### **Administrative Setup**

#### List of Village Panchayat & Intermediate Panchayat (Block) Name - 2011

| Village Name        | Village Panchayat Name    | Intermediate Panchayat<br>Name |
|---------------------|---------------------------|--------------------------------|
| Atak Pardi          | Atak Pardi                | Valsad                         |
| Atar                | Atar                      | Valsad                         |
| Bhadeli Desai Party | Bhadeli Desai Party       | Valsad                         |
| Bhadeli Jagalala    | Bhadeli Jagalala          | Valsad                         |
| Bhagal              | Bhagal                    | Valsad                         |
| Bhagod              | Bhagod                    | Valsad                         |
| Binwad