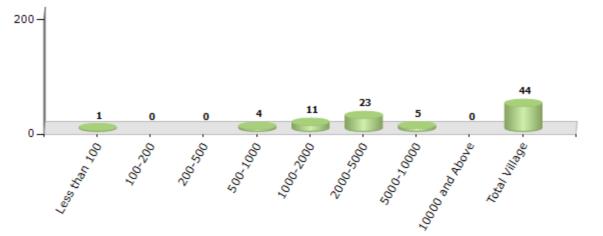

#### Number of Villages by Population Size - 2011

| Less<br>than<br>100 | 100-<br>200 | 200-<br>500 | 500-<br>1000 | 1000-<br>2000 | 2000-<br>5000 | 5000-<br>10000 | 10000<br>and<br>Above | Total<br>Village |
|---------------------|-------------|-------------|--------------|---------------|---------------|----------------|-----------------------|------------------|
| 1                   | 0           | 0           | 4            | 11            | 23            | 5              | 0                     | 44               |

Number of Villages by Population Size - 2011