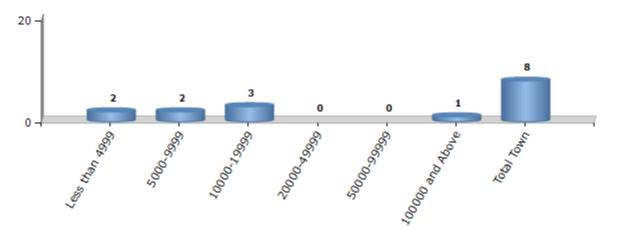

#### Number of Towns by Population Size - 2011

| Less than | 5000-9999 | 10000- | 20000- | 50000- | 100000 and | Total |
|-----------|-----------|--------|--------|--------|------------|-------|
| 4999      |           | 19999  | 49999  | 99999  | Above      | Town  |
| 2         | 2         | 3      | 0      | 0      | 1          | 8     |

Number of Towns by Population Size - 2011