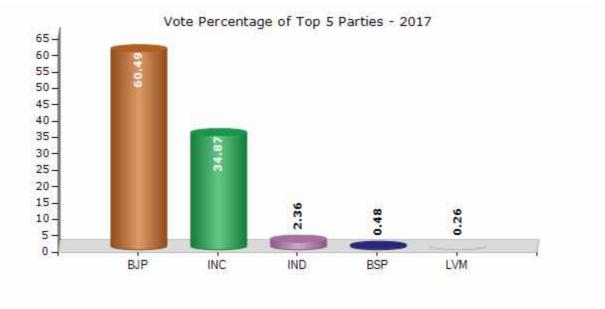

#### Summary Result of Assembly Election - 2017

| Candidate Name                     | Party | Votes  | Votes % |
|------------------------------------|-------|--------|---------|
| Bharatbhai Kikubhai Patel          | BJP   | 101736 | 60.49   |
| Tandel Narendrakumar Jagubhai      | INC   | 58644  | 34.87   |
| Patel Chetankumar Mangubhai        | IND   | 3973   | 2.36    |
| Sirasat Ashokbhai Atmaram          | BSP   | 810    | 0.48    |
| Professor Rajnikant Nanubhai Desai | LVM   | 442    | 0.26    |
| Jatinkumar Pravinbhai Patel        | ААР   | 347    | 0.21    |
| Dodiya Mahendrasinh Mohansinh      | IND   | 297    | 0.18    |
|                                    | ΝΟΤΑ  | 1926   | 1.15    |