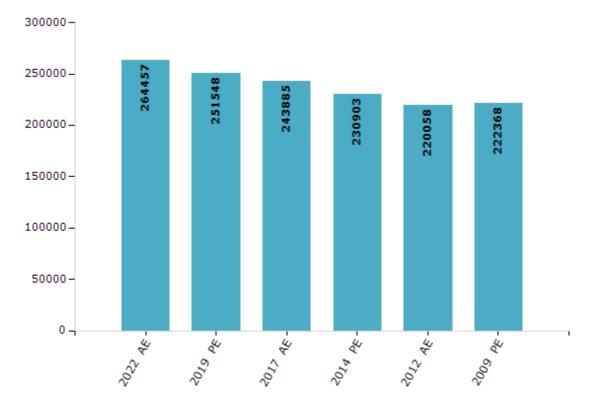

#### **Electors by Male & Female**

| Year    | Male   | Female | Others | Total  | Year    | Male | Female | Others | Total |
|---------|--------|--------|--------|--------|---------|------|--------|--------|-------|
| 2022 AE | 133517 | 130938 | 2      | 264457 | 1998 AE | -    | -      | -      | -     |
| 2019 PE | 127866 | 123681 | 1      | 251548 | 1995 AE | -    | -      | -      | -     |
| 2017 AE | 124574 | 119311 | 0      | 243885 | 1990 AE | -    | -      | -      | -     |
| 2014 PE | 118145 | 112758 | 0      | 230903 | 1985 AE | -    | -      | -      | -     |
| 2012 AE | 113088 | 106970 | 0      | 220058 | 1980 AE | -    | -      | -      | -     |
| 2009 PE | 114300 | 108068 | -      | 222368 | 1975 AE | -    | -      | -      | -     |
| 2007 AE | -      | -      | -      | -      | 1972 AE | -    | -      | -      | -     |
| 2004 PE | -      | -      | -      | -      | 1967 AE | -    | -      | -      | -     |
| 2002 AE | -      | -      | -      | -      | 1962 AE | -    | -      | -      | -     |
| 1999 PE | -      | -      | -      | -      |         |      |        |        |       |

Number of Electors

Note : AE : Assembly Election, PE : Assembly Segment of Parliamentary Election