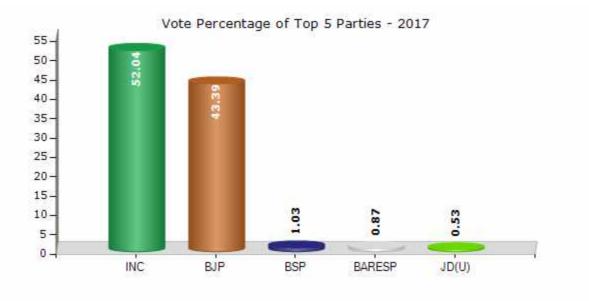

#### Summary Result of Assembly Election - 2017

| Candidate Name               | Party  | Votes  | Votes % |
|------------------------------|--------|--------|---------|
| Anantkumar Hasmukhbhai Patel | INC    | 110756 | 52.04   |
| Mahla Ganpatbhai Ulukbhai    | BJP    | 92363  | 43.39   |
| Shankar Manakbhai Jatrubhai  | BSP    | 2183   | 1.03    |
| Patel Alpeshkumar Chhotubhai | BARESP | 1860   | 0.87    |
| Patel Arvindbhai Kalidas     | JD(U)  | 1118   | 0.53    |
|                              | NOTA   | 4563   | 2.14    |