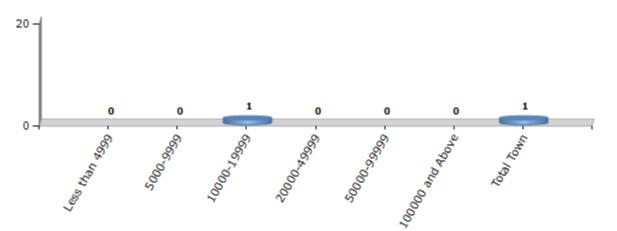

#### Number of Towns by Population Size - 2011

| Less than | 5000-9999 | 10000- | 20000- | 50000- | 100000 and | Total |
|-----------|-----------|--------|--------|--------|------------|-------|
| 4999      |           | 19999  | 49999  | 99999  | Above      | Town  |
| 0         | 0         | 1      | 0      | 0      | 0          | 1     |

Number of Towns by Population Size - 2011

indiastatelections