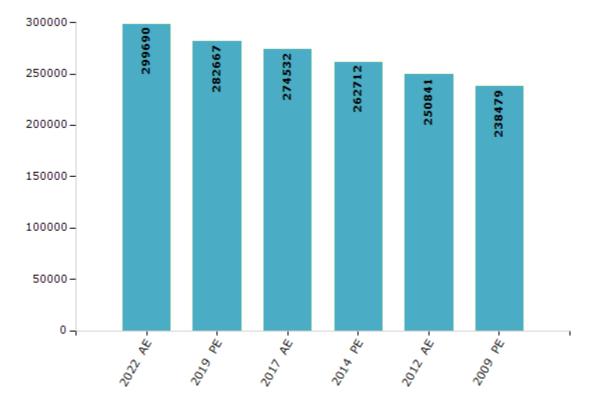

#### **Electors by Male & Female**

| Year    | Male   | Female | Others | Total  | Year    | Male | Female | Others | Total |
|---------|--------|--------|--------|--------|---------|------|--------|--------|-------|
| 2022 AE | 147241 | 152449 | 0      | 299690 | 1998 AE | -    | -      | -      | -     |
| 2019 PE | 140388 | 142279 | 0      | 282667 | 1995 AE | -    | -      | -      | -     |
| 2017 AE | 136996 | 137536 | 0      | 274532 | 1990 AE | -    | -      | -      | -     |
| 2014 PE | 131492 | 131220 | 0      | 262712 | 1985 AE | -    | -      | -      | -     |
| 2012 AE | 125996 | 124845 | 0      | 250841 | 1980 AE | -    | -      | -      | -     |
| 2009 PE | 118968 | 119511 | -      | 238479 | 1975 AE | -    | -      | -      | -     |
| 2007 AE | -      | -      | -      | -      | 1972 AE | -    | -      | -      | -     |
| 2004 PE | -      | -      | -      | -      | 1967 AE | -    | -      | -      | -     |
| 2002 AE | -      | -      | -      | -      | 1962 AE | -    | -      | -      | -     |
| 1999 PE | -      | -      | -      | -      |         |      |        |        |       |

Number of Electors

Note : AE : Assembly Election, PE : Assembly Segment of Parliamentary Election