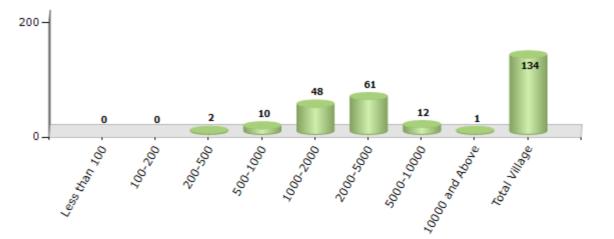

#### Number of Villages by Population Size - 2011

| Less<br>than<br>100 | 100-<br>200 | 200-<br>500 | 500-<br>1000 | 1000-<br>2000 | 2000-<br>5000 | 5000-<br>10000 | 10000<br>and<br>Above | Total<br>Village |
|---------------------|-------------|-------------|--------------|---------------|---------------|----------------|-----------------------|------------------|
| 0                   | 0           | 2           | 10           | 48            | 61            | 12             | 1                     | 134              |

Number of Villages by Population Size - 2011