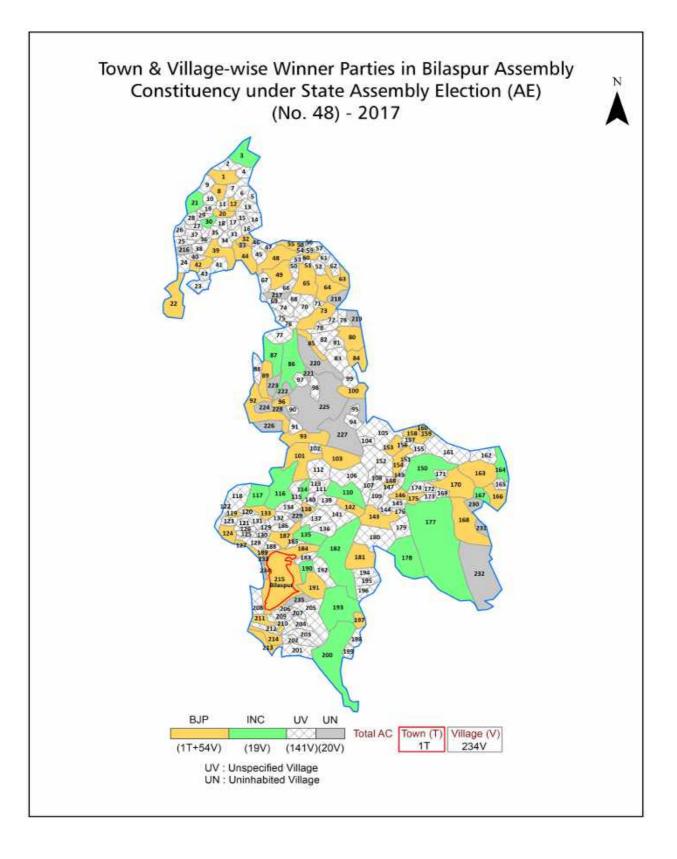

| 137-138  |  |  |  |  |
| 11  | Disclaimer                                                                                                                                                                                                                                                                                                                                                                                                                                                                | 139      |  |  |  |  |

#### **Location & Political Map**





#### **Administrative Setup**

#### List of Village Panchayat & Intermediate Panchayat (Block) Name - 2011

| Village Name            | Village Panchayat Name | Intermediate Panchayat<br>Name |
|-------------------------|------------------------|--------------------------------|
| Amar Singh Pura (473/1) | Malyawar               | Ghumarwin                      |
| Bachhri (378)           | Mor Singhi             | Ghumarwin                      |
| Badhiat (176)           | Bamta                  | Bilaspur Sadar                 |
| Badsaur (195)           | Sihra                  | Bilaspur Sadar                 |
| Bagaun (122)            | Dhaun Kothi            | Bilaspur Sadar                 |
| Bagharin (148)          | Nichli Bhater          | Bilaspur Sadar                 |