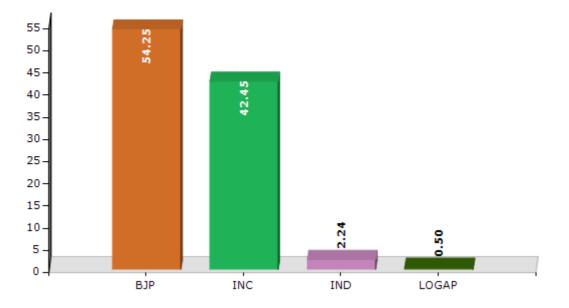

#### **Summary Result of Assembly Election - 2017**

| Candidate Name    | Party | Votes | Votes % |
|-------------------|-------|-------|---------|
| Subhash Thakur    | BJP   | 31547 | 54.25   |
| Bumber Thakur     | INC   | 24685 | 42.45   |
| Basant Ram Sandhu | IND   | 1300  | 2.24    |
| Amar Singh        | LOGAP | 292   | 0.5     |
|                   | ΝΟΤΑ  | 322   | 0.55    |

#### Votes Percentage of Top Parties - 2017