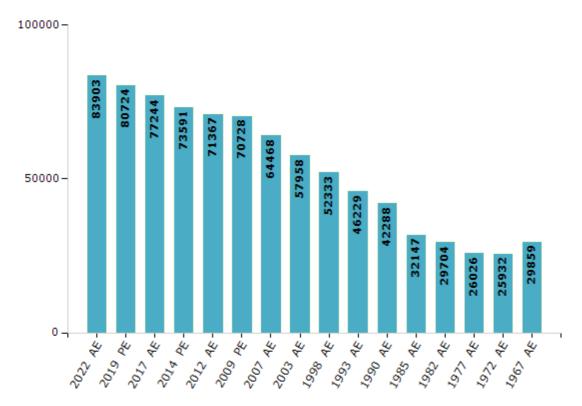

#### **Electors by Male & Female**

| Year    | Male  | Female | Others | Total | Year    | Male  | Female | Others | Total |
|---------|-------|--------|--------|-------|---------|-------|--------|--------|-------|
| 2022 AE | 42588 | 41315  | 0      | 83903 | 1998 AE | 26589 | 25744  | -      | 52333 |
| 2019 PE | 40916 | 39808  | 0      | 80724 | 1993 AE | 23477 | 22752  | -      | 46229 |
| 2017 AE | 39054 | 38190  | 0      | 77244 | 1990 AE | 21355 | 20933  | -      | 42288 |
| 2014 PE | 37485 | 36106  | 0      | 73591 | 1985 AE | 16110 | 16037  | -      | 32147 |
| 2012 AE | 36513 | 34854  | 0      | 71367 | 1982 AE | 14757 | 14947  | -      | 29704 |
| 2009 PE | 36040 | 34688  | -      | 70728 | 1977 AE | 13254 | 12772  | -      | 26026 |
| 2007 AE | 32735 | 31733  | -      | 64468 | 1972 AE | 13373 | 12559  | -      | 25932 |
| 2004 PE | -     | -      | -      | -     | 1967 AE | -     | -      | -      | 29859 |
| 2003 AE | 29381 | 28577  | -      | 57958 | 1952 AE | -     | -      | -      | -     |
| 1999 PE | -     | -      | -      | -     |         |       |        |        |       |

Note : AE : Assembly Election, PE : Assembly Segment of Parliamentary Election