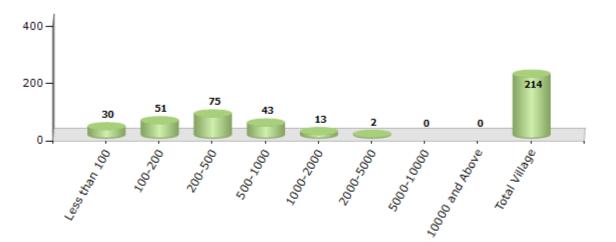

#### Number of Villages by Population Size - 2011

| Less<br>than<br>100 | 100-<br>200 | 200-<br>500 | 500-<br>1000 | 1000-<br>2000 | 2000-<br>5000 | 5000-<br>10000 | 10000<br>and<br>Above | Total<br>Village |
|---------------------|-------------|-------------|--------------|---------------|---------------|----------------|-----------------------|------------------|
| 30                  | 51          | 75          | 43           | 13            | 2             | 0              | 0                     | 214              |

Number of Villages by Population Size - 2011