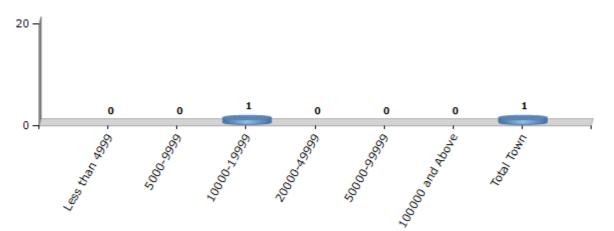

#### Number of Towns by Population Size - 2011

| Less than<br>4999 | 5000-9999 | 10000-<br>19999 | 20000-<br>49999 | 50000-<br>99999 | 100000 and<br>Above | Total<br>Town |  |
|-------------------|-----------|-----------------|-----------------|-----------------|---------------------|---------------|--|
| 0                 | 0         | 1               | 0               | 0               | 0                   | 1             |  |

Number of Towns by Population Size - 2011