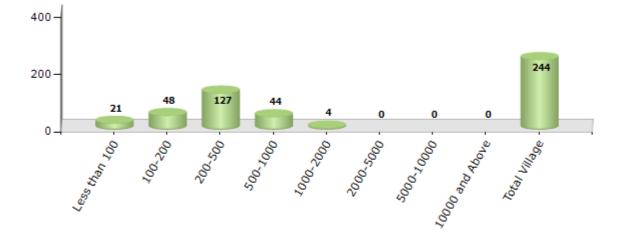

#### Number of Villages by Population Size - 2011

| Less<br>than<br>100 | 100-<br>200 | 200-<br>500 | 500-<br>1000 | 1000-<br>2000 | 2000-<br>5000 | 5000-<br>10000 | 10000<br>and<br>Above | Total<br>Village |
|---------------------|-------------|-------------|--------------|---------------|---------------|----------------|-----------------------|------------------|
| 21                  | 48          | 127         | 44           | 4             | 0             | 0              | 0                     | 244              |