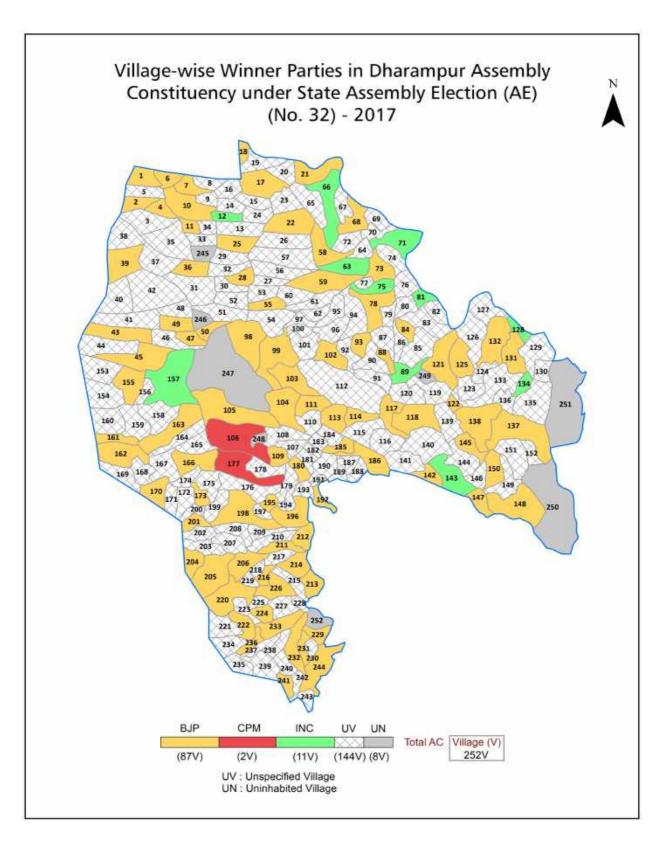

| 140-141  |
| 11  | Disclaimer                                                                                                                                                                                                                                                                                                                                                                                                                                                                | 142      |

#### **Location & Political Map**





#### **Administrative Setup**

#### List of Village Panchayat & Intermediate Panchayat (Block) Name - 2011

| Village Name          | Village Panchayat Name | Intermediate Panchayat<br>Name |
|-----------------------|------------------------|--------------------------------|
| Answai (167)          | Darwad                 | Dharmpur                       |
| Arli Paryal (57)      | Samaur (DPR)           | Dharmpur                       |
| Badari (269)          | Darpa                  | Gopalpur                       |
| Badohal (63)          | Bhur                   | Dharmpur                       |
| Bag (175)             | Garoru                 | Dharmpur                       |
| Bahan (34)            | Kothuan (DPR)          | Dharmpur                       |
| Bahri (108)