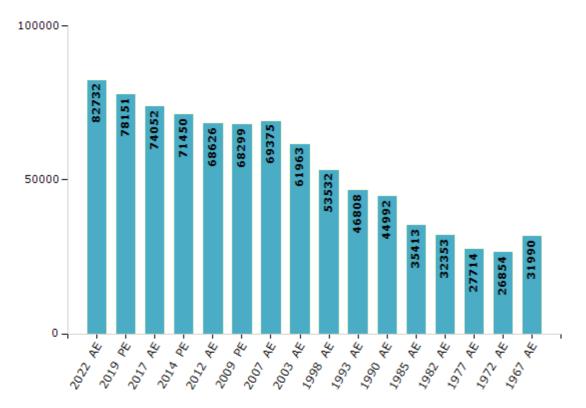

#### **Electors by Male & Female**

| Year    | Male  | Female | Others | Total | Year    | Male  | Female | Others | Total |
|---------|-------|--------|--------|-------|---------|-------|--------|--------|-------|
| 2022 AE | 41584 | 41147  | 1      | 82732 | 1998 AE | 24908 | 28624  | -      | 53532 |
| 2019 PE | 39251 | 38900  | 0      | 78151 | 1993 AE | 20977 | 25831  | -      | 46808 |
| 2017 AE | 36761 | 37291  | 0      | 74052 | 1990 AE | 20664 | 24328  | -      | 44992 |
| 2014 PE | 35295 | 36155  | 0      | 71450 | 1985 AE | 15881 | 19532  | -      | 35413 |
| 2012 AE | 33893 | 34733  | 0      | 68626 | 1982 AE | 13938 | 18415  | -      | 32353 |
| 2009 PE | 33037 | 35262  | -      | 68299 | 1977 AE | 12521 | 15193  | -      | 27714 |
| 2007 AE | 33580 | 35795  | -      | 69375 | 1972 AE | 12941 | 13913  | -      | 26854 |
| 2004 PE | -     | -      | -      | -     | 1967 AE | -     | -      | -      | 31990 |
| 2003 AE | 29775 | 32188  | -      | 61963 | 1952 AE | -     | -      | -      | -     |
| 1999 PE | -     | -      | -      | -     |         |       |        |        |       |

Number of Electors

Note : AE : Assembly Election, PE : Assembly Segment of Parliamentary Election