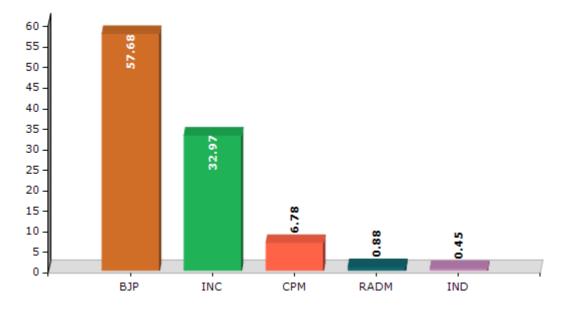

#### **Summary Result of Assembly Election - 2017**

| Candidate Name             | Party | Votes | Votes % |
|----------------------------|-------|-------|---------|
| Mahender Singh             | BJP   | 27931 | 57.68   |
| Chandershekhar             | INC   | 15967 | 32.97   |
| Bhupender Singh            | СРМ   | 3284  | 6.78    |
| Ramesh Kumar Guleria       | RADM  | 428   | 0.88    |
| Dr. Prakash Chand Bhardwaj | IND   | 219   | 0.45    |
| Digvijay Singh             | IND   | 190   | 0.39    |
| Sajuram Saklani            | IND   | 74    | 0.15    |
|                            | ΝΟΤΑ  | 333   | 0.69    |