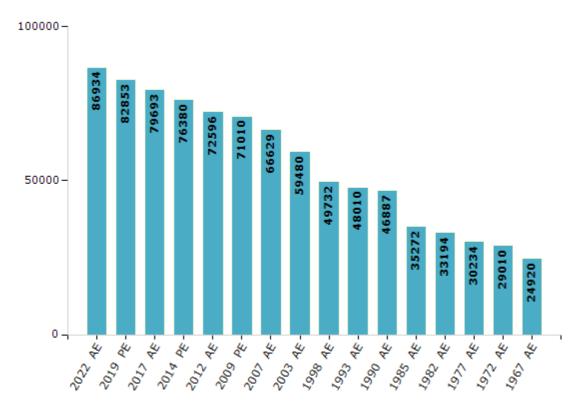

#### **Electors by Male & Female**

| Year    | Male  | Female | Others | Total | Year    | Male  | Female | Others | Total |
|---------|-------|--------|--------|-------|---------|-------|--------|--------|-------|
| 2022 AE | 44566 | 42367  | 1      | 86934 | 1998 AE | 24437 | 25295  | -      | 49732 |
| 2019 PE | 42489 | 40363  | 1      | 82853 | 1993 AE | 24462 | 23548  | -      | 48010 |
| 2017 AE | 40597 | 39095  | 1      | 79693 | 1990 AE | 24448 | 22439  | -      | 46887 |
| 2014 PE | 39030 | 37350  | 0      | 76380 | 1985 AE | 17881 | 17391  | -      | 35272 |
| 2012 AE | 37179 | 35417  | 0      | 72596 | 1982 AE | 16813 | 16381  | -      | 33194 |
| 2009 PE | 35821 | 35189  | -      | 71010 | 1977 AE | 15460 | 14774  | -      | 30234 |
| 2007 AE | 33646 | 32983  | -      | 66629 | 1972 AE | 14557 | 14453  | -      | 29010 |
| 2004 PE | -     | -      | -      | -     | 1967 AE | -     | -      | -      | 24920 |
| 2003 AE | 30318 | 29162  | -      | 59480 | 1952 AE | -     | -      | -      | -     |
| 1999 PE | -     | -      | -      | -     |         |       |        |        |       |

Number of Electors

Note : AE : Assembly Election, PE : Assembly Segment of Parliamentary Election