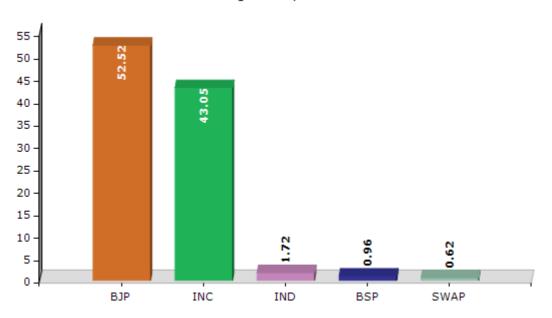

#### **Summary Result of Assembly Election - 2017**

| Candidate Name  | Party | Votes | Votes % |
|-----------------|-------|-------|---------|
| Virender Kanwar | ВЈР   | 31101 | 52.52   |
| Vivek Sharma    | INC   | 25495 | 43.05   |
| Shiv Hari Pal   | IND   | 1017  | 1.72    |
| Manohar Lal     | BSP   | 570   | 0.96    |
| Sandeep Sharma  | SWAP  | 365   | 0.62    |
| Sawarn Dass     | IND   | 363   | 0.61    |
|                 | ΝΟΤΑ  | 311   | 0.53    |

Votes Percentage of Top Parties - 2017