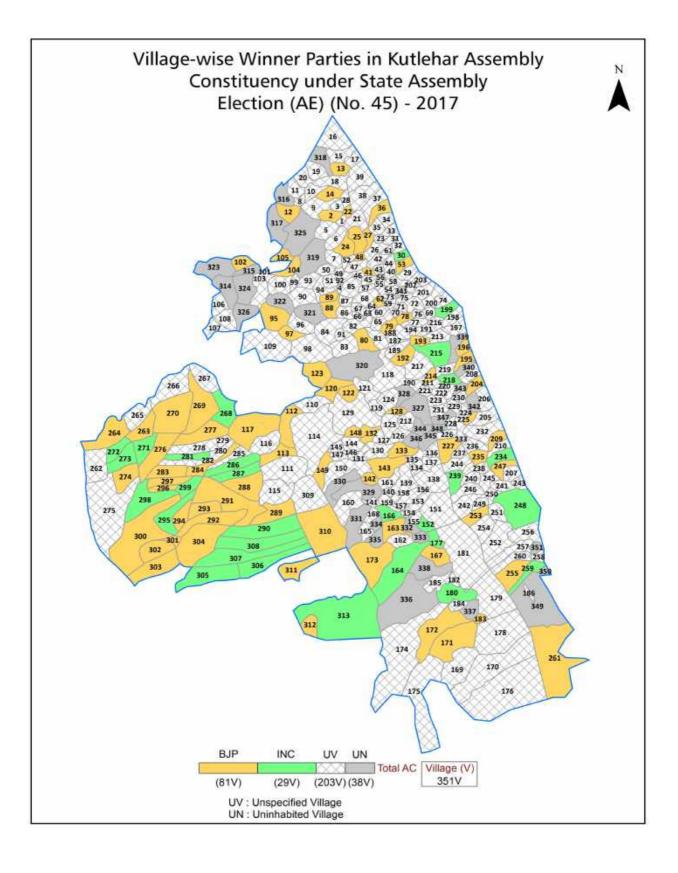

| 153-154  |
| 11  | Disclaimer                                                                                                                                                                                                                                                                                                                                                                                                                                                                | 155      |

#### **Location & Political Map**







#### **Administrative Setup**

#### List of Village Panchayat & Intermediate Panchayat (Block) Name - 2011

| Village Name         | Village Panchayat Name | Intermediate Panchayat<br>Name |
|----------------------|------------------------|--------------------------------|
| Aghlor (7/1)         | Mandli                 | Bangana                        |
| Aisan (15/31)        | Jasana                 | Bangana                        |
| Ajnoli (203)         | Ajnoli                 | Una                            |
| Aliana (9/16)        | Lathiani               | Bangana                        |
| Alsahan (16/16)      | Sukriyal               | Bangana                        |
| Ambe Da Behra (6/2)  | Momniar                | Bangana                        |
| Amjar (8/1)