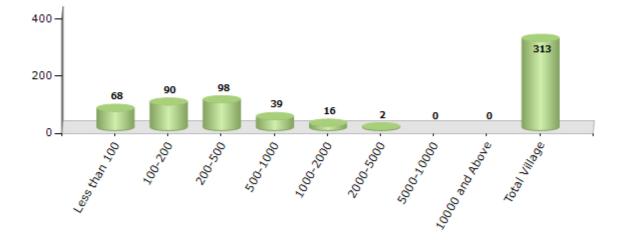

#### Number of Villages by Population Size - 2011

| Less<br>than<br>100 | 100-<br>200 | 200-<br>500 | 500-<br>1000 | 1000-<br>2000 | 2000-<br>5000 | 5000-<br>10000 | 10000<br>and<br>Above | Total<br>Village |
|---------------------|-------------|-------------|--------------|---------------|---------------|----------------|-----------------------|------------------|
| 68                  | 90          | 98          | 39           | 16            | 2             | 0              | 0                     | 313              |