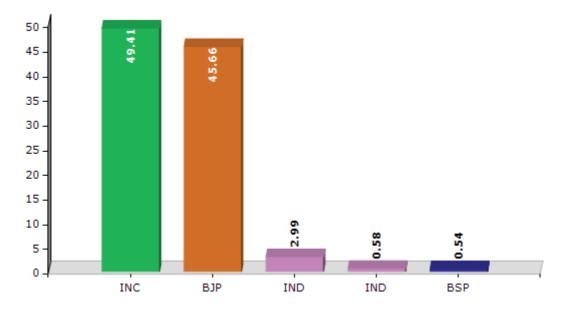

## **Summary Result of Assembly Election - 2017**

| Candidate Name         | Party | Votes | Votes % |
|------------------------|-------|-------|---------|
| Sukhvinder Singh Sukhu | INC   | 30980 | 49.41   |
| Vijay Agnihotri        | ВЈР   | 28631 | 45.66   |
| Lekh Raj Lekha         | IND   | 1875  | 2.99    |
| Prithi Chand Sharma    | IND   | 364   | 0.58    |
| Ravi Parkash           | BSP   | 339   | 0.54    |
| Ranjeet Singh Jeetu    | IND   | 302   | 0.48    |
|                        | ΝΟΤΑ  | 210   | 0.33    |

#### Votes Percentage of Top Parties - 2017