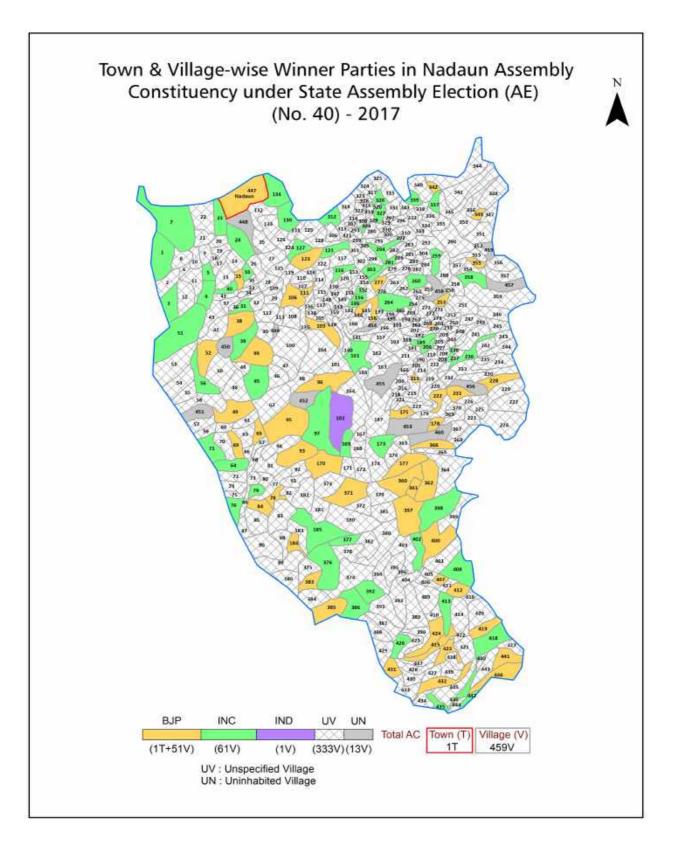

| 147-148  |  |  |  |  |
| 11  | Disclaimer                                                                                                                                                                                                                                                                                                                                                                                                                                                                | 149      |  |  |  |  |

# **Location & Political Map**



indiastatelections

# **Administrative Setup**

### List of Village Panchayat & Intermediate Panchayat (Block) Name - 2011

| Village Name          | Village Panchayat Name | Intermediate Panchayat<br>Name |
|-----------------------|------------------------|--------------------------------|
| Adarshnagar (24/17)   | Putriyal               | Nadaun                         |
| Agthan (36/14)        | Sareri                 | Nadaun                         |
| Ambi (20/1)           | Lahar Kotlu            | Nadaun                         |
| Amlahru (24/14)       | Chouru                 | Nadaun                         |
| Amlehar (18/5)        | Amlehar                | Nadaun                         |
| Amlehru (23/1)        | Kandrola Plassi        | Nadaun                         |
|