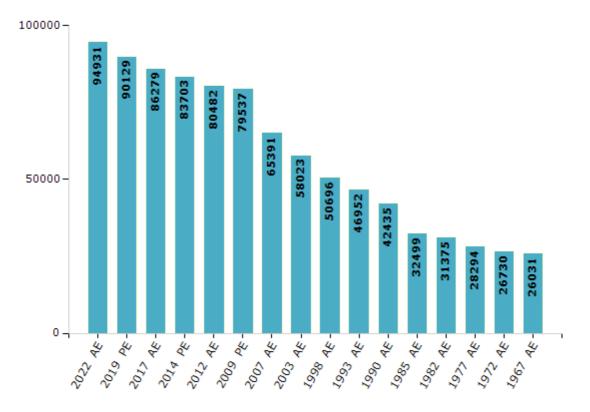

#### **Electors by Male & Female**

| Year    | Male  | Female | Others | Total | Year    | Male  | Female | Others | Total |
|---------|-------|--------|--------|-------|---------|-------|--------|--------|-------|
| 2022 AE | 47723 | 47205  | 3      | 94931 | 1998 AE | 24176 | 26520  | -      | 50696 |
| 2019 PE | 45380 | 44749  | 0      | 90129 | 1993 AE | 22693 | 24259  | -      | 46952 |
| 2017 AE | 43188 | 43091  | 0      | 86279 | 1990 AE | 20105 | 22330  | -      | 42435 |
| 2014 PE | 42046 | 41657  | 0      | 83703 | 1985 AE | 14891 | 17608  | -      | 32499 |
| 2012 AE | 40639 | 39843  | 0      | 80482 | 1982 AE | 14469 | 16906  | -      | 31375 |
| 2009 PE | 39776 | 39761  | -      | 79537 | 1977 AE | 13371 | 14923  | -      | 28294 |
| 2007 AE | 32448 | 32943  | -      | 65391 | 1972 AE | 12796 | 13934  | -      | 26730 |
| 2004 PE | -     | -      | -      | -     | 1967 AE | -     | -      | -      | 26031 |
| 2003 AE | 28118 | 29905  | -      | 58023 | 1952 AE | -     | -      | -      | -     |
| 1999 PE | -     | -      | -      | -     |         |       |        |        |       |

Number of Electors

#### Note : AE : Assembly Election, PE : Assembly Segment of Parliamentary Election