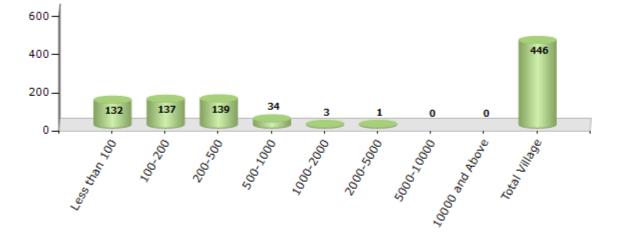

## Number of Villages by Population Size - 2011

| Less<br>than<br>100 | 100-<br>200 | 200-<br>500 | 500-<br>1000 | 1000-<br>2000 | 2000-<br>5000 | 5000-<br>10000 | 10000<br>and<br>Above | Total<br>Village |
|---------------------|-------------|-------------|--------------|---------------|---------------|----------------|-----------------------|------------------|
| 132                 | 137         | 139         | 34           | 3             | 1             | 0              | 0                     | 446              |