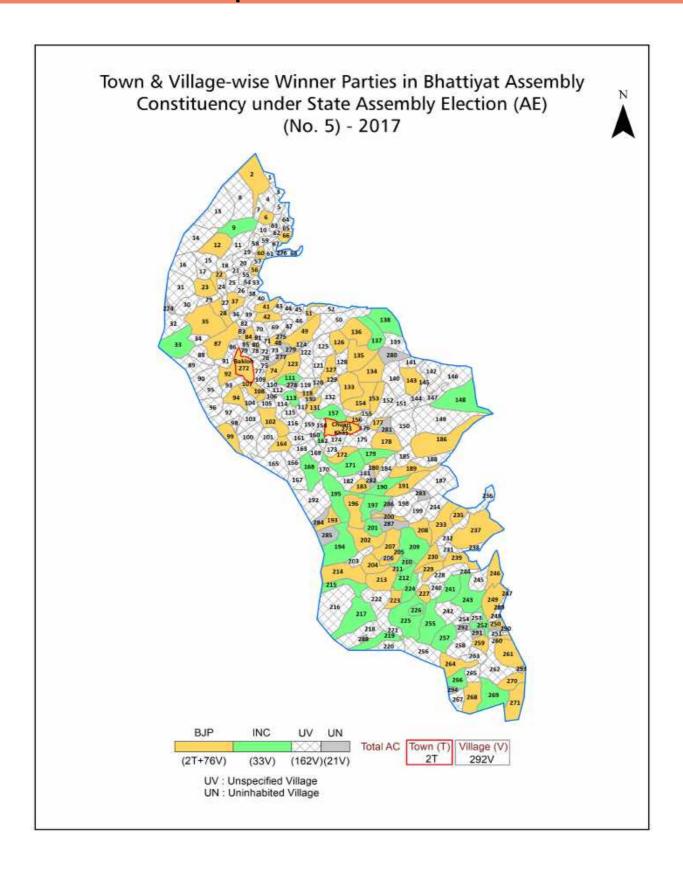

#### **Summary Result of Assembly Election - 2017**

| Candidate Name         | Party | Votes | Votes % |
|------------------------|-------|-------|---------|
| Bikram Singh Jaryal    | ВЈР   | 29119 | 54.82   |
| Kuldeep Singh Pathania | INC   | 22234 | 41.86   |
| Rahul Ranpatia         | IND   | 624   | 1.17    |
| Nagesh Kumar           | IND   | 485   | 0.91    |
|                        | NOTA  | 655   | 1.23    |

#### Votes Percentage of Top Parties - 2017