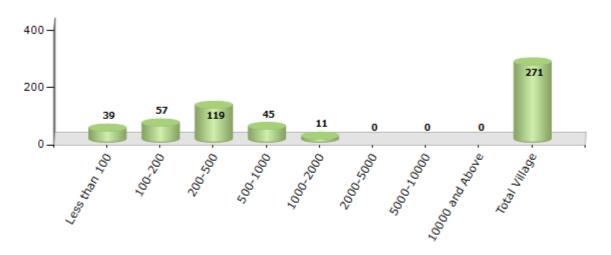

#### **Number of Villages by Population Size - 2011**

| Less<br>than<br>100 | 100-<br>200 | 200-<br>500 | 500-<br>1000 | 1000-<br>2000 | 2000-<br>5000 | 5000-<br>10000 | 10000<br>and<br>Above | Total<br>Village |
|---------------------|-------------|-------------|--------------|---------------|---------------|----------------|-----------------------|------------------|
| 39                  | 57          | 119         | 45           | 11            | 0             | 0              | 0                     | 271              |

Number of Villages by Population Size - 2011