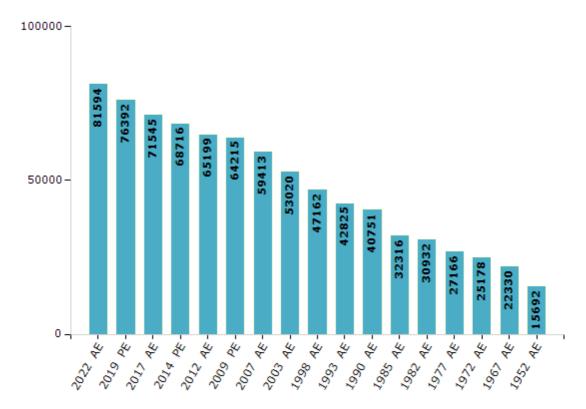

#### **Electors by Male & Female**

| Year    | Male  | Female | Others | Total | Year    | Male  | Female | Others | Total |
|---------|-------|--------|--------|-------|---------|-------|--------|--------|-------|
| 2022 AE | 41538 | 40055  | 1      | 81594 | 1998 AE | 23519 | 23643  | -      | 47162 |
| 2019 PE | 39038 | 37345  | 9      | 76392 | 1993 AE | 21305 | 21520  | -      | 42825 |
| 2017 AE | 36461 | 35084  | 0      | 71545 | 1990 AE | 20537 | 20214  | -      | 40751 |
| 2014 PE | 35504 | 33212  | 0      | 68716 | 1985 AE | 16423 | 15893  | -      | 32316 |
| 2012 AE | 33938 | 31261  | 0      | 65199 | 1982 AE | 15763 | 15169  | -      | 30932 |
| 2009 PE | 32664 | 31551  | -      | 64215 | 1977 AE | 13984 | 13182  | -      | 27166 |
| 2007 AE | 29915 | 29498  | -      | 59413 | 1972 AE | 13220 | 11958  | -      | 25178 |
| 2004 PE | -     | -      | -      | -     | 1967 AE | -     | -      | -      | 22330 |
| 2003 AE | 26811 | 26209  | -      | 53020 | 1952 AE | -     | -      | -      | 15692 |
| 1999 PE | -     | -      | -      | -     |         |       |        |        |       |

#### Number of Electors

Note: AE: Assembly Election, PE: Assembly Segment of Parliamentary Election