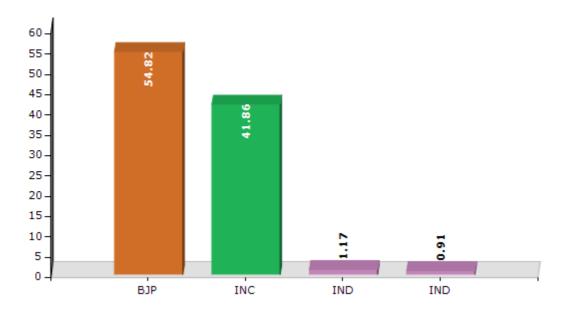

#### **Summary Result of Assembly Election - 2017**

| Candidate Name         | Party | Votes | Votes % |
|------------------------|-------|-------|---------|
| Bikram Singh Jaryal    | ВЈР   | 29119 | 54.82   |
| Kuldeep Singh Pathania | INC   | 22234 | 41.86   |
| Rahul Ranpatia         | IND   | 624   | 1.17    |
| Nagesh Kumar           | IND   | 485   | 0.91    |
|                        | NOTA  | 655   | 1.23    |

#### Votes Percentage of Top Parties - 2017