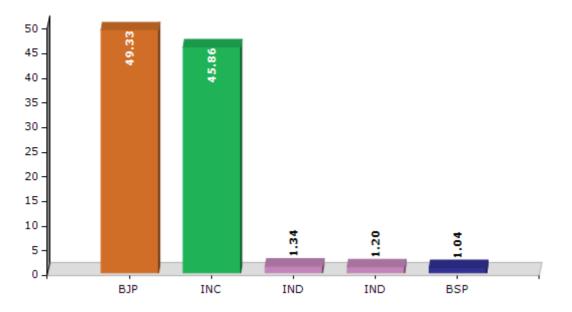

#### **Summary Result of Assembly Election - 2017**

| Candidate Name      | Party | Votes | Votes % |
|---------------------|-------|-------|---------|
| Pawan Nayyar        | BJP   | 26763 | 49.33   |
| Neeraj Nayar        | INC   | 24884 | 45.86   |
| Dr. D. K. Soni      | IND   | 725   | 1.34    |
| Bal Krishan Chauhan | IND   | 649   | 1.2     |
| Paras Ram Bhardwaj  | BSP   | 562   | 1.04    |
|                     | ΝΟΤΑ  | 674   | 1.24    |

#### Votes Percentage of Top Parties - 2017