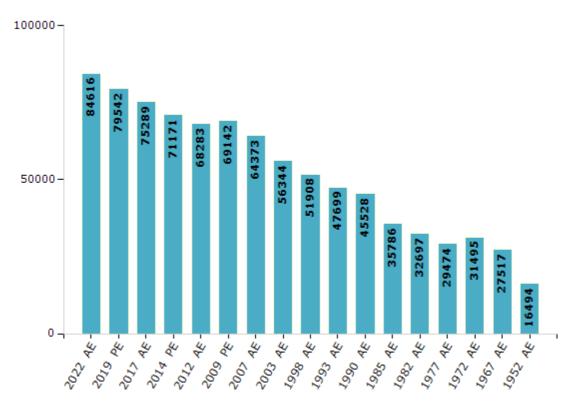

#### **Electors by Male & Female**

| Year    | Male  | Female | Others | Total | Year    | Male  | Female | Others | Total |
|---------|-------|--------|--------|-------|---------|-------|--------|--------|-------|
| 2022 AE | 42667 | 41949  | 0      | 84616 | 1998 AE | 26642 | 25266  | -      | 51908 |
| 2019 PE | 40200 | 39341  | 1      | 79542 | 1993 AE | 24254 | 23445  | -      | 47699 |
| 2017 AE | 38146 | 37142  | 1      | 75289 | 1990 AE | 23374 | 22154  | -      | 45528 |
| 2014 PE | 36204 | 34967  | 0      | 71171 | 1985 AE | 18404 | 17382  | -      | 35786 |
| 2012 AE | 34842 | 33441  | 0      | 68283 | 1982 AE | 16609 | 16088  | -      | 32697 |
| 2009 PE | 34552 | 34590  | -      | 69142 | 1977 AE | 15312 | 14162  | -      | 29474 |
| 2007 AE | 32152 | 32221  | -      | 64373 | 1972 AE | 16618 | 14877  | -      | 31495 |
| 2004 PE | -     | -      | -      | -     | 1967 AE | -     | -      | -      | 27517 |
| 2003 AE | 28544 | 27800  | -      | 56344 | 1952 AE | -     | -      | -      | 16494 |
| 1999 PE | -     | -      | -      | -     |         |       |        |        |       |

Number of Electors

 $\textbf{Note:} AE: Assembly \ Election, \ PE: Assembly \ Segment \ of \ Parliamentary \ Election$ 