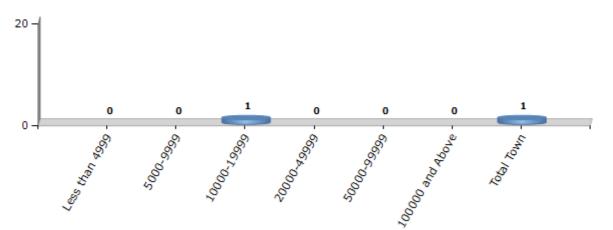

#### Number of Towns by Population Size - 2011

| Less than | 5000-9999 | 10000- | 20000- | 50000- | 100000 and | Total |
|-----------|-----------|--------|--------|--------|------------|-------|
| 4999      |           | 19999  | 49999  | 99999  | Above      | Town  |
| 0         | 0         | 1      | 0      | 0      | 0          | 1     |

Number of Towns by Population Size - 2011