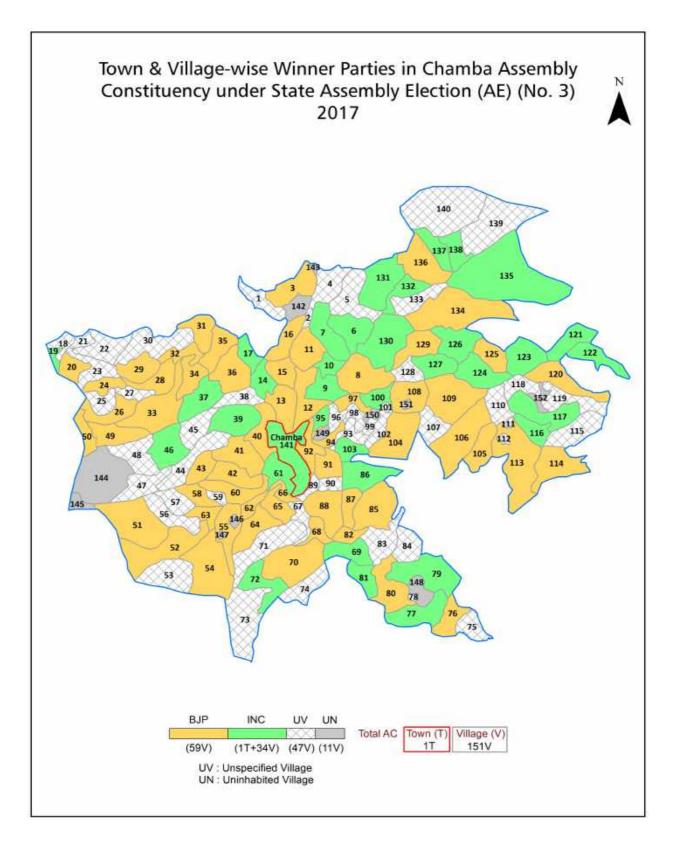

| 146-147  |  |  |  |  |
| 11  | Disclaimer                                                                                                                                                                                                                                                                                                                                                                                                                                                                | 148      |  |  |  |  |

#### **Location & Political Map**





#### **Administrative Setup**

#### List of Village Panchayat & Intermediate Panchayat (Block) Name - 2011

| Village Name                     | Village Panchayat Name | Intermediate Panchayat<br>Name |
|----------------------------------|------------------------|--------------------------------|
| Agahar (191)                     | Baat                   | Mehla                          |
| Athlun (207)                     | Athlui                 | Mehla                          |
| Bagadu Jangal (168)              | Rajera                 | Mehla                          |
| Baili (56)                       | Bhadian                | Mehla                          |
| Bakhat Pur (47)                  | Bakhatpur              | Mehla                          |
| Bamrauta (9)