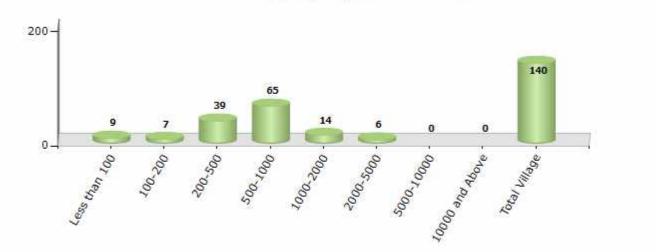

#### Number of Villages by Population Size - 2011

| Less<br>than<br>100 | 100- | 200-<br>500 | 500-<br>1000 | 1000-<br>2000 | 2000-<br>5000 | 5000-<br>10000 | 10000<br>and<br>Above | Total<br>Village |
|---------------------|------|-------------|--------------|---------------|---------------|----------------|-----------------------|------------------|
| 9                   | 7    | 39          | 65           | 14            | 6             | 0              | 0                     | 140              |

Number of Villages by Population Size - 2011