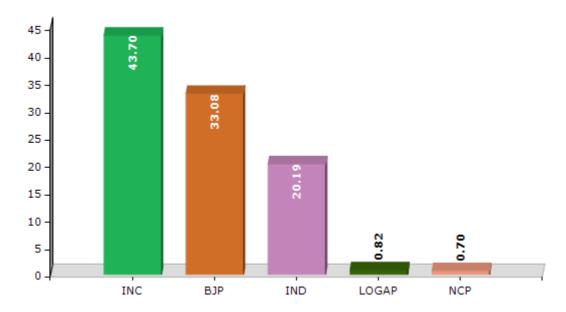

#### **Summary Result of Assembly Election - 2017**

| Candidate Name          | Party | Votes | Votes % |
|-------------------------|-------|-------|---------|
| Pawan Kumar Kajal       | INC   | 25549 | 43.7    |
| Sanjay Chaudhary        | ВЈР   | 19341 | 33.08   |
| Dr. Rajesh Sharma       | IND   | 11805 | 20.19   |
| Col.(Ret.) Kuldip Singh | LOGAP | 482   | 0.82    |
| Ravi Chand              | NCP   | 408   | 0.7     |
| Vijay Kumar             | BSP   | 225   | 0.38    |
|                         | NOTA  | 656   | 1.12    |

#### Votes Percentage of Top Parties - 2017