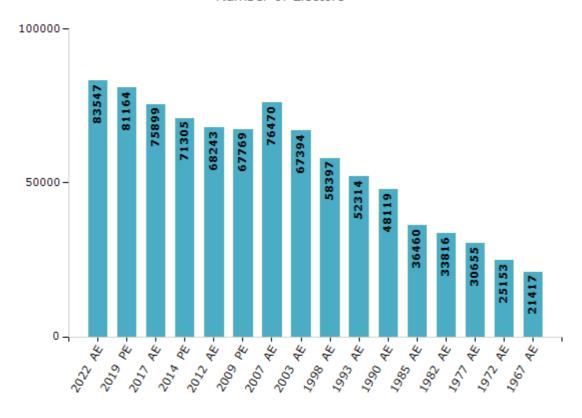

#### **Electors by Male & Female**

| Year    | Male  | Female | Others | Total |
|---------|-------|--------|--------|-------|
| 2022 AE | 42420 | 41127  | 0      | 83547 |
| 2019 PE | 41253 | 39911  | 0      | 81164 |
| 2017 AE | 38723 | 37176  | 0      | 75899 |
| 2014 PE | 36640 | 34665  | 0      | 71305 |
| 2012 AE | 35100 | 33143  | 0      | 68243 |
| 2009 PE | 34217 | 33552  | -      | 67769 |
| 2007 AE | 38432 | 38038  | -      | 76470 |
| 2004 PE | -     | -      | -      | -     |
| 2003 AE | 33432 | 33962  | -      | 67394 |
| 1999 PE | -     | -      | -      | -     |

| Year    | Male  | Female | Others | Total |
|---------|-------|--------|--------|-------|
| 1998 AE | 28047 | 30350  | -      | 58397 |
| 1993 AE | 24937 | 27377  | -      | 52314 |
| 1990 AE | 22922 | 25197  | -      | 48119 |
| 1985 AE | 16928 | 19532  | -      | 36460 |
| 1982 AE | 15419 | 18397  | -      | 33816 |
| 1977 AE | 14704 | 15951  | -      | 30655 |
| 1972 AE | 11866 | 13287  | -      | 25153 |
| 1967 AE | -     | -      | -      | 21417 |
| 1952 AE | -     | -      | -      | -     |
|         |       |        |        |       |

#### Number of Electors

 $\textbf{Note:} \ \mathsf{AE} : \mathsf{Assembly} \ \mathsf{Election}, \ \mathsf{PE} : \mathsf{Assembly} \ \mathsf{Segment} \ \mathsf{of} \ \mathsf{Parliamentary} \ \mathsf{Election}$ 