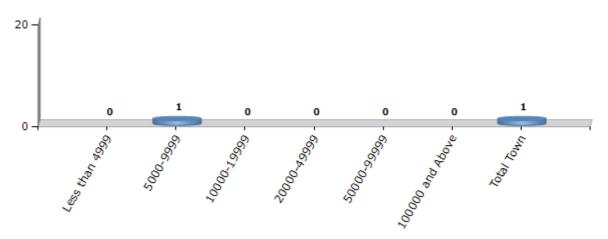

#### **Number of Towns by Population Size - 2011**

| Less than<br>4999 | 5000-9999 | 10000-<br>19999 | 20000-<br>49999 | 50000-<br>99999 | 100000 and<br>Above | Total<br>Town |  |
|-------------------|-----------|-----------------|-----------------|-----------------|---------------------|---------------|--|
| 0                 | 1         | 0               | 0               | 0               | 0                   | 1             |  |

Number of Towns by Population Size - 2011