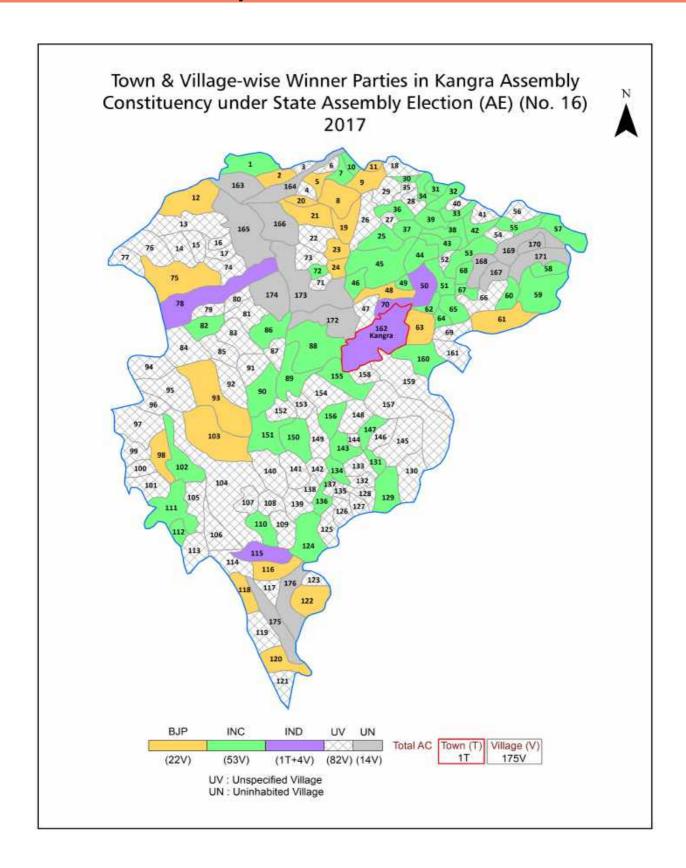

#### **Polling Station Level Election Results**

#### **Polling Station Level Election Results**

Polling Station-wise Votes Secured by Overall Top Five Parties in Kangra Assembly in Assembly Election (AE) under Kangra Parliamentary Constituency in Himachal Pradesh (2022)

#### **Polling Station Level Election Results**

Winner, Runner-up and 3rd Party Position & Winning Margin According to Polling Stations in Kangra Assembly in Assembly Election (AE) under Kangra Parliamentary Constituency in Himachal Pradesh (2022)