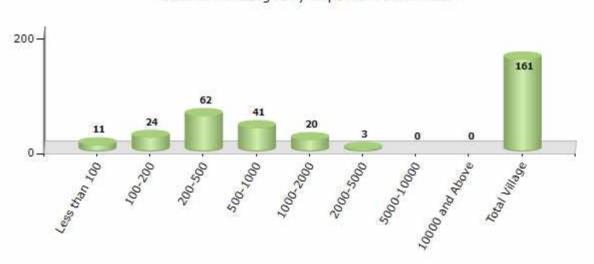

#### **Number of Villages by Population Size - 2011**

| Less<br>than<br>100 | 100-<br>200 | 200-<br>500 | 500-<br>1000 | 1000-<br>2000 | 2000-<br>5000 | 5000-<br>10000 | 10000<br>and<br>Above | Total<br>Village |
|---------------------|-------------|-------------|--------------|---------------|---------------|----------------|-----------------------|------------------|
| 11                  | 24          | 62          | 41           | 20            | 3             | 0              | 0                     | 161              |

Number of Villages by Population Size - 2011