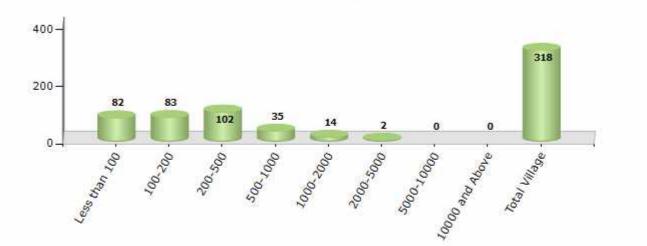

#### Number of Villages by Population Size - 2011

| Less<br>than<br>100 | 100-<br>200 | 200-<br>500 | 500-<br>1000 | 1000-<br>2000 | 2000-<br>5000 | 5000-<br>10000 | 10000<br>and<br>Above | Total<br>Village |
|---------------------|-------------|-------------|--------------|---------------|---------------|----------------|-----------------------|------------------|
| 82                  | 83          | 102         | 35           | 14            | 2             | 0              | 0                     | 318              |

Number of Villages by Population Size - 2011