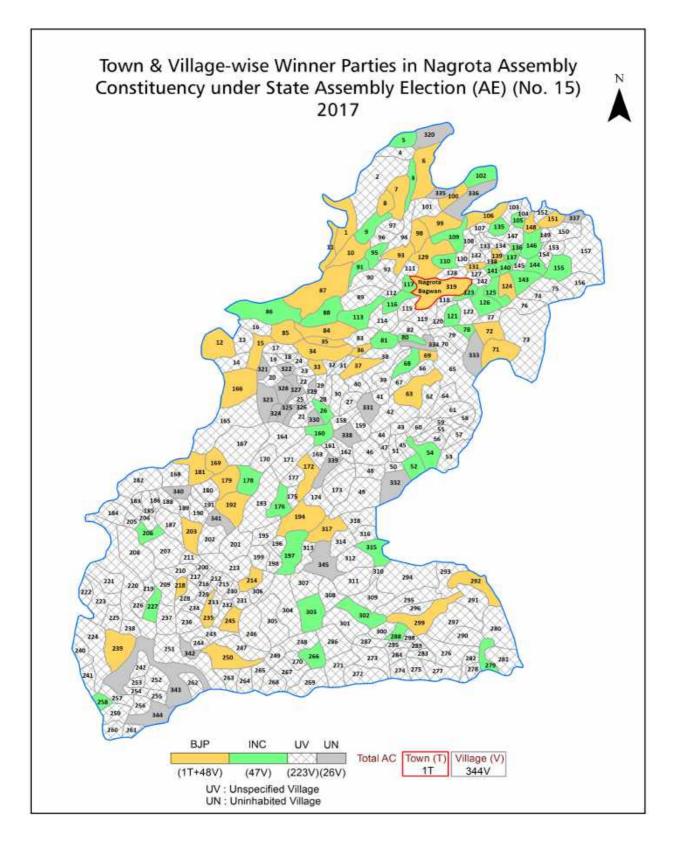

#### **Summary Result of Assembly Election - 2017**

| Candidate Name | Party | Votes | Votes % |
|----------------|-------|-------|---------|
| Arun Kumar     | BJP   | 32039 | 49.79   |
| G S Bali       | INC   | 31039 | 48.23   |
| Navneet        | IND   | 384   | 0.6     |
| Pinki Devi     | BSP   | 344   | 0.53    |
|                | NOTA  | 547   | 0.85    |