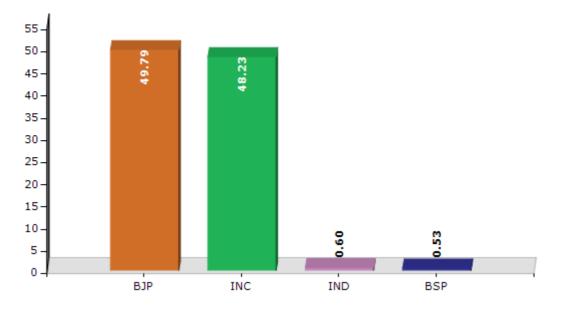

#### **Summary Result of Assembly Election - 2017**

| Candidate Name | Party | Votes | Votes % |
|----------------|-------|-------|---------|
| Arun Kumar     | BJP   | 32039 | 49.79   |
| G S Bali       | INC   | 31039 | 48.23   |
| Navneet        | IND   | 384   | 0.6     |
| Pinki Devi     | BSP   | 344   | 0.53    |
|                | NOTA  | 547   | 0.85    |

#### Votes Percentage of Top Parties - 2017