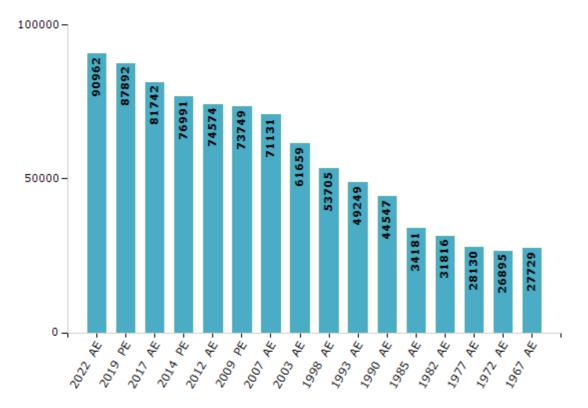

#### **Electors by Male & Female**

| Year    | Male  | Female | Others | Total | Year    | Male  | Female | Others | Total |
|---------|-------|--------|--------|-------|---------|-------|--------|--------|-------|
| 2022 AE | 46260 | 44702  | 0      | 90962 | 1998 AE | 25621 | 28084  | -      | 53705 |
| 2019 PE | 44558 | 43333  | 1      | 87892 | 1993 AE | 23784 | 25465  | -      | 49249 |
| 2017 AE | 41527 | 40215  | 0      | 81742 | 1990 AE | 21269 | 23278  | -      | 44547 |
| 2014 PE | 39433 | 37558  | 0      | 76991 | 1985 AE | 15917 | 18264  | -      | 34181 |
| 2012 AE | 38260 | 36314  | 0      | 74574 | 1982 AE | 14637 | 17179  | -      | 31816 |
| 2009 PE | 37308 | 36441  | -      | 73749 | 1977 AE | 13557 | 14573  | -      | 28130 |
| 2007 AE | 35793 | 35338  | -      | 71131 | 1972 AE | 12800 | 14095  | -      | 26895 |
| 2004 PE | -     | -      | -      | -     | 1967 AE | -     | -      | -      | 27729 |
| 2003 AE | 30361 | 31298  | -      | 61659 | 1952 AE | -     | -      | -      | -     |
| 1999 PE | -     | -      | -      | -     |         |       |        |        |       |

Number of Electors

Note : AE : Assembly Election, PE : Assembly Segment of Parliamentary Election