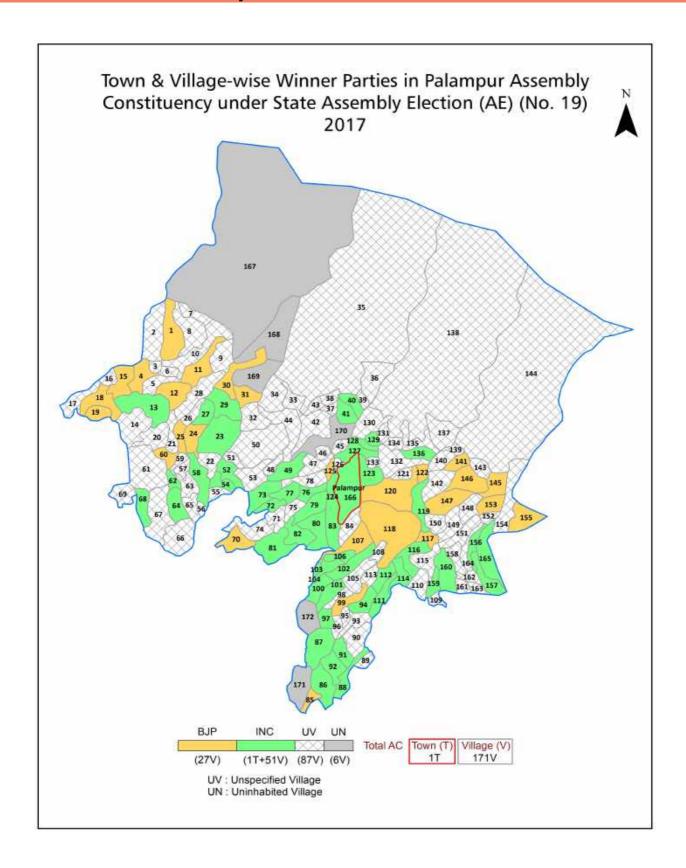

#### **Polling Station Level Election Results**

#### Number and Name of Polling Stations (PS) (2022)

| Number<br>of Polling<br>Stations | Name of Polling Stations | Number<br>of Polling<br>Stations | Name of Polling Stations |
|----------------------------------|--------------------------|----------------------------------|--------------------------|
| 1                                | Dadh 1                   | 22                               | Kathena                  |
| 2                                | Dadh 2                   | 23                               | Sukedi                   |
| 3                                | Dadh Upper               | 24                               | Kandi                    |
| 4                                | Kharti                   | 25                               | Thala Awarla             |
| 5                                | Jiya                     | 26                               | Bandla 1                 |
| 6                                | Badsar                   | 27                               | Bandla 2                 |
| 7                                | Rakh                     | 28                               | Sughar 1                 |
| 8                                | Balla                    | 29                               | Sughar 2                 |
| 9                                | Rajehad 1                | 30                               | Aima 1                   |
| 10                               | Rajehad 2                | 31                               | Aima 2                   |
| 11                               | Chachian 1               | 32                               | Khilru                   |
| 12                               | Chachian 2               | 33                               | Bindraban 1              |
| 13                               | Gopalpur 1               | 34                               | Bindraban 2              |
| 14                               | Gopalpur 2               | 35                               | Chimbalhar               |
| 15                               | Darati 1                 | 36                               | Sidhpur Sarkari          |
| 16                               | Darati 2                 | 37                               | Khalet 1                 |
| 17                               | Hangloh                  | 38                               | Khalet 2                 |
| 18                               | Gadiara                  | 39                               | Chowki 1                 |
| 19                               | Arth Jhikli              | 40                               | Ghughar 1                |
| 20                               | Latwala                  | 41                               | Ghugar 2                 |
| 21                               | Bagora                   | 42                               | Ghughar 3                |
| 1                                |                          |                                  | Contd                    |

#### **Polling Station Level Election Results**

Polling Station-wise Votes Secured by Overall Top Five Parties in Palampur Assembly in Assembly Election (AE) under Kangra Parliamentary Constituency in Himachal Pradesh (2022)