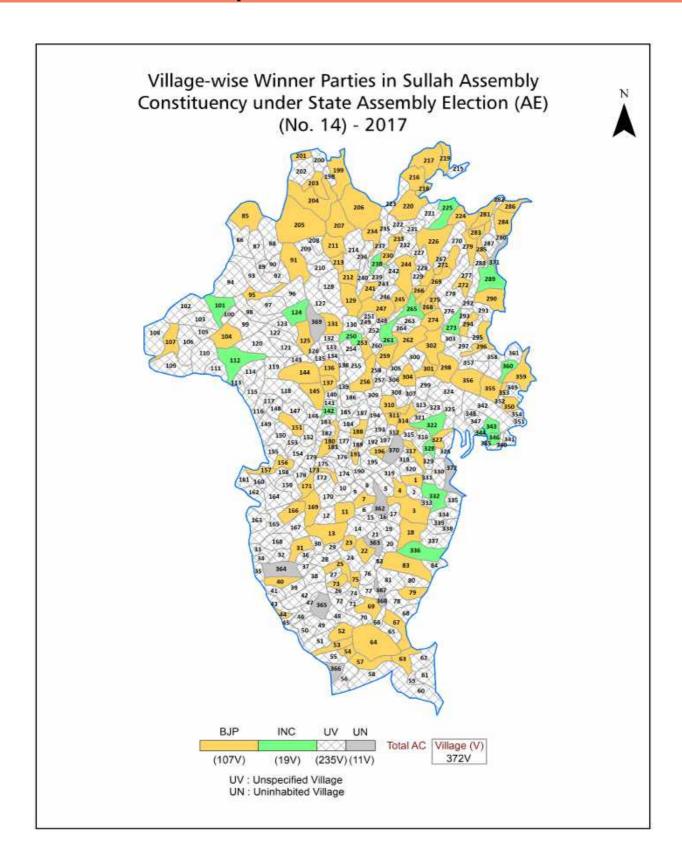

| 168-169  |
| 11  | Disclaimer                                                                                                                                                                                                                                                                                                                                                                                                                                                                               | 170      |

# **Location & Political Map**



# **Administrative Setup**

## List of Village Panchayat & Intermediate Panchayat (Block) Name - 2011

| Village Name       | Village Panchayat Name | Intermediate Panchayat<br>Name |
|--------------------|------------------------|--------------------------------|
| Alsa (139)         | Gharna                 | Sulah                          |
| Alsehar (127)      | Kahanpat               | Sulah                          |
| Andrauli (422)     | Kauna                  | Lambagaon                      |
| Arla Khas (203)    | Arla                   | Bhawarna                       |
| Arth (287)         | Bari                   | Sulah                          |
| Badarta (520)      | Sanuhan                | Lambagaon                      |
| Badghawar (276)    | Bhawarna               |