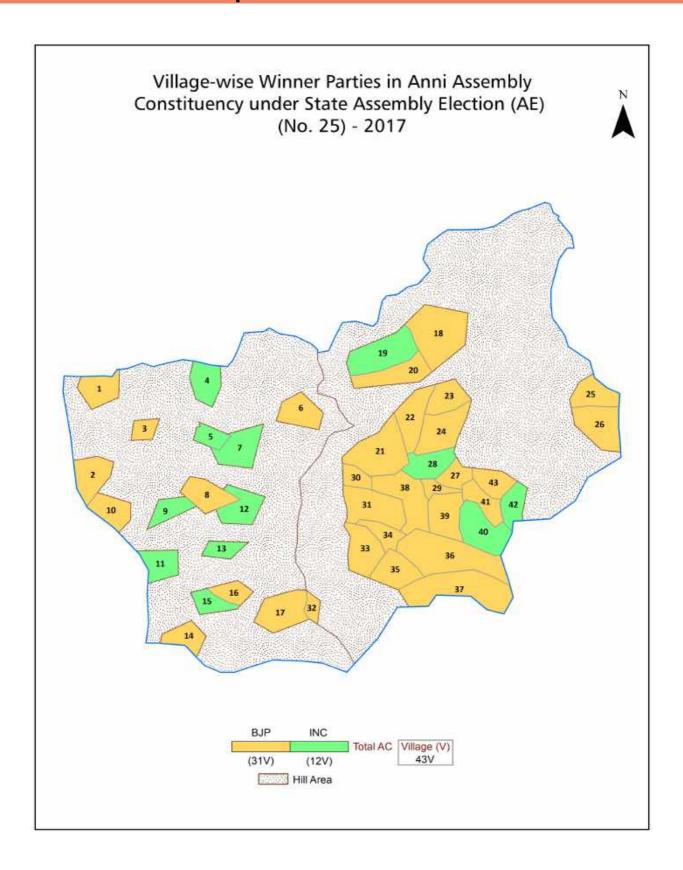

#### **Summary Result of Assembly Election - 2017**

| Candidate Name | Party | Votes | Votes % |
|----------------|-------|-------|---------|
| Kishori Lal    | ВЈР   | 30559 | 50.28   |
| Paras Ram      | INC   | 24576 | 40.43   |
| Lokender Kumar | СРМ   | 4704  | 7.74    |
|                | NOTA  | 943   | 1.55    |