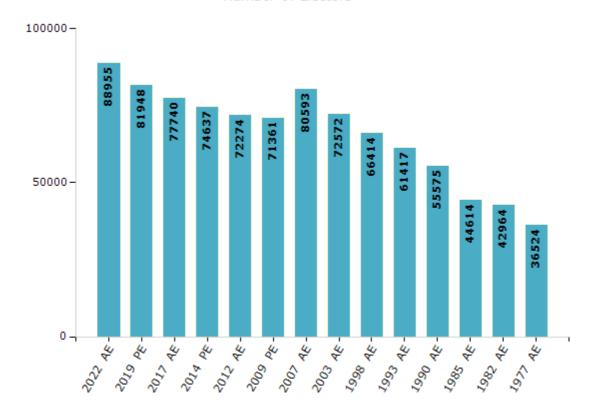

#### **Electors by Male & Female**

| Year    | Male  | Female | Others | Total |
|---------|-------|--------|--------|-------|
| 2022 AE | 45324 | 43631  | 0      | 88955 |
| 2019 PE | 42016 | 39932  | 0      | 81948 |
| 2017 AE | 40036 | 37704  | 0      | 77740 |
| 2014 PE | 38578 | 36059  | 0      | 74637 |
| 2012 AE | 37442 | 34832  | 0      | 72274 |
| 2009 PE | 36803 | 34558  | -      | 71361 |
| 2007 AE | 41319 | 39274  | -      | 80593 |
| 2004 PE | -     | -      | -      | -     |
| 2003 AE | 37196 | 35376  | -      | 72572 |
| 1999 PE | -     | -      | -      | -     |

| Year    | Male  | Female | Others | Total |
|---------|-------|--------|--------|-------|
| 1998 AE | 34172 | 32242  | -      | 66414 |
| 1993 AE | 31875 | 29542  | -      | 61417 |
| 1990 AE | 28747 | 26828  | -      | 55575 |
| 1985 AE | 22888 | 21726  | -      | 44614 |
| 1982 AE | 22163 | 20801  | -      | 42964 |
| 1977 AE | 19054 | 17470  | -      | 36524 |
| 1972 AE | -     | -      | -      | -     |
| 1967 AE | -     | -      | -      | -     |
| 1952 AE | -     | -      | -      | -     |
|         |       |        |        |       |

#### Number of Electors

 $\textbf{Note:} \ \mathsf{AE:} \ \mathsf{Assembly} \ \mathsf{Election}, \ \mathsf{PE:} \ \mathsf{Assembly} \ \mathsf{Segment} \ \mathsf{of} \ \mathsf{Parliamentary} \ \mathsf{Election}$ 