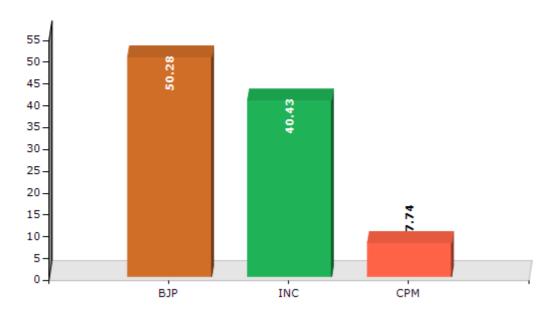

#### **Summary Result of Assembly Election - 2017**

| Candidate Name | Party | Votes | Votes % |
|----------------|-------|-------|---------|
| Kishori Lal    | ВЈР   | 30559 | 50.28   |
| Paras Ram      | INC   | 24576 | 40.43   |
| Lokender Kumar | СРМ   | 4704  | 7.74    |
|                | NOTA  | 943   | 1.55    |

#### Votes Percentage of Top Parties - 2017