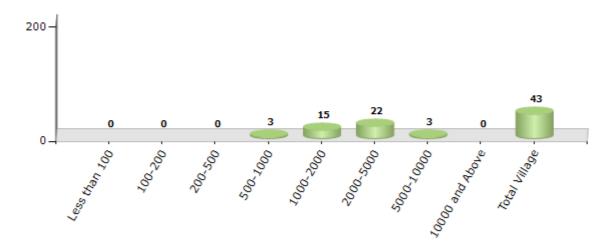

#### Number of Villages by Population Size - 2011

| Less<br>than<br>100 | 100-<br>200 | 200-<br>500 | 500-<br>1000 | 1000-<br>2000 | 2000-<br>5000 | 5000-<br>10000 | 10000<br>and<br>Above | Total<br>Village |
|---------------------|-------------|-------------|--------------|---------------|---------------|----------------|-----------------------|------------------|
| 0                   | 0           | 0           | 3            | 15            | 22            | 3              | 0                     | 43               |

#### Number of Villages by Population Size - 2011