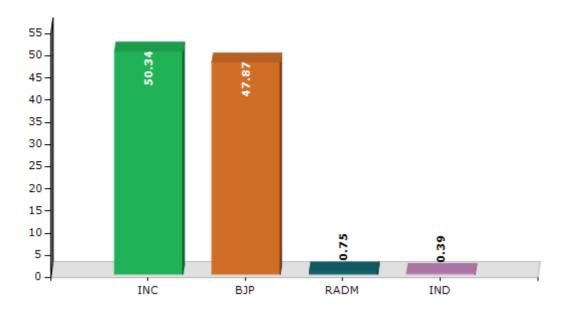

#### **Summary Result of Assembly Election - 2017**

| Candidate Name      | Party | Votes | Votes % |
|---------------------|-------|-------|---------|
| Sunder Singh Thakur | INC   | 31423 | 50.34   |
| Maheshwar Singh     | ВЈР   | 29885 | 47.87   |
| Renuka Dogra        | RADM  | 469   | 0.75    |
| Kamal Kant Sharma   | IND   | 243   | 0.39    |
|                     | NOTA  | 407   | 0.65    |

#### Votes Percentage of Top Parties - 2017