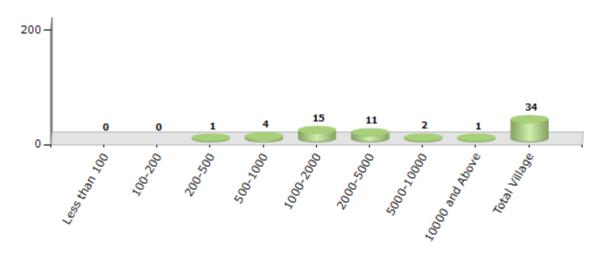

#### **Number of Villages by Population Size - 2011**

| Less<br>than<br>100 | 100-<br>200 | 200-<br>500 | 500-<br>1000 | 1000-<br>2000 | 2000-<br>5000 | 5000-<br>10000 | 10000<br>and<br>Above | Total<br>Village |
|---------------------|-------------|-------------|--------------|---------------|---------------|----------------|-----------------------|------------------|
| 0                   | 0           | 1           | 4            | 15            | 11            | 2              | 1                     | 34               |

Number of Villages by Population Size - 2011