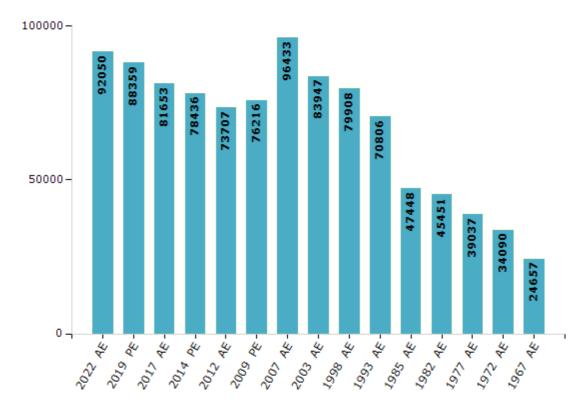

#### **Electors by Male & Female**

| Year    | Male  | Female | Others | Total |
|---------|-------|--------|--------|-------|
| 2022 AE | 46736 | 45313  | 1      | 92050 |
| 2019 PE | 44947 | 43409  | 3      | 88359 |
| 2017 AE | 41765 | 39888  | 0      | 81653 |
| 2014 PE | 40205 | 38231  | 0      | 78436 |
| 2012 AE | 38065 | 35642  | 0      | 73707 |
| 2009 PE | 39458 | 36758  | -      | 76216 |
| 2007 AE | 49773 | 46660  | -      | 96433 |
| 2004 PE | -     | -      | -      | -     |
| 2003 AE | 43652 | 40295  | -      | 83947 |
| 1999 PE | -     | -      | -      | -     |

| Year    | Male  | Female | Others | Total |
|---------|-------|--------|--------|-------|
| 1998 AE | 43067 | 36841  | -      | 79908 |
| 1993 AE | 37604 | 33202  | -      | 70806 |
| 1990 AE | -     | -      | -      | -     |
| 1985 AE | 25096 | 22352  | -      | 47448 |
| 1982 AE | 24014 | 21437  | -      | 45451 |
| 1977 AE | 20495 | 18542  | -      | 39037 |
| 1972 AE | 18043 | 16047  | -      | 34090 |
| 1967 AE | -     | -      | -      | 24657 |
| 1952 AE | -     | -      | -      | -     |
|         |       |        |        |       |

#### Number of Electors

**Note :** AE : Assembly Election, PE : Assembly Segment of Parliamentary Election