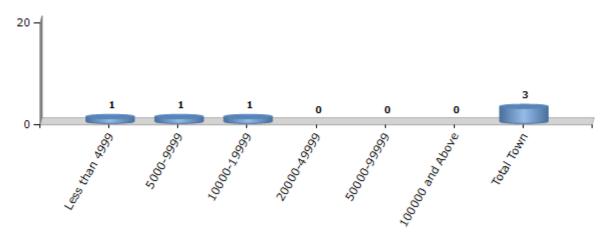

#### **Number of Towns by Population Size - 2011**

| Less than<br>4999 | 5000-9999 | 10000-<br>19999 | 20000-<br>49999 | 50000-<br>99999 | 100000 and<br>Above | Total<br>Town |
|-------------------|-----------|-----------------|-----------------|-----------------|---------------------|---------------|
| 1                 | 1         | 1               | 0               | 0               | 0                   | 3             |

Number of Towns by Population Size - 2011