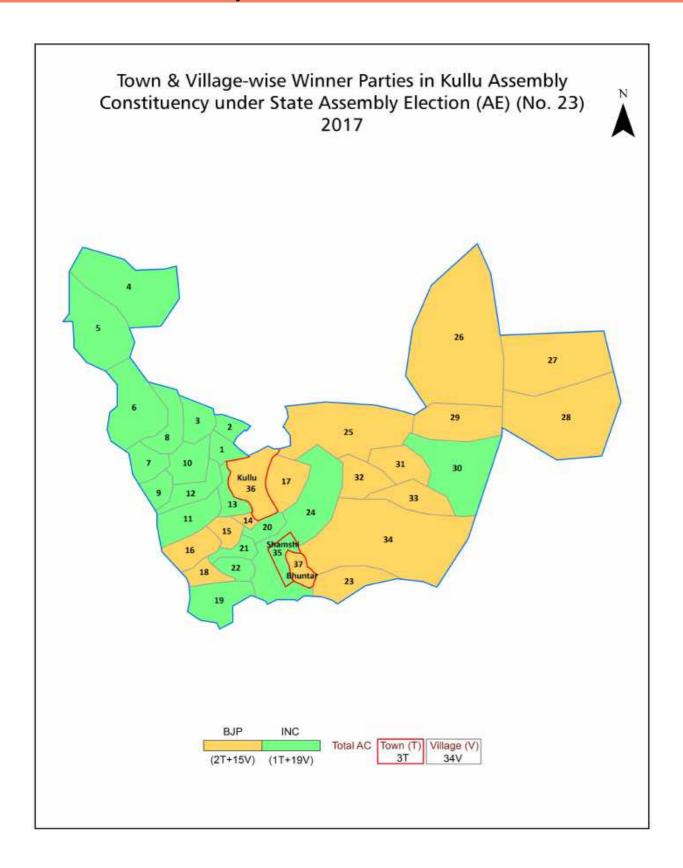

#### **Summary Result of Assembly Election - 2017**

| Candidate Name      | Party | Votes | Votes % |
|---------------------|-------|-------|---------|
| Sunder Singh Thakur | INC   | 31423 | 50.34   |
| Maheshwar Singh     | ВЈР   | 29885 | 47.87   |
| Renuka Dogra        | RADM  | 469   | 0.75    |
| Kamal Kant Sharma   | IND   | 243   | 0.39    |
|                     | NOTA  | 407   | 0.65    |

#### Votes Percentage of Top Parties - 2017