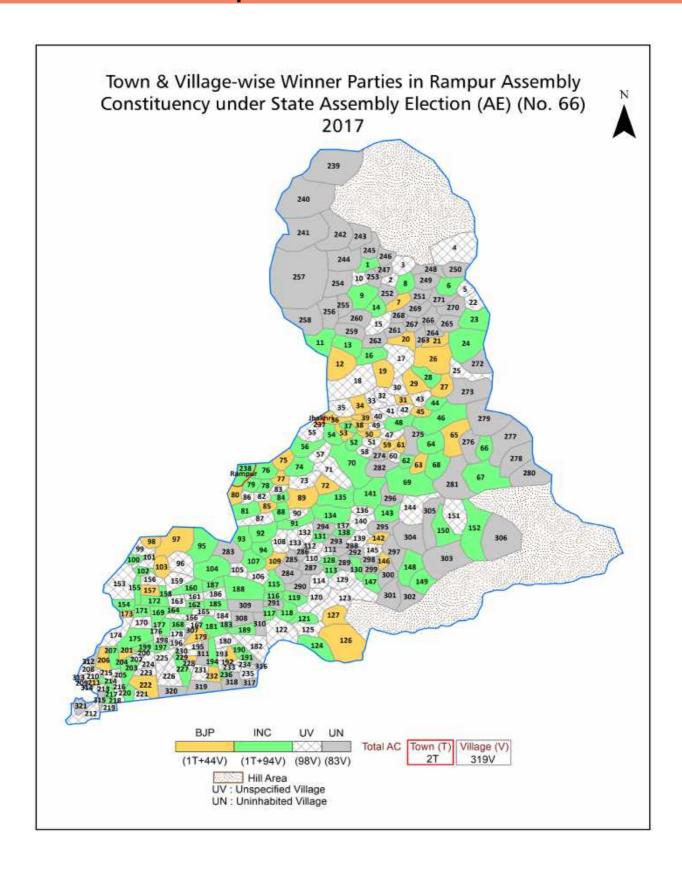

Printed in India

| No. | Particulars                                                                                                                                                                                                                                                                                                                                                                                                                                             | Page No.     |  |  |  |  |
|-----|---------------------------------------------------------------------------------------------------------------------------------------------------------------------------------------------------------------------------------------------------------------------------------------------------------------------------------------------------------------------------------------------------------------------------------------------------------|--------------|--|--|--|--|
| 1   | Introduction  Assembly Constituency - (Vidhan Sabha) at a Glance   Features of Assembly as per Delimitation Commission of India (2008)                                                                                                                                                                                                                                                                                                                  | 1-2          |  |  |  |  |
|     | Location and Political Maps                                                                                                                                                                                                                                                                                                                                                                                                                             |              |  |  |  |  |
| 2   | Location Map   Boundaries of Assembly Constituency - (Vidhan Sabha) in District   Boundaries of Assembly Constituency under Parliamentary Constituency - (Lok Sabha)   Town & Village-wise Winner Parties- 2024, 2022, 2019, 2017, 2014, 2012 and 2009                                                                                                                                                                                                  | 3-11         |  |  |  |  |
|     | Administrative Setup (2011)                                                                                                                                                                                                                                                                                                                                                                                                                             |              |  |  |  |  |
| 3   | District   Sub-district   Towns   Villages   Inhabited Villages   Uninhabited Villages   Village Panchayat   Intermediate Panchayat                                                                                                                                                                                                                                                                                                                     | 12-24        |  |  |  |  |
|     | Demographics (2011)                                                                                                                                                                                                                                                                                                                                                                                                                                     |              |  |  |  |  |
| 4   | Population   Households   Rural/Urban Population   Towns and Villages by Population Size   Sex Ratio (Total & 0-6 Years)   Religious Population   Social Population   Literacy Rate                                                                                                                                                                                                                                                                     | 25-26        |  |  |  |  |
|     | Electoral Features                                                                                                                                                                                                                                                                                                                                                                                                                                      |              |  |  |  |  |
| 5   | Important Dates of Last Elections Held   Electors by Gender   Service Electors   Voters   Voters Turnout   Polling Stations & Average Number of Electors per Polling Station   Electors by Age Group   Present Elected Representatives                                                                                                                                                                                                                  | 27-32        |  |  |  |  |
|     | Historical Summary Election Results                                                                                                                                                                                                                                                                                                                                                                                                                     |              |  |  |  |  |
| 6   | Vote Share of Major Parties   Winning Margin (Number & Percentage)   Polarity of Parties   Summary Result of Assembly Segment of Parliamentary Elections 2024, 2019, 2014, 2009, 2004 and 1999   Summary Result of Assembly Elections 2022, 2017, 2012, 2007, 2003, 1998, 1993, 1990, 1985, 1982, 1977, 1972, 1967 and 1952                                                                                                                             | 33-55        |  |  |  |  |
|     | Polling Station Level Election Results                                                                                                                                                                                                                                                                                                                                                                                                                  |              |  |  |  |  |
| 7   | Name and Number of Polling Station 2024, 2022, 2019, 2017, 2014, 2012 and 2009   Polling Station-wise Electors, Voters & Voters Turnout 2024, 2022, 2019, 2017, 2014, 2012 and 2009   Polling Station wise Elections Results 2024, 2022, 2019, 2017, 2014, 2012 and 2009                                                                                                                                                                                | 56-153       |  |  |  |  |
|     | Share of Assembly Constituency                                                                                                                                                                                                                                                                                                                                                                                                                          | a <b>-</b> a |  |  |  |  |
| 8   | Share of Assembly Constituency - (Vidhan Sabha) in State, District and Parliamentary Constituency - (Lok Sabha)                                                                                                                                                                                                                                                                                                                                         | 154          |  |  |  |  |
|     | Socio-Economic Amenities (2011)                                                                                                                                                                                                                                                                                                                                                                                                                         |              |  |  |  |  |
| 9   | Access to Administrative Units   Agricultural, Manufacturing and Industrial Commodities   Demographic Indicators   Education   Health & Manpower   Drinking Water Supply   Sanitation   Entertainment and Recreations Infrastructure   Power   Food Allocation Distribution and Marketing of Agriculture Commodities Infrastructure   Transport and Road Infrastructure   Communication   Banking and Financial Services   Land Use   Irrigation Source |              |  |  |  |  |
| 10  | Abbreviation & Sources                                                                                                                                                                                                                                                                                                                                                                                                                                  | 171-172      |  |  |  |  |
| 11  | Disclaimer                                                                                                                                                                                                                                                                                                                                                                                                                                              | 173          |  |  |  |  |