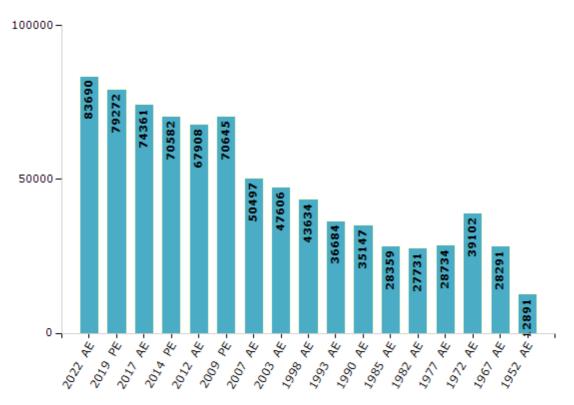

#### **Electors by Male & Female**

| Year    | Male  | Female | Others | Total | Year    | Male  | Female | Others | Total |
|---------|-------|--------|--------|-------|---------|-------|--------|--------|-------|
| 2022 AE | 42272 | 41417  | 1      | 83690 | 1998 AE | 22980 | 20654  | -      | 43634 |
| 2019 PE | 40128 | 39144  | 0      | 79272 | 1993 AE | 19227 | 17457  | -      | 36684 |
| 2017 AE | 37762 | 36599  | 0      | 74361 | 1990 AE | 18691 | 16456  | -      | 35147 |
| 2014 PE | 36176 | 34406  | 0      | 70582 | 1985 AE | 15127 | 13232  | -      | 28359 |
| 2012 AE | 34976 | 32932  | 0      | 67908 | 1982 AE | 14970 | 12761  | -      | 27731 |
| 2009 PE | 36147 | 34498  | -      | 70645 | 1977 AE | 17028 | 11706  | -      | 28734 |
| 2007 AE | 25899 | 24598  | -      | 50497 | 1972 AE | 21875 | 17227  | -      | 39102 |
| 2004 PE | -     | -      | -      | -     | 1967 AE | -     | -      | -      | 28291 |
| 2003 AE | 24924 | 22682  | -      | 47606 | 1952 AE | -     | -      | -      | 12891 |
| 1999 PE | -     | -      | -      | -     |         |       |        |        |       |

Number of Electors

Note : AE : Assembly Election, PE : Assembly Segment of Parliamentary Election