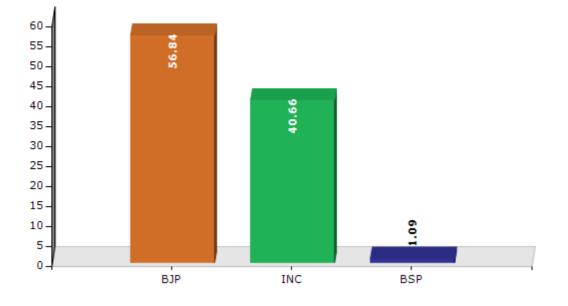

#### **Summary Result of Assembly Election - 2017**

| Candidate Name | Party | Votes | Votes % |
|----------------|-------|-------|---------|
| Rakesh Kumar   | BJP   | 32545 | 56.84   |
| Sohan Lal      | INC   | 23282 | 40.66   |
| Dharam Singh   | BSP   | 624   | 1.09    |
|                | ΝΟΤΑ  | 807   | 1.41    |

Votes Percentage of Top Parties - 2017