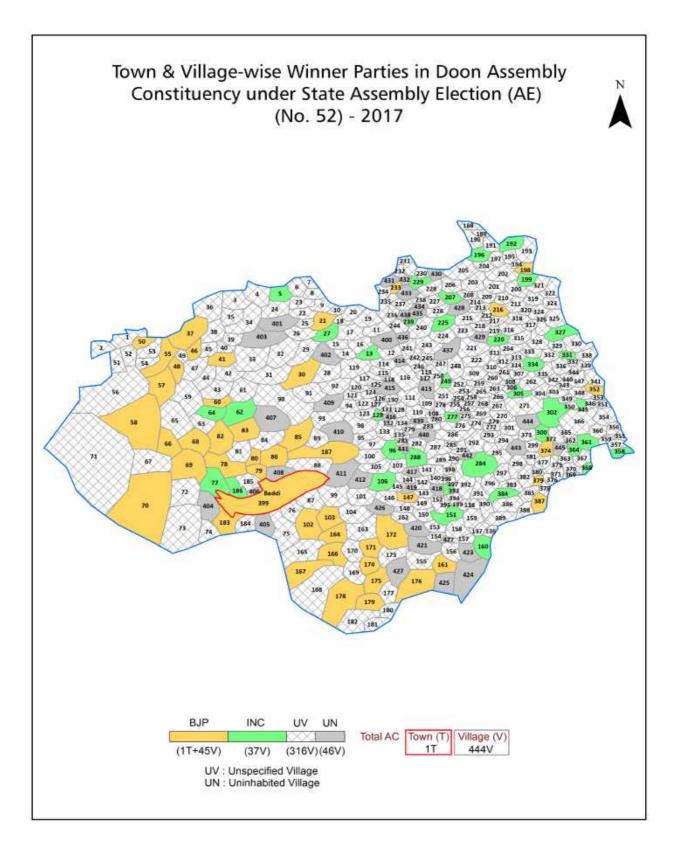

| 143-144  |  |  |  |  |
| 11  | Disclaimer                                                                                                                                                                                                                                                                                                                                                                                                                                                                | 145      |  |  |  |  |

#### Location & Political Map



#### **Administrative Setup**

#### List of Village Panchayat & Intermediate Panchayat (Block) Name - 2011

| Village Name         | Village Panchayat Name | Intermediate Panchayat<br>Name |
|----------------------|------------------------|--------------------------------|
| Abharni (415)        | Sauri                  | Nalagarh                       |
| Aikhu (310)          | Nalka                  | Dharampur                      |
| Akanwali (181)       | Dhella                 | Nalagarh                       |
| Aleta (432)          | Sauri                  | Nalagarh                       |
| Ambka (426)          | Sauri                  | Nalagarh                       |
| Ambota (327)         | Goela                  | Dharampur                      |
| Amru (396)           | B