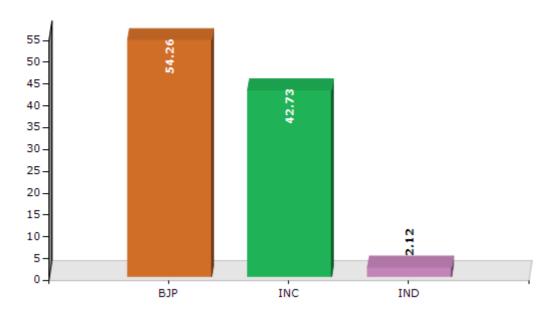

#### **Summary Result of Assembly Election - 2017**

| Candidate Name       | Party | Votes | Votes % |
|----------------------|-------|-------|---------|
| Suresh Kumar Kashyap | ВЈР   | 30243 | 54.26   |
| Gangu Ram Musafir    | INC   | 23816 | 42.73   |
| Rattan Singh Kashyap | IND   | 1182  | 2.12    |
|                      | NOTA  | 495   | 0.89    |

#### Votes Percentage of Top Parties - 2017