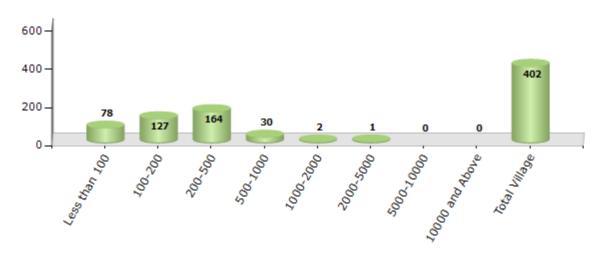

#### Number of Villages by Population Size - 2011

| Less<br>than<br>100 | 100-<br>200 | 200-<br>500 | 500-<br>1000 | 1000-<br>2000 | 2000-<br>5000 | 5000-<br>10000 | 10000<br>and<br>Above | Total<br>Village |
|---------------------|-------------|-------------|--------------|---------------|---------------|----------------|-----------------------|------------------|
| 78                  | 127         | 164         | 30           | 2             | 1             | 0              | 0                     | 402              |

Number of Villages by Population Size - 2011