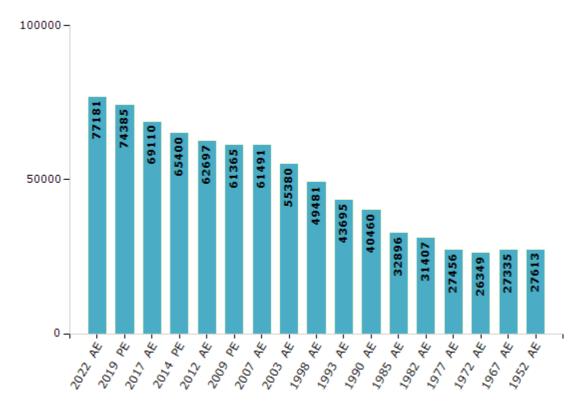

#### **Electors by Male & Female**

| Year    | Male  | Female | Others | Total | Year    | Male  | Female | Others | Total |
|---------|-------|--------|--------|-------|---------|-------|--------|--------|-------|
| 2022 AE | 40028 | 37152  | 1      | 77181 | 1998 AE | 25379 | 24102  | -      | 49481 |
| 2019 PE | 38260 | 36125  | 0      | 74385 | 1993 AE | 22358 | 21337  | -      | 43695 |
| 2017 AE | 35838 | 33272  | 0      | 69110 | 1990 AE | 20707 | 19753  | -      | 40460 |
| 2014 PE | 34236 | 31164  | 0      | 65400 | 1985 AE | 16937 | 15959  | -      | 32896 |
| 2012 AE | 33003 | 29694  | 0      | 62697 | 1982 AE | 16209 | 15198  | -      | 31407 |
| 2009 PE | 31883 | 29482  | -      | 61365 | 1977 AE | 14366 | 13090  | -      | 27456 |
| 2007 AE | 31726 | 29765  | -      | 61491 | 1972 AE | 13843 | 12506  | -      | 26349 |
| 2004 PE | -     | -      | -      | -     | 1967 AE | -     | -      | -      | 27335 |
| 2003 AE | 28513 | 26867  | -      | 55380 | 1952 AE | -     | -      | -      | 27613 |
| 1999 PE | -     | -      | -      | -     |         |       |        |        |       |

#### Number of Electors

 $\textbf{Note:} \ \mathsf{AE:} \ \mathsf{Assembly} \ \mathsf{Election}, \ \mathsf{PE:} \ \mathsf{Assembly} \ \mathsf{Segment} \ \mathsf{of} \ \mathsf{Parliamentary} \ \mathsf{Election}$ 