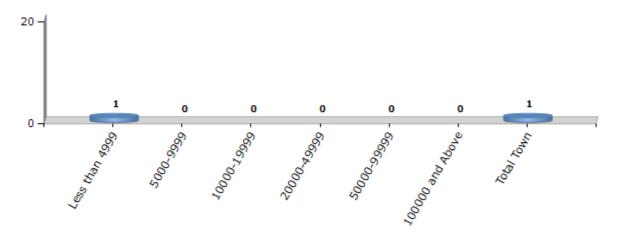

#### **Number of Towns by Population Size - 2011**

| Less than | 5000-9999 | 10000- | 20000- | 50000- | 100000 and | Total |
|-----------|-----------|--------|--------|--------|------------|-------|
| 4999      |           | 19999  | 49999  | 99999  | Above      | Town  |
| 1         | 0         | 0      | 0      | 0      | 0          | 1     |

Number of Towns by Population Size - 2011